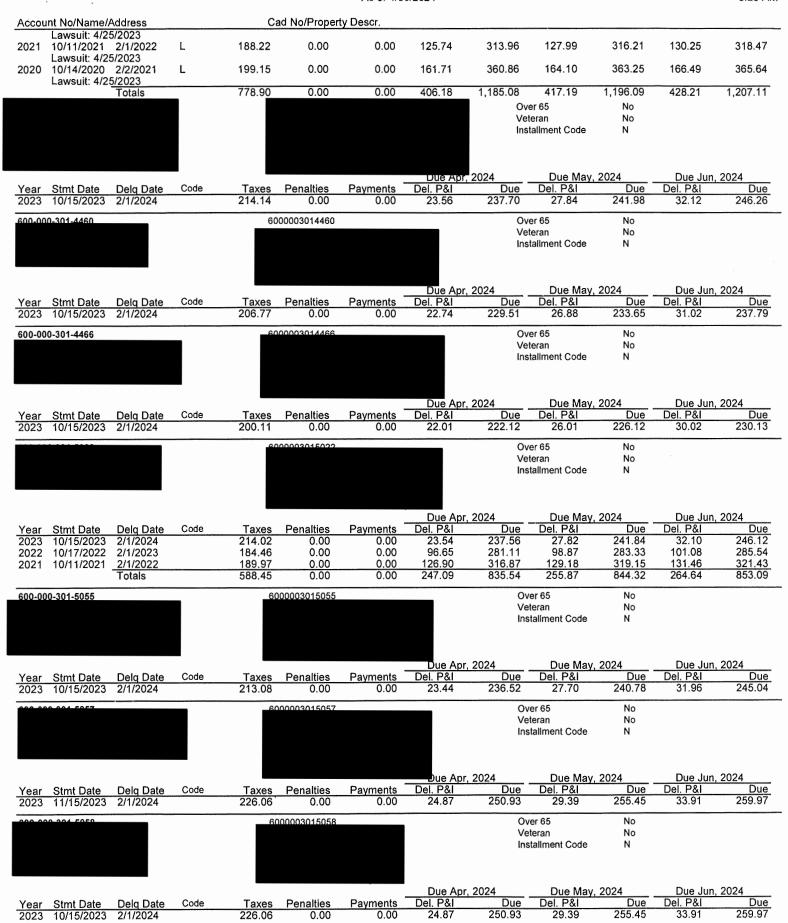

The Board next discussed the status of the District's delinquent tax accounts. Ms. Harleston distributed the attached District's Delinquent Tax Roll as of April 30, 2024, from B&A. She also presented the written report dated May 7, 2024, prepared by the District's delinquent tax attorney, Ted A. Cox, P.C.