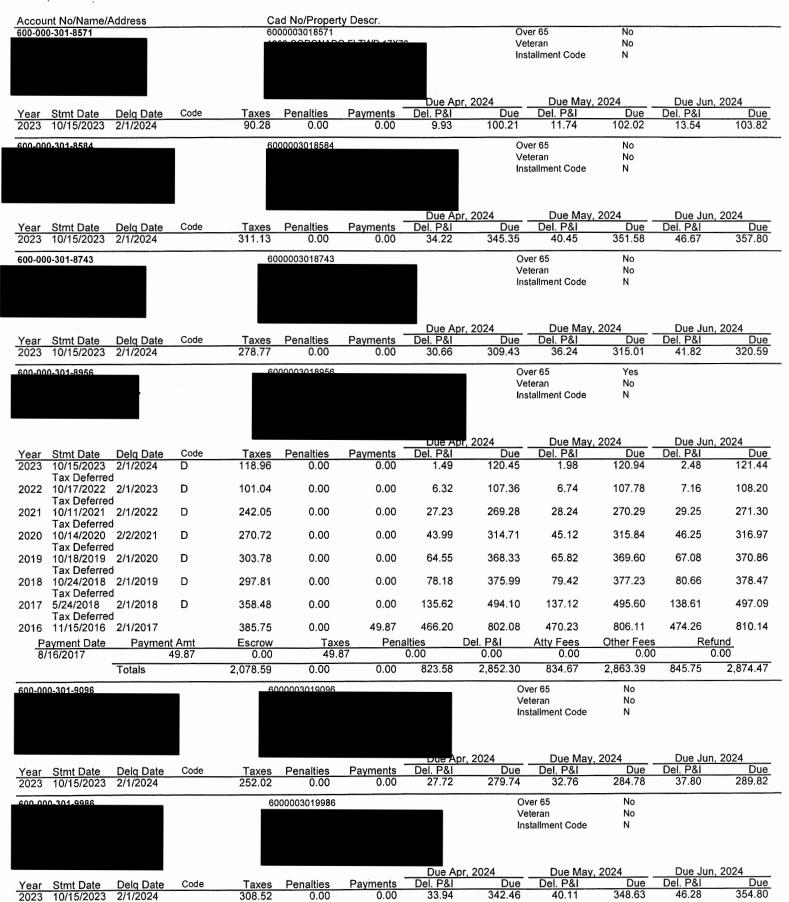

The Board next discussed the status of the District's delinquent tax accounts. Ms. Harleston distributed the attached District's Delinquent Tax Roll as of April 30, 2024, from B&A. She also presented the written report dated May 7, 2024, prepared by the District's delinquent tax attorney, Ted A. Cox, P.C.