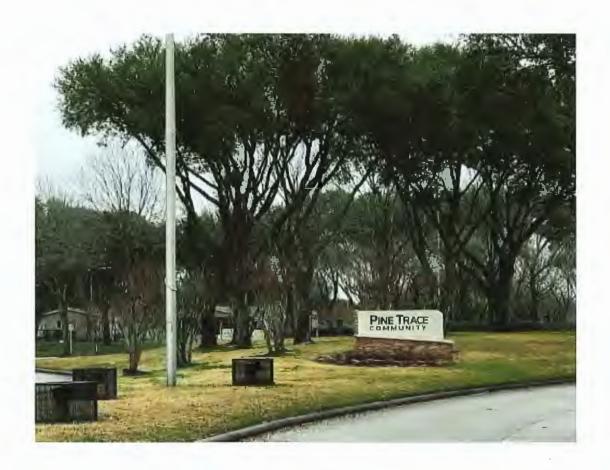

Mr. Burke reported that he received the Storm Water Quality Permit renewal for the Pine Trace Detention Pond and that he submitted the renewal application for the permit for the Meadowview Farms, Sections 2-4 Detention Pond.