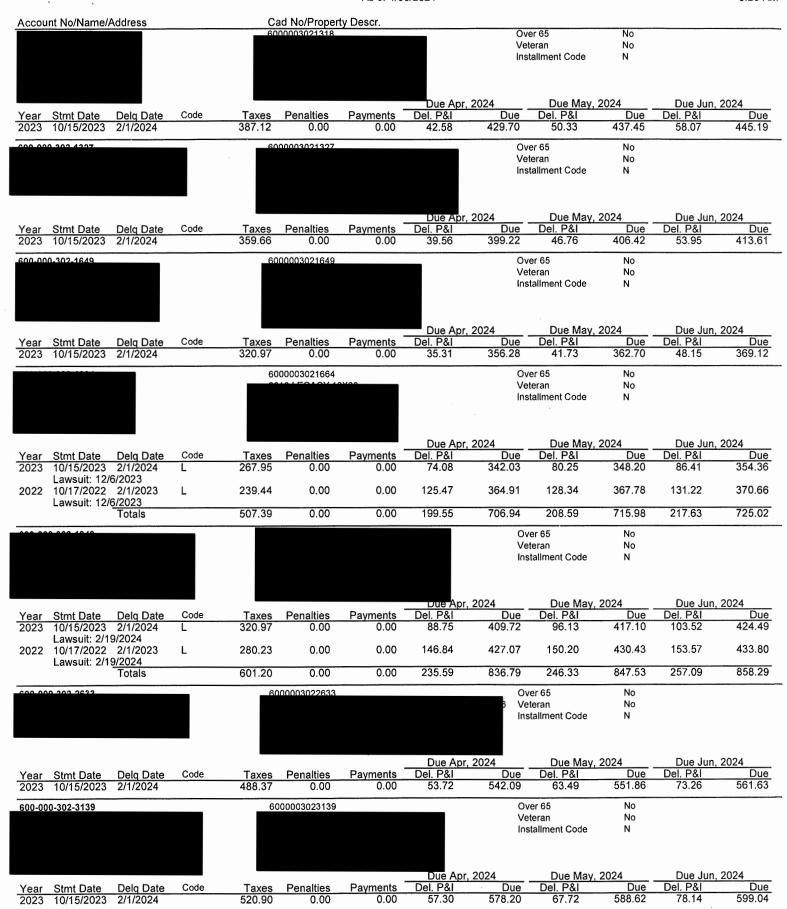

The Board next discussed the status of the District's delinquent tax accounts. Ms. Harleston distributed the attached District's Delinquent Tax Roll as of April 30, 2024, from B&A. She also presented the written report dated May 7, 2024, prepared by the District's delinquent tax attorney, Ted A. Cox, P.C.