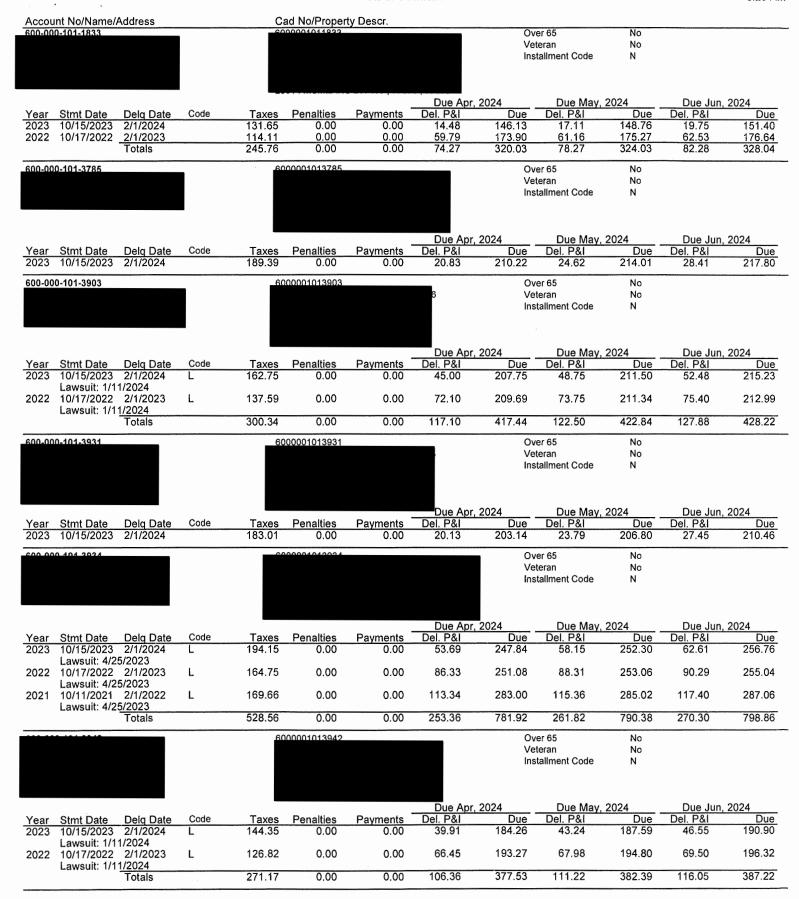

The Board next discussed the status of the District's delinquent tax accounts. Ms. Harleston distributed the attached District's Delinquent Tax Roll as of April 30, 2024, from B&A. She also presented the written report dated May 7, 2024, prepared by the District's delinquent tax attorney, Ted A. Cox, P.C.