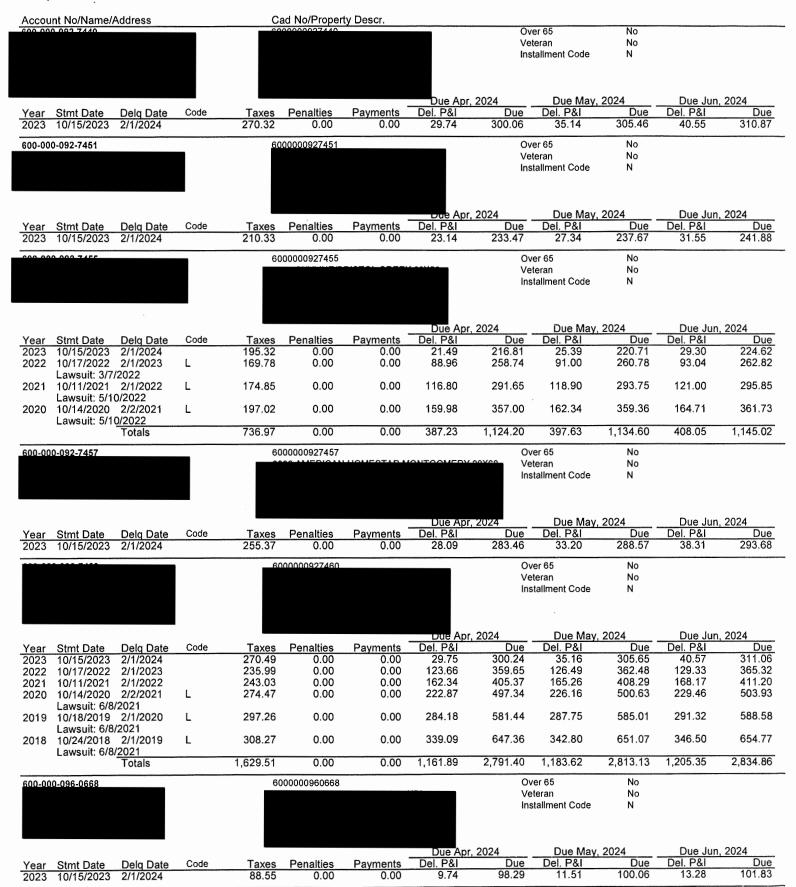

The Board next discussed the status of the District's delinquent tax accounts. Ms. Harleston distributed the attached District's Delinquent Tax Roll as of April 30, 2024, from B&A. She also presented the written report dated May 7, 2024, prepared by the District's delinquent tax attorney, Ted A. Cox, P.C.