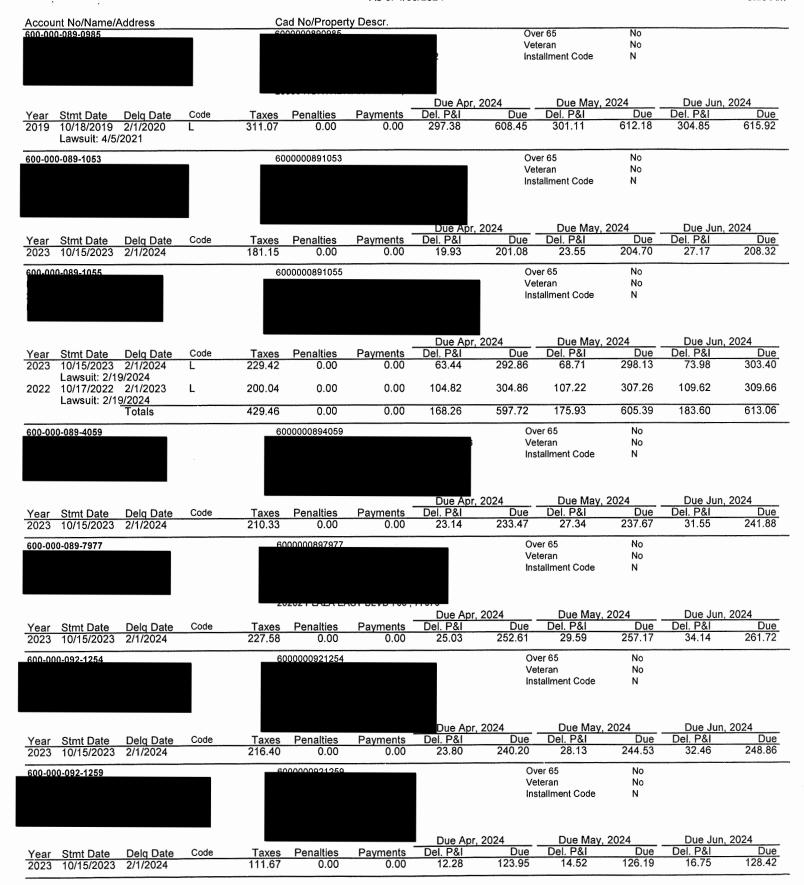

The Board next discussed the status of the District's delinquent tax accounts. Ms. Harleston distributed the attached District's Delinquent Tax Roll as of April 30, 2024, from B&A. She also presented the written report dated May 7, 2024, prepared by the District's delinquent tax attorney, Ted A. Cox, P.C.