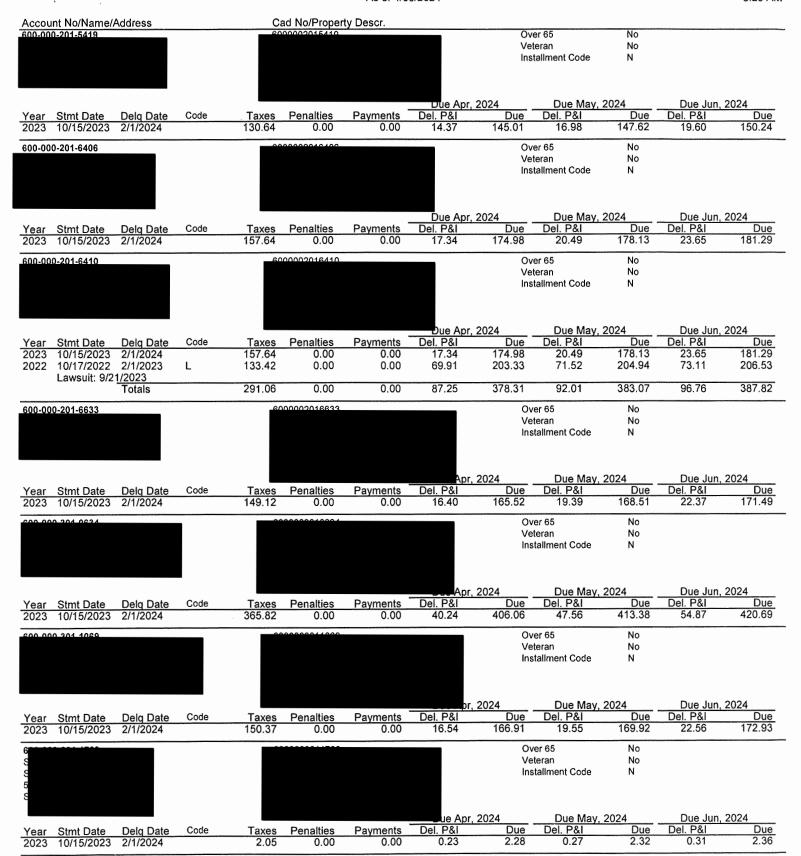

The Board next discussed the status of the District's delinquent tax accounts. Ms. Harleston distributed the attached District's Delinquent Tax Roll as of April 30, 2024, from B&A. She also presented the written report dated May 7, 2024, prepared by the District's delinquent tax attorney, Ted A. Cox, P.C.