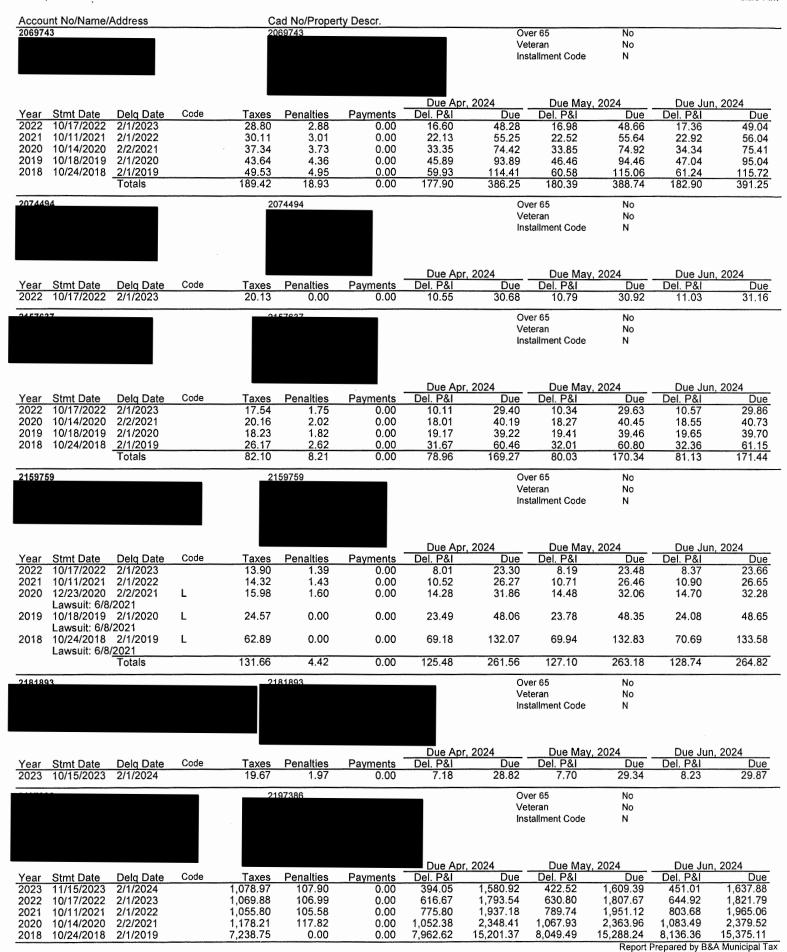

The Board next discussed the status of the District's delinquent tax accounts. Ms. Harleston distributed the attached District's Delinquent Tax Roll as of April 30, 2024, from B&A. She also presented the written report dated May 7, 2024, prepared by the District's delinquent tax attorney, Ted A. Cox, P.C.