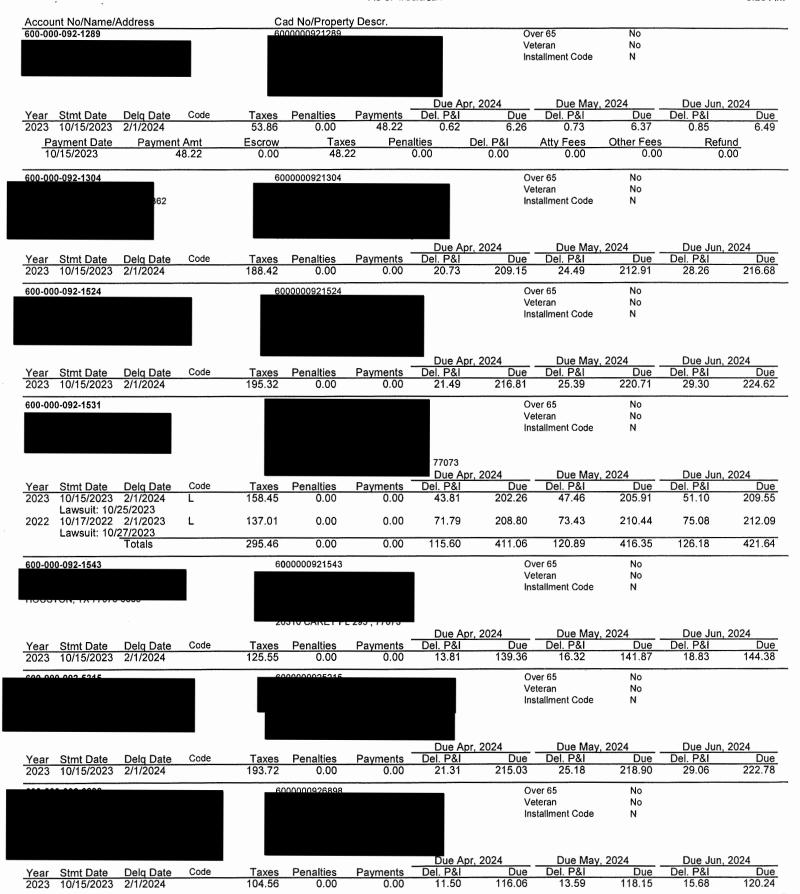

The Board next discussed the status of the District's delinquent tax accounts. Ms. Harleston distributed the attached District's Delinquent Tax Roll as of April 30, 2024, from B&A. She also presented the written report dated May 7, 2024, prepared by the District's delinquent tax attorney, Ted A. Cox, P.C.