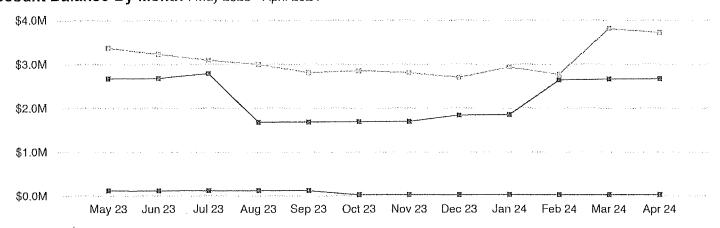

District No.                             | 36 (HC MUD 36)                         |                     |
| ♂ Created September 1972                                                 | 台 Total Tax Rate                       | \$0.17              |
|                                                                          | & Cost Per 10K Gal                     | \$64.13             |
| 图 ESFC Count 1,213                                                       | Certified Value                        | \$878,283,790       |
| Services Provided: Retail Water, R                                       | etail Wastewater, Solid Waste          | /Garbage, Drainage  |

#### Account Balance | As of 05/10/2024

Total For All Accounts: \$6,211,674

#### Account Balance By Month | May 2023 - April 2024



#### Monthly Financial Summary - General Operating Fund





#### **Overall Revenues & Expenditures Account Balance Summary** By Month (Year to Date) Balance as of 04/13/2024 \$3,597,676 ---- Current Year Revenues ---- Prior Year Revenues Current Year Expenditures ---- Prior Year Expenditures Receipts 404,601 \$1.4M \$1.2M \$1.0M Disbursements (481,721)\$0.8M \$0.6M Balance as of 05/10/2024 \$3,520,556 \$0.4M \$0.2M \$0.0M Oct Feb

| April 2024   |           |              | October 2023 - April 2024 (Year to Date) |             |              |  |  |  |
|--------------|-----------|--------------|------------------------------------------|-------------|--------------|--|--|--|
| Revenues     |           |              | Revenues                                 |             |