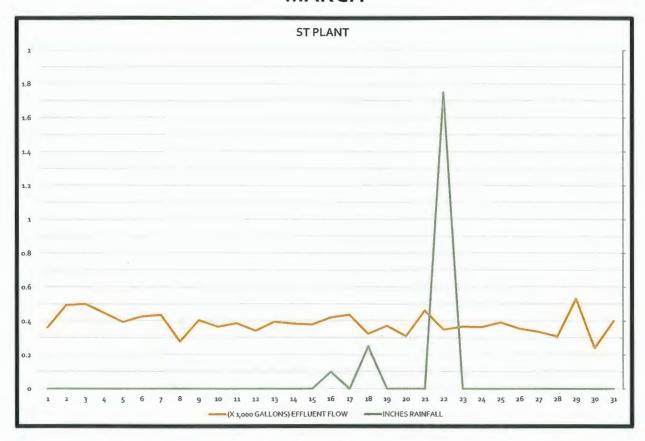

The Board next considered the attached report on the District's water, sanitary sewer, and storm sewer systems for the month of February from Inframark. Ms. Felkai reported that the District accounted for 103.91% of the water pumped during the month, and the District operated its facilities in compliance with their respective permits.