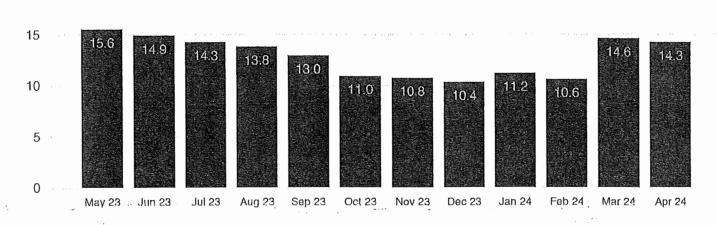

| Budget    | Over/(Under) | Actual                                   | Budget      | Over/(Under) |  |  |  |
| \$165,661    | \$162,242 | \$3,419      | \$2,612,934                              | \$2,347,226 | \$265,708    |  |  |  |
| .*           |           |              |                                          |             |              |  |  |  |
| Expenditures |           |              | Expenditures                             |             |              |  |  |  |
| Actual       | Budget    | Over/(Under) | Actual                                   | Budget      | Over/(Under) |  |  |  |
| \$165,530    | \$257,956 | (\$92,427)   | \$1,610,602                              | \$1,801,810 | (\$191,207)  |  |  |  |

#### Operating Fund Reserve Coverage Ratio (In Months)

20



### Cash Flow Report - Checking Account Harris County UD No. 16 - GOF



| Number    | Name                                  | Memo                                | Amount         | Balance     |
|-----------|---------------------------------------|-------------------------------------|----------------|-------------|
| Balance a | ns of 04/13/2024                      |                                     |                | \$17,455.98 |
| Receipts  |                                       |                                     |                |             |
|           | Transfer from Lockbox Account         |                                     | 157,877.47     |             |
|           | Interest Earned on Checking           |                                     | 3.54           |