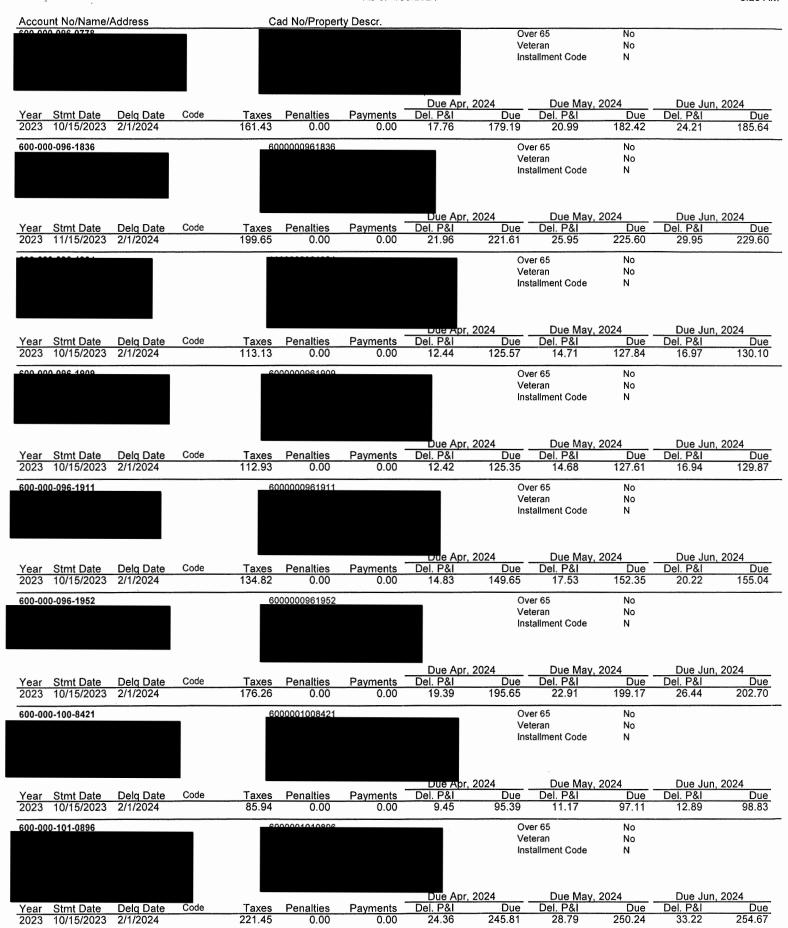

The Board next discussed the status of the District's delinquent tax accounts. Ms. Harleston distributed the attached District's Delinquent Tax Roll as of April 30, 2024, from B&A. She also presented the written report dated May 7, 2024, prepared by the District's delinquent tax attorney, Ted A. Cox, P.C.