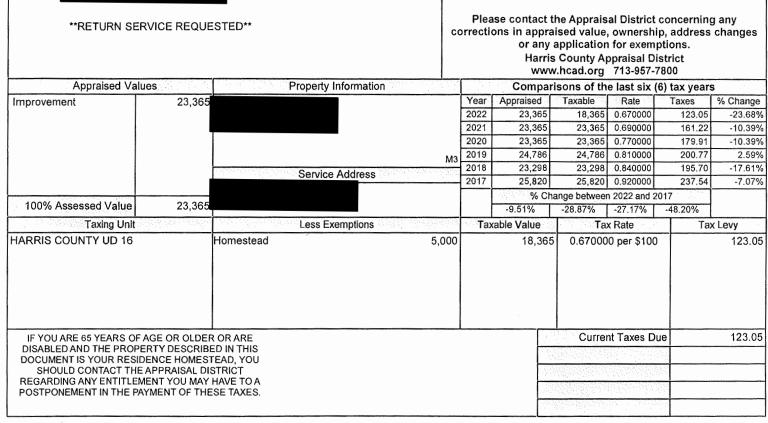

Taxes that remain delinquent on July 02, 2024 will incur an additional penalty to defray costs of collection per Section 33.07,33.08 and/or 33.11 of the Texas Property Tax Code.

Please contact the Appraisal District concerning any corrections in appraised value, ownership, address changes or any application for exemptions. Harris County Appraisal District

www.hcad.org 713-957-7800 Comparisons of the last six (6) tax years Appraised Values **Property Information** Improvement 174.245 Year Appraised Taxable Rate Taxes % Change Land Value 50,586 2023 224,831 202,348 0.640000 1,295.03 5.07% 2022 204,392 183,953 0.670000 1,232.49 -3.87% 2021 185,811 185,811 0.690000 1,282.10 933.87% 2020 16,105 0.770000 16,105 124.01 N/A N/A N/A N/A N/A N/A Service Address N/A N/A N/A N/A N/A N/A % Change between 2023 and 2020 100% Assessed Value 224,831 1,296.03% 1,156.43% -16.88% 944.29% Tax Rate Taxing Unit Less Exemptions Taxable Value Tax Levy HARRIS COUNTY UD 16 Homestead 22,483 202,348 0.640000 per \$100 1,295.03 mail to: Refund Advisory Corp **Current Taxes Due** 1,295.03 IF YOU ARE 65 YEARS OF AGE OR OLDER OR ARE DISABLED AND THE PROPERTY DESCRIBED IN THIS 2520 Avenue K Ste 700-702 DOCUMENT IS YOUR RESIDENCE HOMESTEAD, YOU Plano, TX 75074 SHOULD CONTACT THE APPRAISAL DISTRICT REGARDING ANY ENTITLEMENT YOU MAY HAVE TO A POSTPONEMENT IN THE PAYMENT OF THESE TAXES.