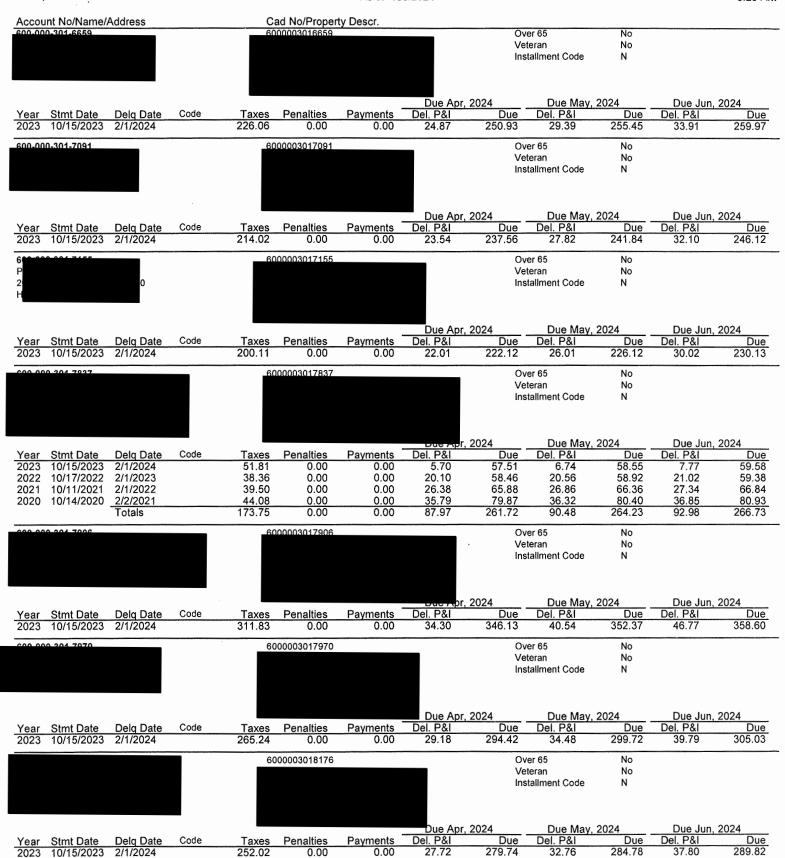

The Board next discussed the status of the District's delinquent tax accounts. Ms. Harleston distributed the attached District's Delinquent Tax Roll as of April 30, 2024, from B&A. She also presented the written report dated May 7, 2024, prepared by the District's delinquent tax attorney, Ted A. Cox, P.C.