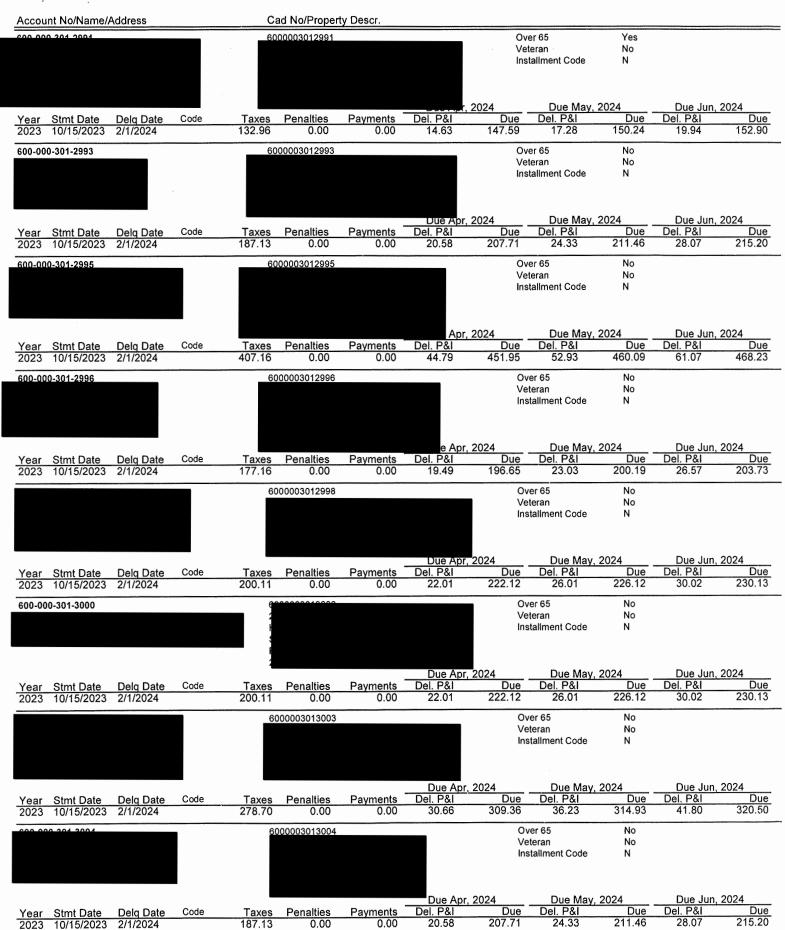

The Board next discussed the status of the District's delinquent tax accounts. Ms. Harleston distributed the attached District's Delinquent Tax Roll as of April 30, 2024, from B&A. She also presented the written report dated May 7, 2024, prepared by the District's delinquent tax attorney, Ted A. Cox, P.C.