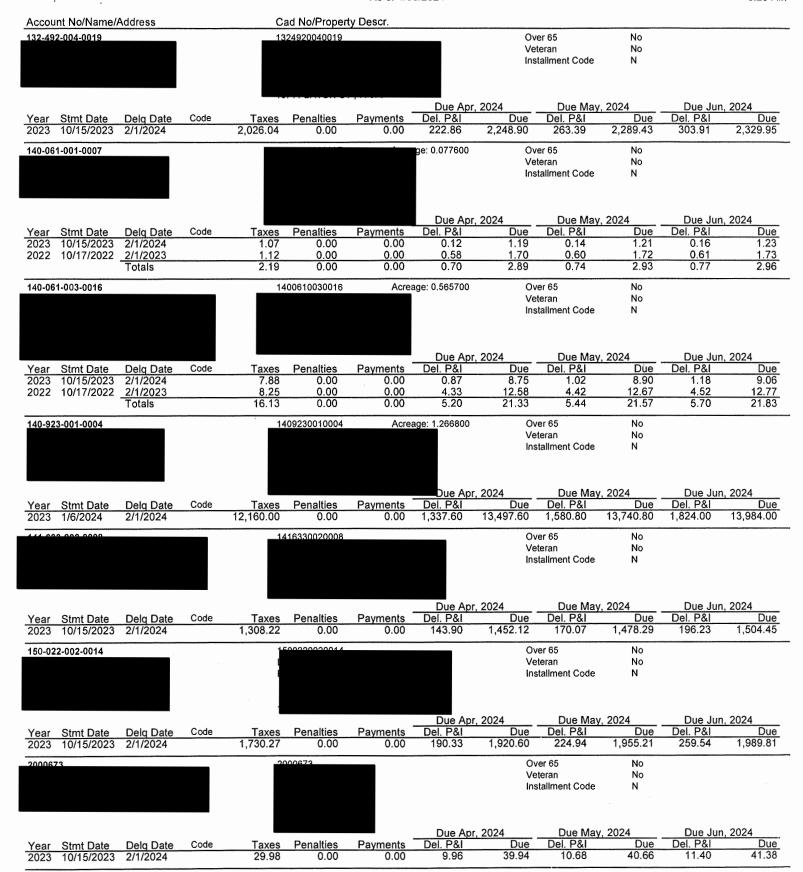

The Board next discussed the status of the District's delinquent tax accounts. Ms. Harleston distributed the attached District's Delinquent Tax Roll as of April 30, 2024, from B&A. She also presented the written report dated May 7, 2024, prepared by the District's delinquent tax attorney, Ted A. Cox, P.C.