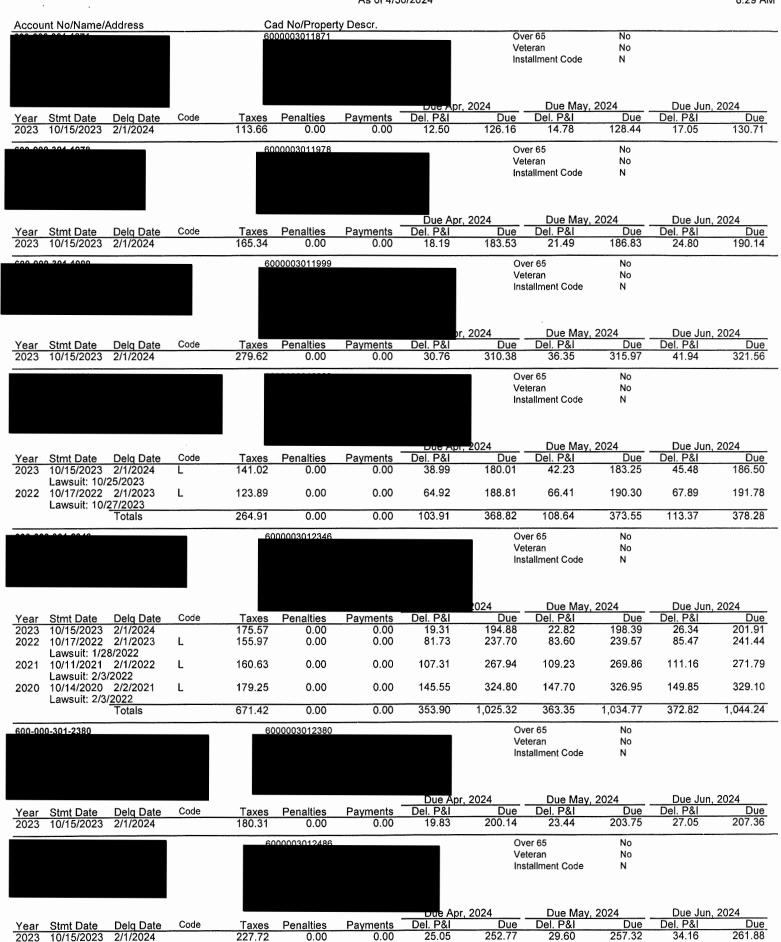

The Board next discussed the status of the District's delinquent tax accounts. Ms. Harleston distributed the attached District's Delinquent Tax Roll as of April 30, 2024, from B&A. She also presented the written report dated May 7, 2024, prepared by the District's delinquent tax attorney, Ted A. Cox, P.C.