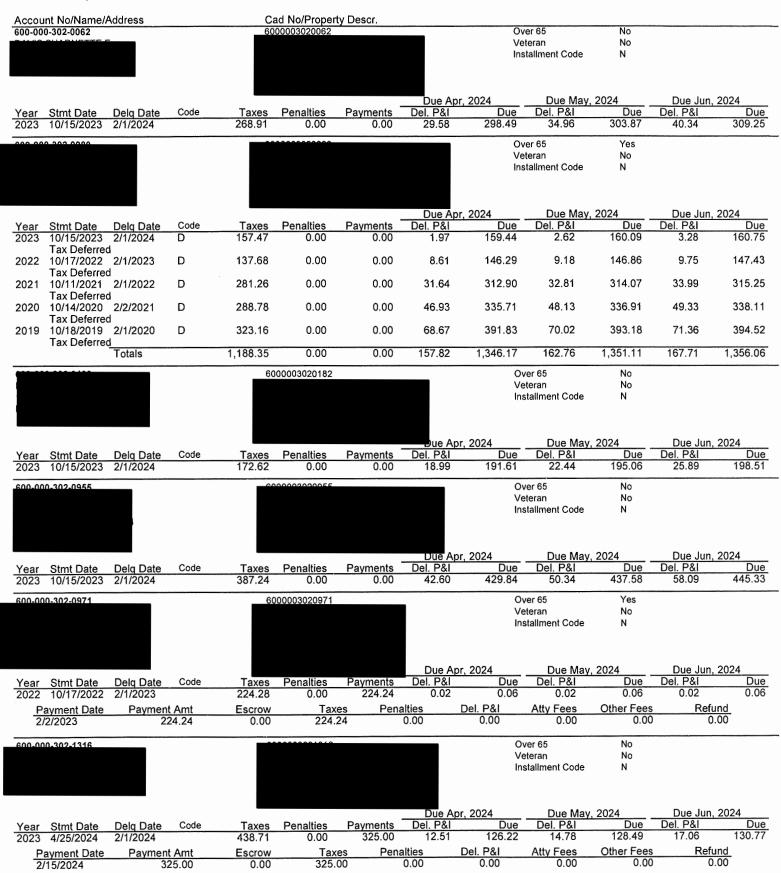

The Board next discussed the status of the District's delinquent tax accounts. Ms. Harleston distributed the attached District's Delinquent Tax Roll as of April 30, 2024, from B&A. She also presented the written report dated May 7, 2024, prepared by the District's delinquent tax attorney, Ted A. Cox, P.C.