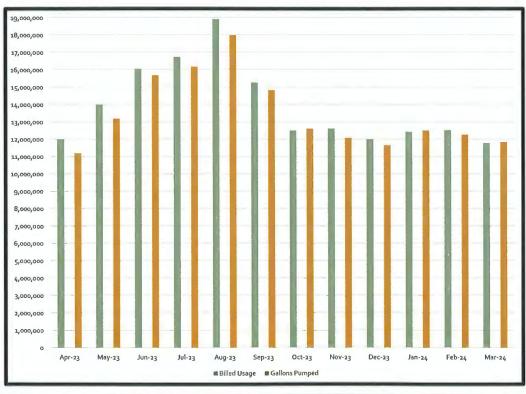

The Board next considered the attached report on the District's water, sanitary sewer, and storm sewer systems for the month of February from Inframark. Ms. Felkai reported that the District accounted for 103.91% of the water pumped during the month, and the District operated its facilities in compliance with their respective permits.