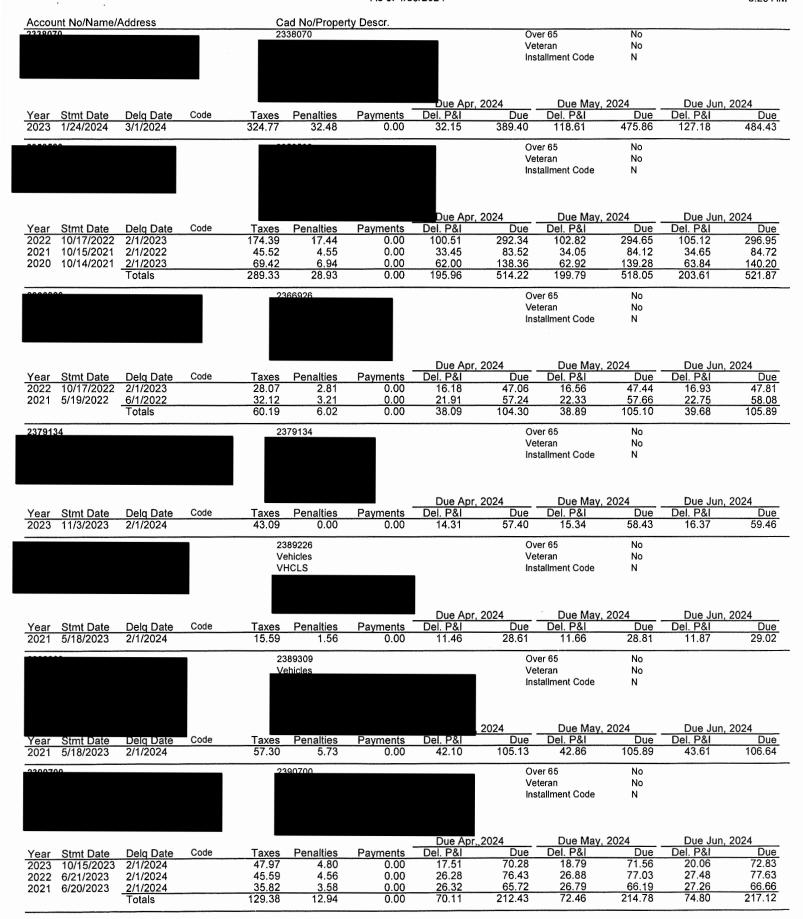

The Board next discussed the status of the District's delinquent tax accounts. Ms. Harleston distributed the attached District's Delinquent Tax Roll as of April 30, 2024, from B&A. She also presented the written report dated May 7, 2024, prepared by the District's delinquent tax attorney, Ted A. Cox, P.C.