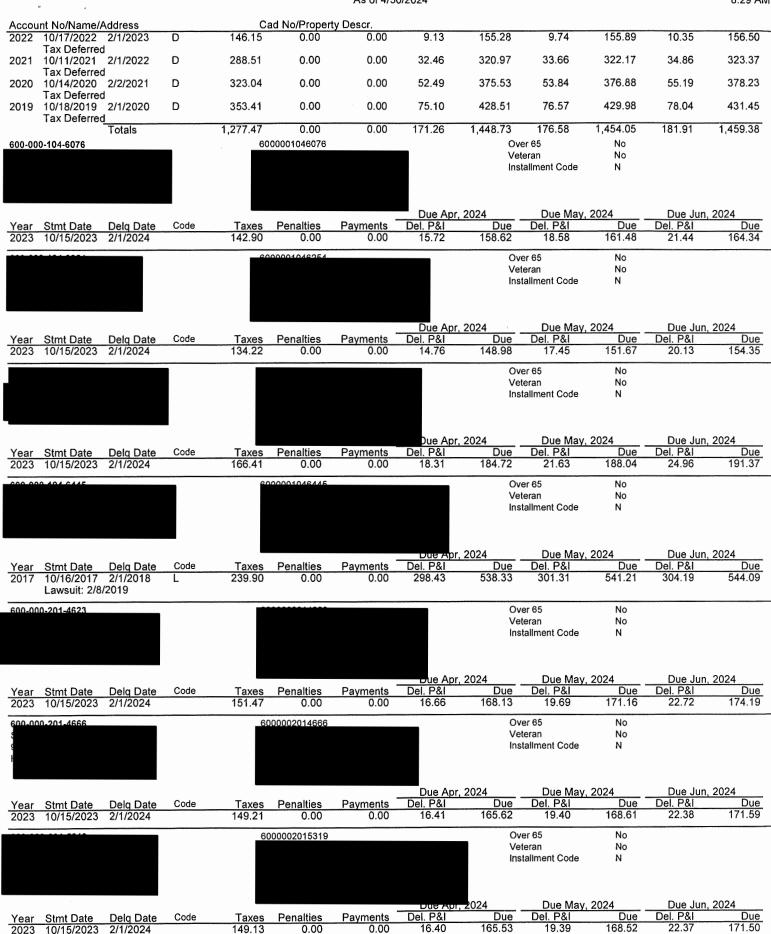

The Board next discussed the status of the District's delinquent tax accounts. Ms. Harleston distributed the attached District's Delinquent Tax Roll as of April 30, 2024, from B&A. She also presented the written report dated May 7, 2024, prepared by the District's delinquent tax attorney, Ted A. Cox, P.C.