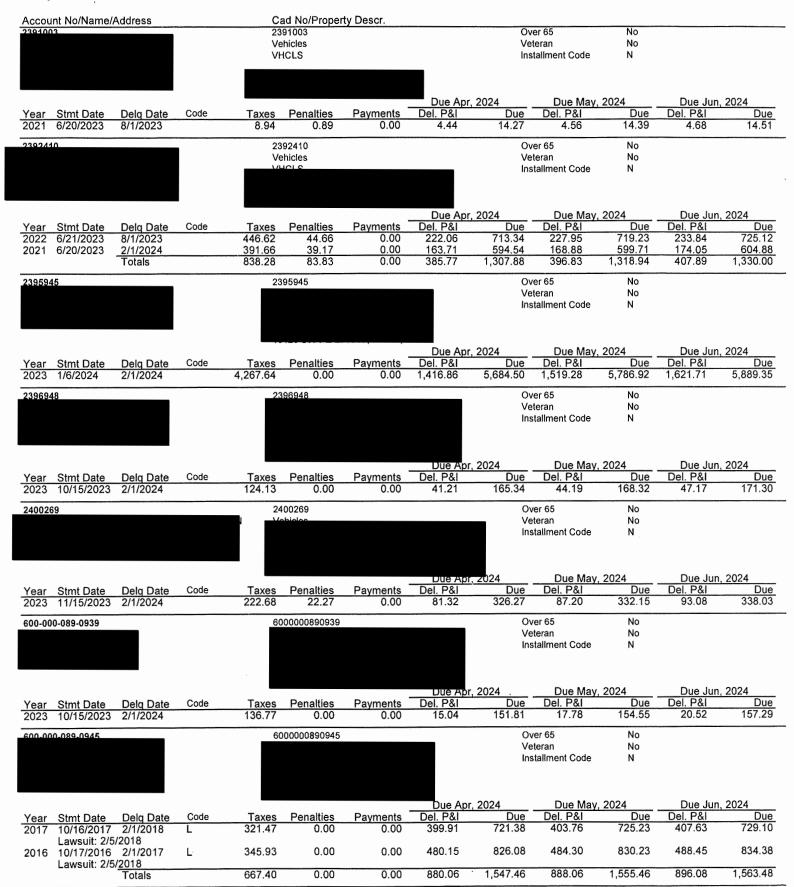

The Board next discussed the status of the District's delinquent tax accounts. Ms. Harleston distributed the attached District's Delinquent Tax Roll as of April 30, 2024, from B&A. She also presented the written report dated May 7, 2024, prepared by the District's delinquent tax attorney, Ted A. Cox, P.C.