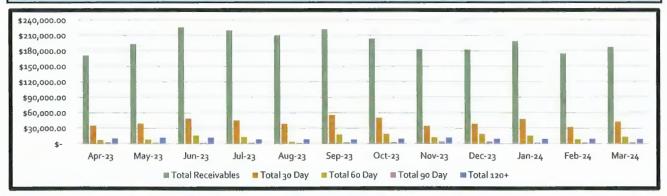

Ms. Harleston presented the attached tax assessor-collector report for the month of February from B&A. She reported that the District has collected 97.25% of the 2023 taxes as of April 30, 2024. After review and discussion of the report presented, Director Daniel made a motion to approve the report and to authorize payment on the disbursements identified in the report. Director Tope seconded the motion, which passed unanimously.

The Board next discussed the status of the District's delinquent tax accounts. Ms. Harleston distributed the attached District's Delinquent Tax Roll as of April 30, 2024, from B&A. She also presented the written report dated May 7, 2024, prepared by the District's delinquent tax attorney, Ted A. Cox, P.C.