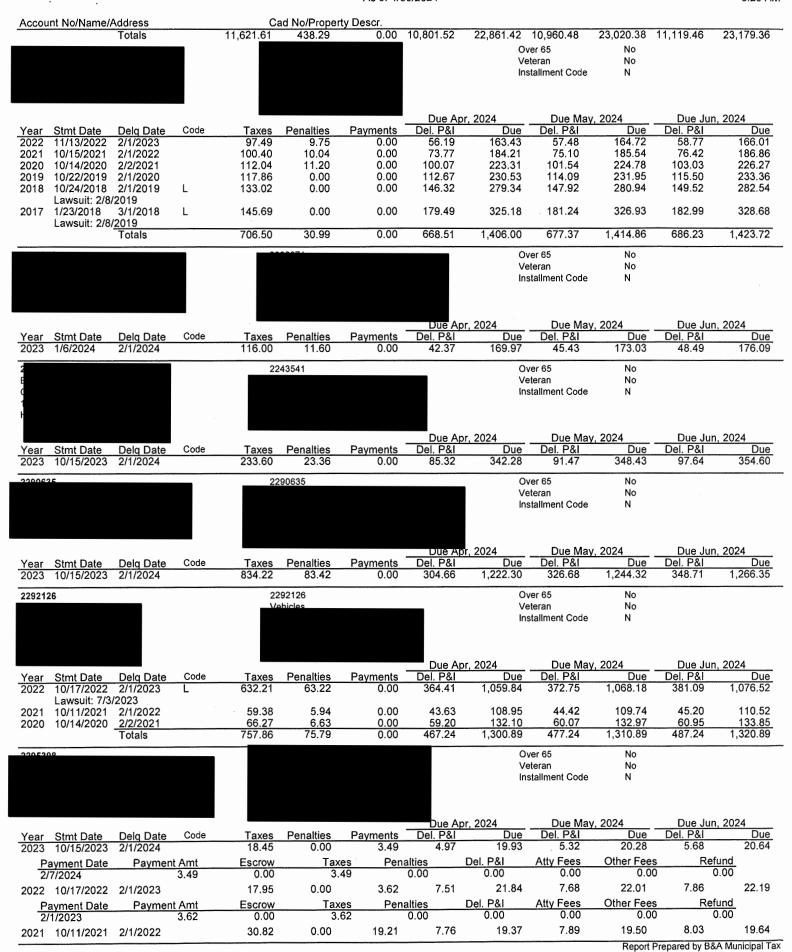

The Board next discussed the status of the District's delinquent tax accounts. Ms. Harleston distributed the attached District's Delinquent Tax Roll as of April 30, 2024, from B&A. She also presented the written report dated May 7, 2024, prepared by the District's delinquent tax attorney, Ted A. Cox, P.C.