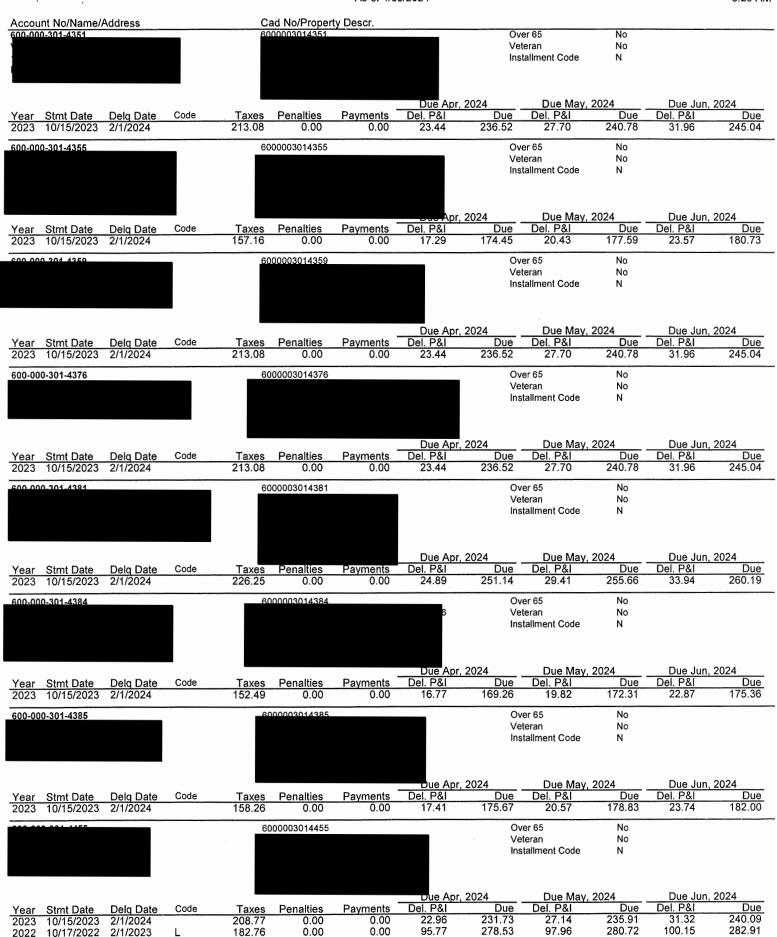

The Board next discussed the status of the District's delinquent tax accounts. Ms. Harleston distributed the attached District's Delinquent Tax Roll as of April 30, 2024, from B&A. She also presented the written report dated May 7, 2024, prepared by the District's delinquent tax attorney, Ted A. Cox, P.C.