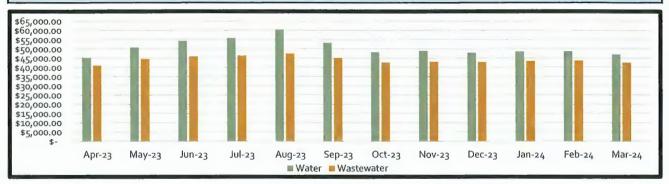

The Board next considered the attached report on the District's water, sanitary sewer, and storm sewer systems for the month of February from Inframark. Ms. Felkai reported that the District accounted for 103.91% of the water pumped during the month, and the District operated its facilities in compliance with their respective permits.