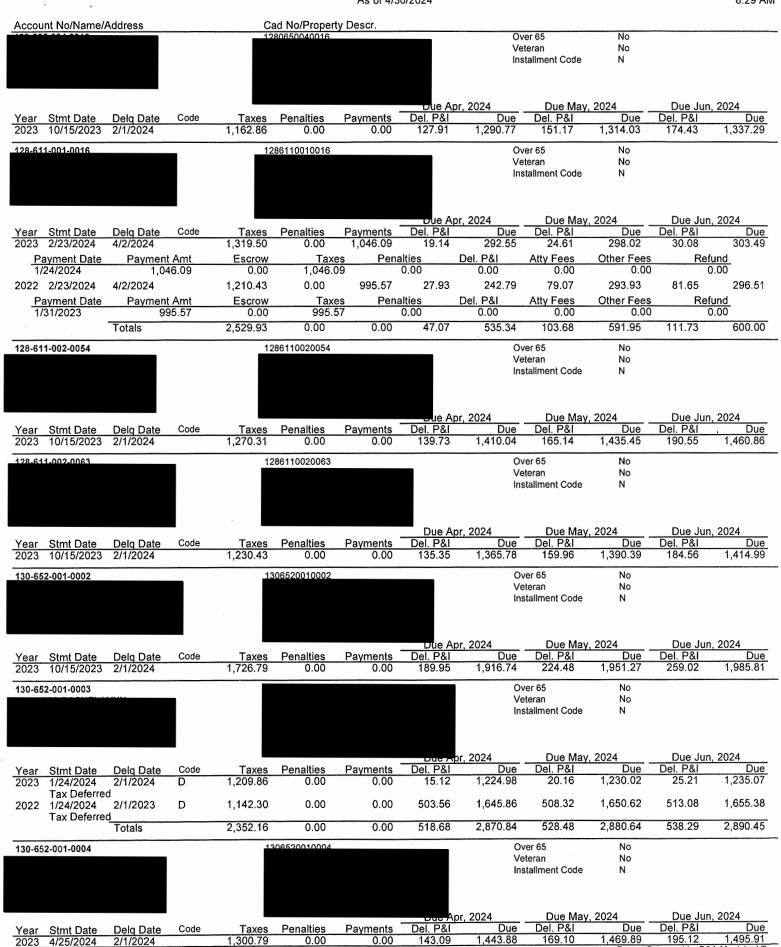

The Board next discussed the status of the District's delinquent tax accounts. Ms. Harleston distributed the attached District's Delinquent Tax Roll as of April 30, 2024, from B&A. She also presented the written report dated May 7, 2024, prepared by the District's delinquent tax attorney, Ted A. Cox, P.C.