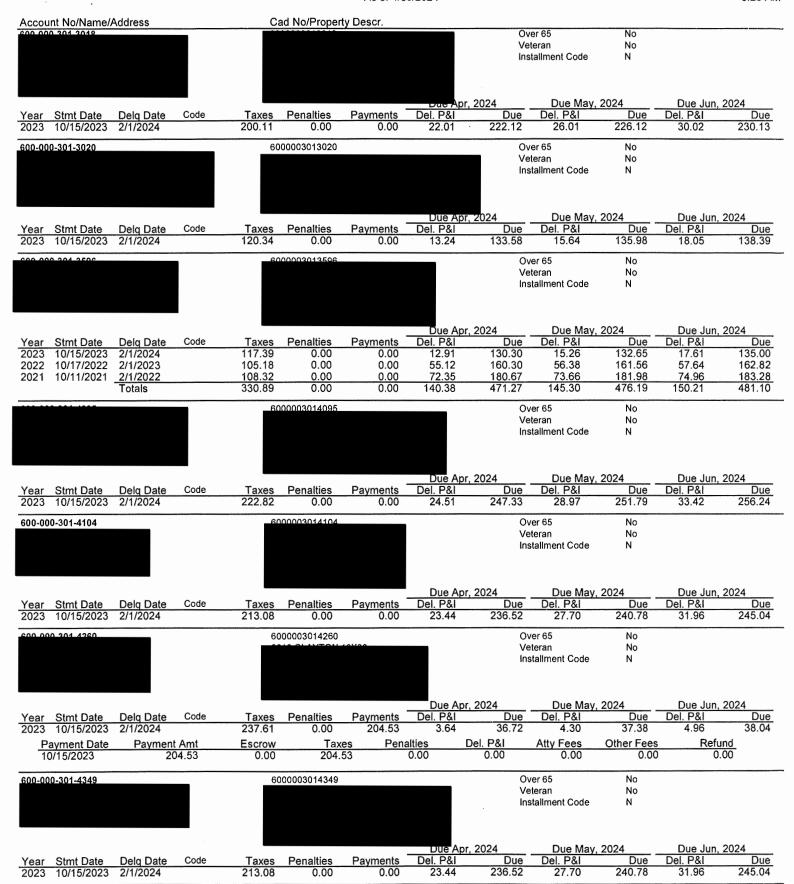

The Board next discussed the status of the District's delinquent tax accounts. Ms. Harleston distributed the attached District's Delinquent Tax Roll as of April 30, 2024, from B&A. She also presented the written report dated May 7, 2024, prepared by the District's delinquent tax attorney, Ted A. Cox, P.C.