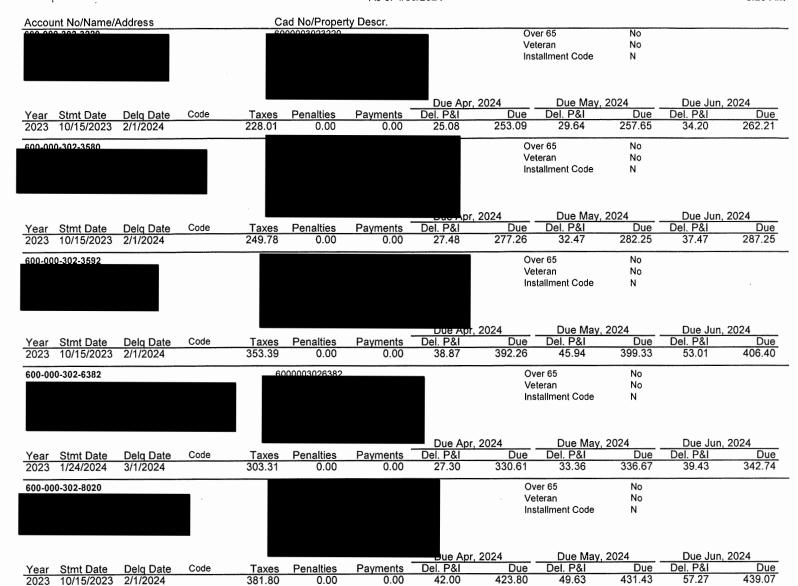

Fax: 713-900-2685

Phone: 713-900-2680

Jur No Stmt Date **Delinquent Date** Receipt No 566 4/30/2024 6/1/2024 1434

Account No.

TAXES ARE DUE UPON RECEIPT. TAXES WILL BECOME DELINQUENT AFTER May 31, 2024. PAYMENT MUST BE POSTMARKED BEFORE DELINQUENT DATE TO AVOID ADDITIONAL PENALTIES AND INTEREST.

Taxes that remain delinquent on July 02, 2024 will incur an additional penalty to defray costs of collection per Section 33.07,33.08 and/or 33.11 of the Texas Property Tax Code.

Please contact the Appraisal District concerning any corrections in appraised value, ownership, address changes or any application for exemptions. Harris County Appraisal District

www.hcad.org 713-957-7800 Comparisons of the last six (6) tax years Appraised Values **Property Information** Improvement 174.245 Year Appraised Taxable Rate Taxes % Change Land Value 50,586 2023 224,831 202,348 0.640000 1,295.03 5.07% 2022 204,392 183,953 0.670000 1,232.49 -3.87% 2021 185,811 185,811 0.690000 1,282.10 933.87% 2020 16,105 0.770000 16,105 124.01 N/A N/A N/A N/A N/A N/A Service Address N/A N/A N/A N/A N/A N/A % Change between 2023 and 2020 100% Assessed Value 224,831 1,296.03% 1,156.43% -16.88% 944.29% Tax Rate Taxing Unit Less Exemptions Taxable Value Tax Levy HARRIS COUNTY UD 16 Homestead 22,483 202,348 0.640000 per \$100 1,295.03 mail to: Refund Advisory Corp **Current Taxes Due** 1,295.03 IF YOU ARE 65 YEARS OF AGE OR OLDER OR ARE DISABLED AND THE PROPERTY DESCRIBED IN THIS 2520 Avenue K Ste 700-702 DOCUMENT IS YOUR RESIDENCE HOMESTEAD, YOU Plano, TX 75074 SHOULD CONTACT THE APPRAISAL DISTRICT REGARDING ANY ENTITLEMENT YOU MAY HAVE TO A POSTPONEMENT IN THE PAYMENT OF THESE TAXES.

| Payment<br>Date                  | Due Before<br>Payment | Paid Rv                  | Taxes Paid          | CAD<br>Penalties Paid | P & I Paid       | Atty Fee Paid | Other<br>Paid | Total Payment |
|----------------------------------|-----------------------|--------------------------|---------------------|-----------------------|------------------|---------------|---------------|---------------|
| 01/04/2024<br>04/25/202 <b>4</b> | 1,607.01<br>0.00      |                          | 1,607.01<br>-311.98 | 0.00<br>0.00          | 0.00             | 0.00          | 0.00<br>0.00  | 1,607.01      |
|                                  |                       |                          |                     |                       |                  |               |               |               |
|                                  |                       | CO                       | RRECTION R          | OLL /-                | 311 <i>.98</i> > |               |               |               |
|                                  |                       | ~ : ) . 60%              | <i></i>             |                       | 11               |               |               |               |
|                                  |                       | 311 · 98 +<br>268 · 45 + |                     |                       |                  |               |               |               |
|                                  | 002                   | 580 · 43*                |                     |                       |                  |               |               |               |
|                                  |                       |                          |                     |                       | CK               | 2345          | 5-1-          | 24            |
|                                  |                       | 2023 Paid in Full        |                     |                       |                  | Total Paid    |               | 1,607.01      |