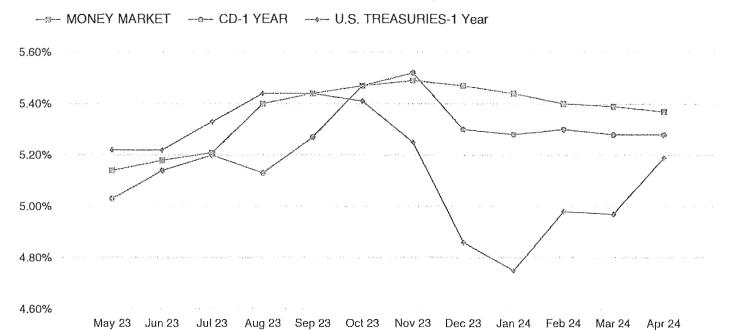

The Board next considered the financial and investment reports prepared by MAC and invoices presented for payment. Mr. Patel distributed the attached bookkeeping report, investment inventory report, and bills for payment. After review and discussion, Director Tope made a motion to approve payment on the Operating Fund Account at Central Bank of all checks, wires and disbursements shown in the bookkeeping report. Director Wescott seconded the motion, which passed unanimously.