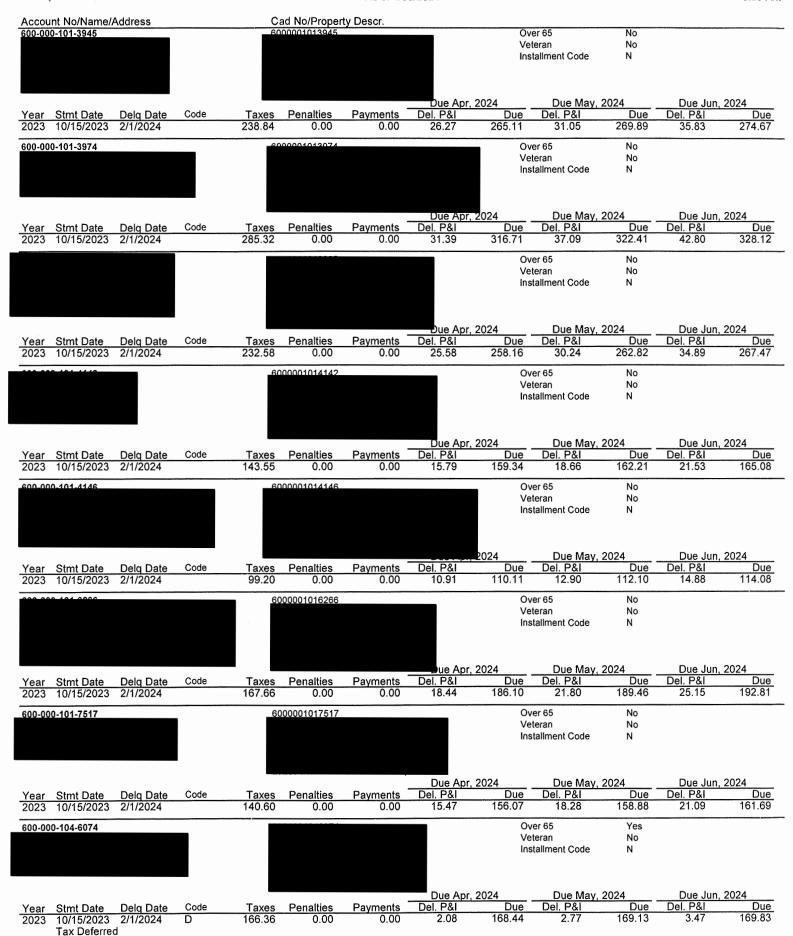

The Board next discussed the status of the District's delinquent tax accounts. Ms. Harleston distributed the attached District's Delinquent Tax Roll as of April 30, 2024, from B&A. She also presented the written report dated May 7, 2024, prepared by the District's delinquent tax attorney, Ted A. Cox, P.C.