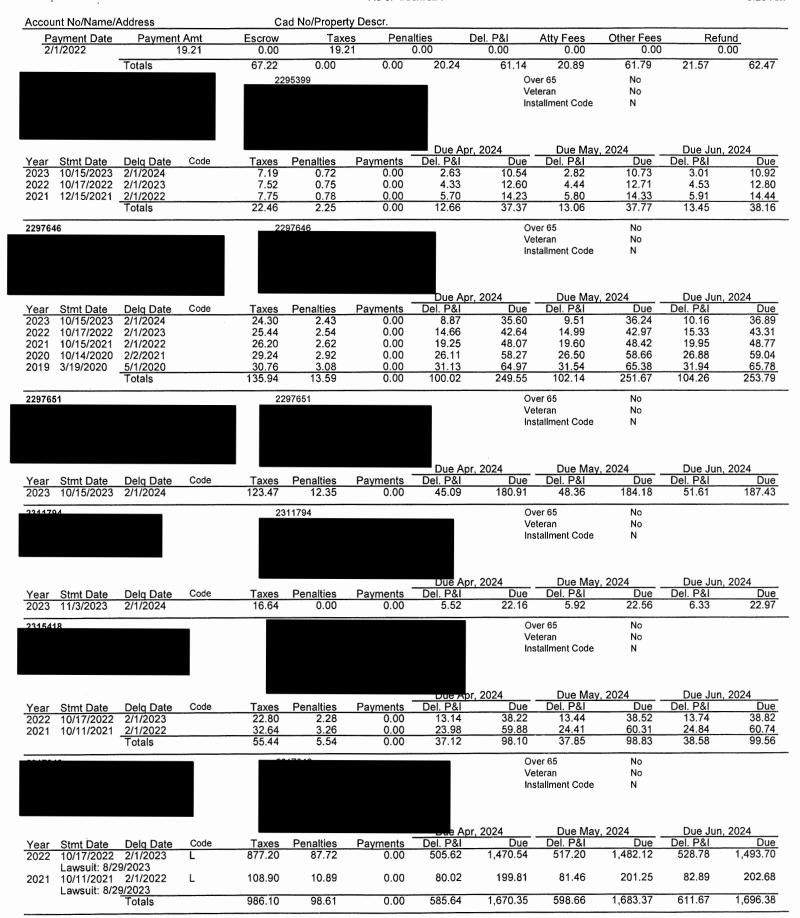

The Board next discussed the status of the District's delinquent tax accounts. Ms. Harleston distributed the attached District's Delinquent Tax Roll as of April 30, 2024, from B&A. She also presented the written report dated May 7, 2024, prepared by the District's delinquent tax attorney, Ted A. Cox, P.C.