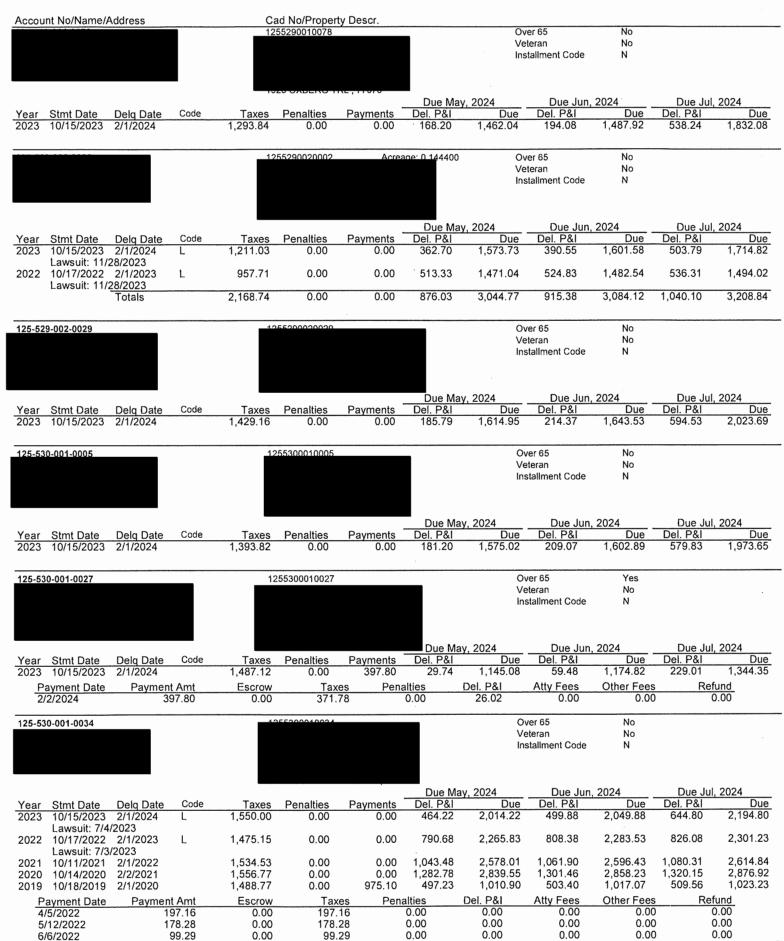

The Board next discussed the status of the District's delinquent tax accounts. Ms. Harleston distributed the attached District's Delinquent Tax Roll as of May 31, 2024, from B&A. She also presented the written report dated June 6, 2024, prepared by the District's delinquent tax attorney, Ted A. Cox, P.C.