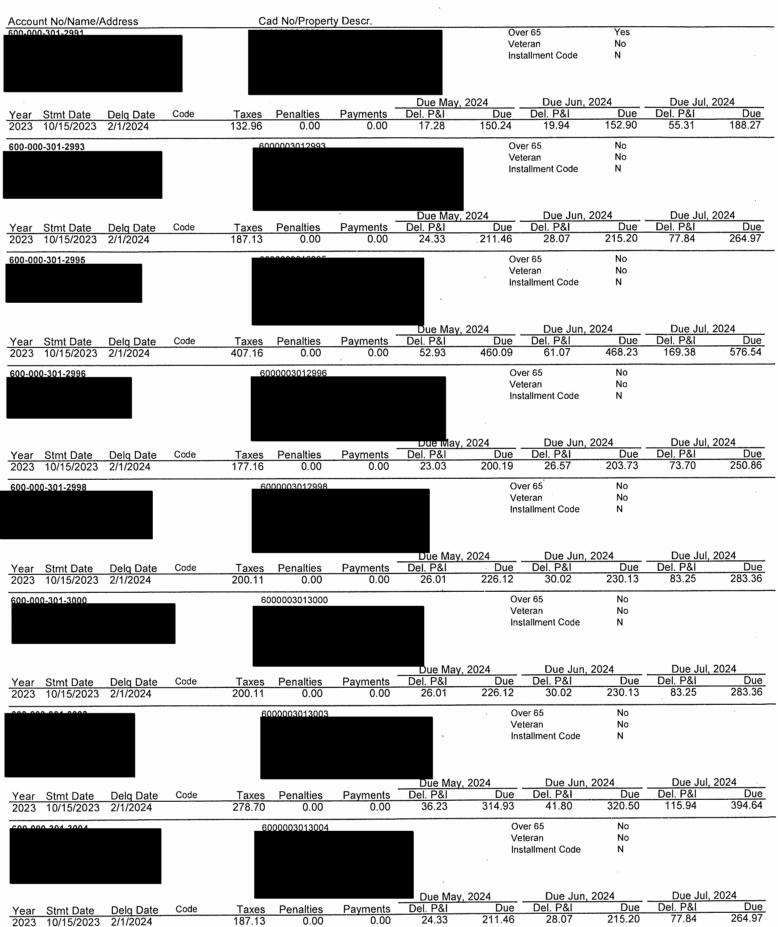

The Board next discussed the status of the District's delinquent tax accounts. Ms. Harleston distributed the attached District's Delinquent Tax Roll as of May 31, 2024, from B&A. She also presented the written report dated June 6, 2024, prepared by the District's delinquent tax attorney, Ted A. Cox, P.C.

The Board next considered authorizing Ted A. Cox, P.C. to proceed with the collection of delinquent 2023 taxes, including filing lawsuits. After discussion, Director Womack made a motion to authorize Ted A. Cox, P.C. to proceed with the collection of the District's 2023 and prior years' delinquent tax accounts, including filing lawsuits as necessary. Director Daniel seconded the motion, which passed unanimously.