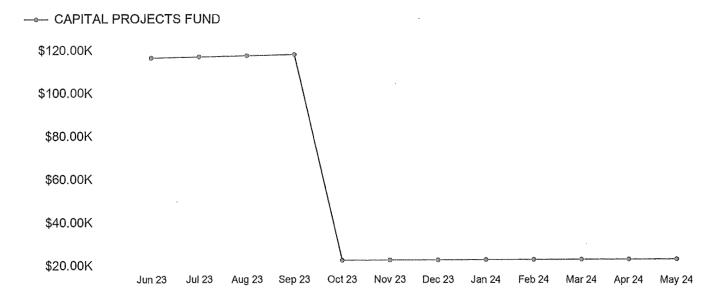

The Board next considered the financial and investment reports prepared by MAC and invoices presented for payment. Ms. Tesalonika distributed the attached bookkeeping report, investment inventory report, and bills for payment. After review and discussion, Director Tope made a motion to approve payment on the Operating Fund Account at Central Bank of all checks, wires and disbursements shown in the bookkeeping report. Director Daniel seconded the motion, which passed unanimously.