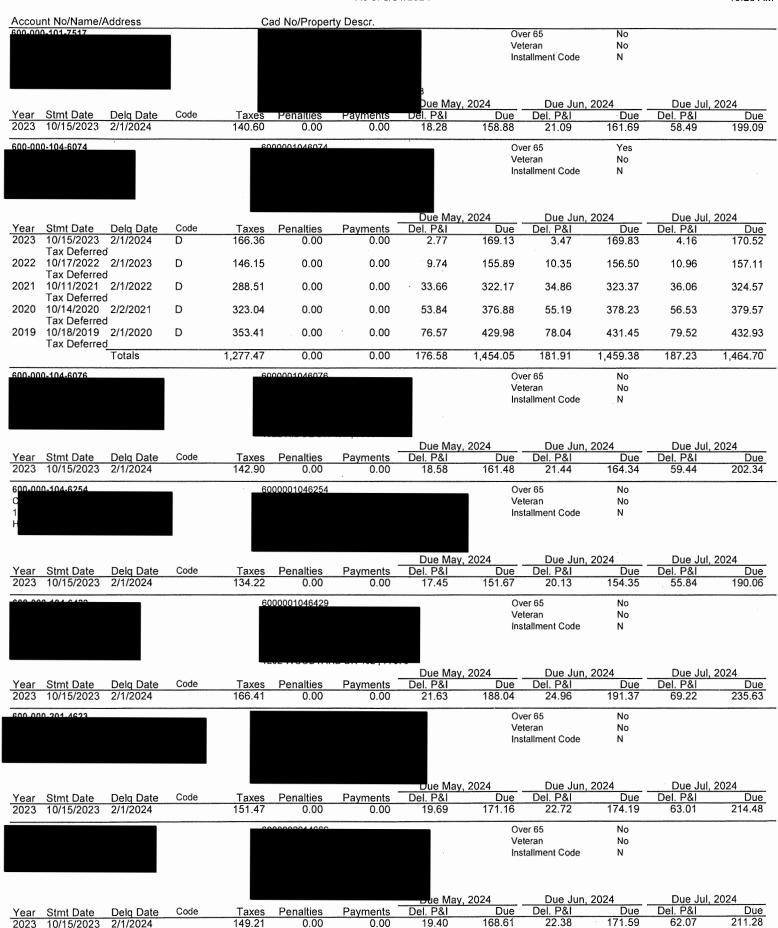

The Board next discussed the status of the District's delinquent tax accounts. Ms. Harleston distributed the attached District's Delinquent Tax Roll as of May 31, 2024, from B&A. She also presented the written report dated June 6, 2024, prepared by the District's delinquent tax attorney, Ted A. Cox, P.C.

The Board next considered authorizing Ted A. Cox, P.C. to proceed with the collection of delinquent 2023 taxes, including filing lawsuits. After discussion, Director Womack made a motion to authorize Ted A. Cox, P.C. to proceed with the collection of the District's 2023 and prior years' delinquent tax accounts, including filing lawsuits as necessary. Director Daniel seconded the motion, which passed unanimously.