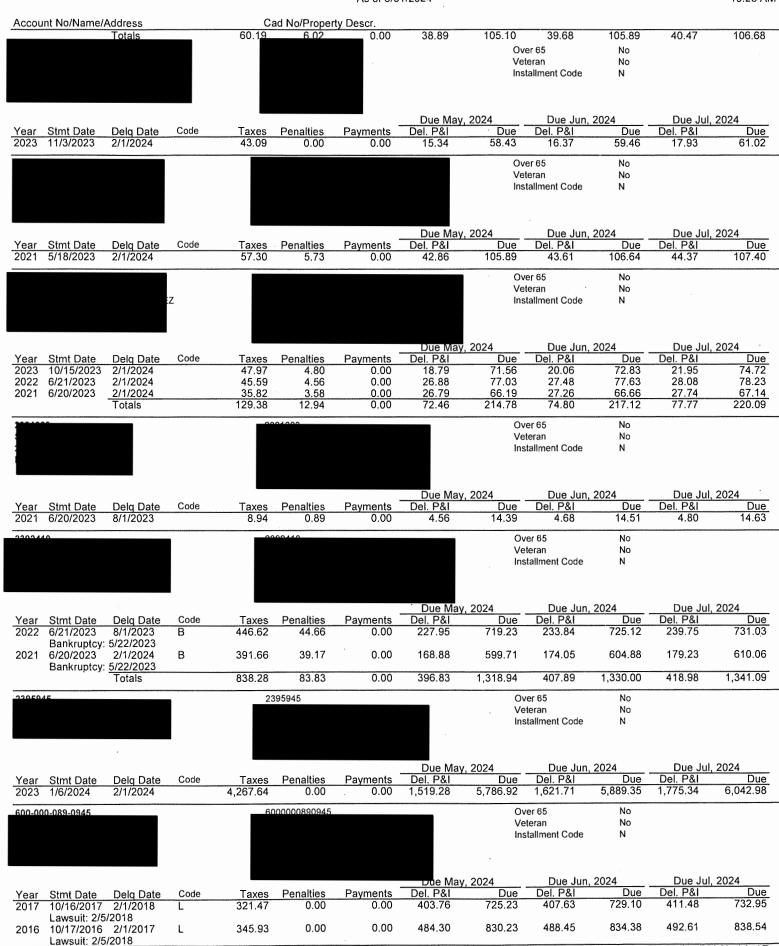

The Board next discussed the status of the District's delinquent tax accounts. Ms. Harleston distributed the attached District's Delinquent Tax Roll as of May 31, 2024, from B&A. She also presented the written report dated June 6, 2024, prepared by the District's delinquent tax attorney, Ted A. Cox, P.C.

The Board next considered authorizing Ted A. Cox, P.C. to proceed with the collection of delinquent 2023 taxes, including filing lawsuits. After discussion, Director Womack made a motion to authorize Ted A. Cox, P.C. to proceed with the collection of the District's 2023 and prior years' delinquent tax accounts, including filing lawsuits as necessary. Director Daniel seconded the motion, which passed unanimously.