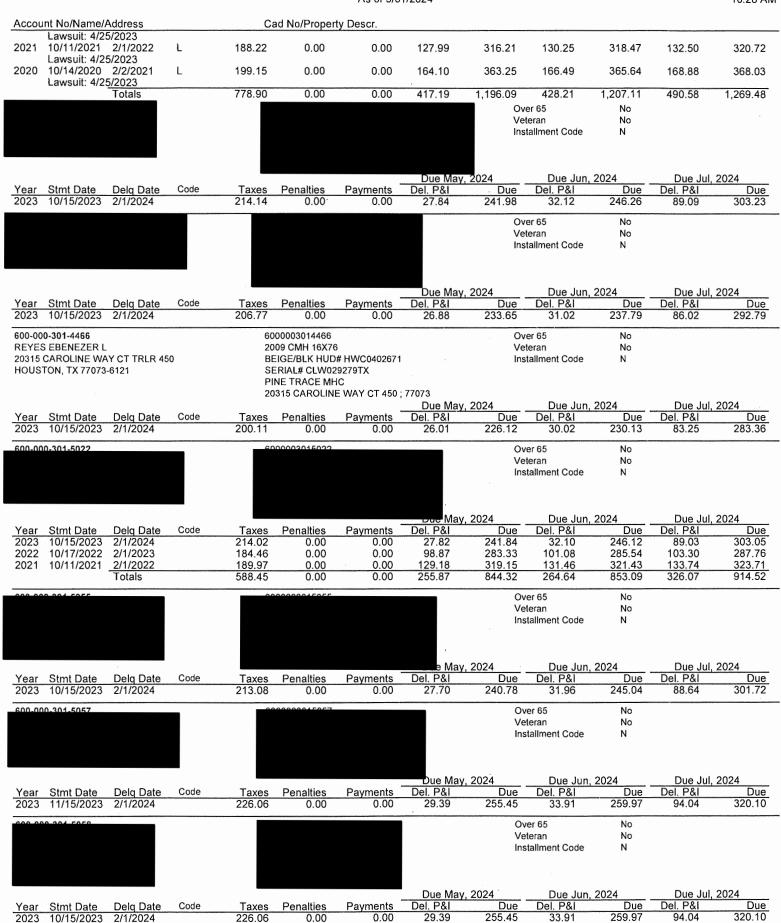

The Board next discussed the status of the District's delinquent tax accounts. Ms. Harleston distributed the attached District's Delinquent Tax Roll as of May 31, 2024, from B&A. She also presented the written report dated June 6, 2024, prepared by the District's delinquent tax attorney, Ted A. Cox, P.C.

The Board next considered authorizing Ted A. Cox, P.C. to proceed with the collection of delinquent 2023 taxes, including filing lawsuits. After discussion, Director Womack made a motion to authorize Ted A. Cox, P.C. to proceed with the collection of the District's 2023 and prior years' delinquent tax accounts, including filing lawsuits as necessary. Director Daniel seconded the motion, which passed unanimously.