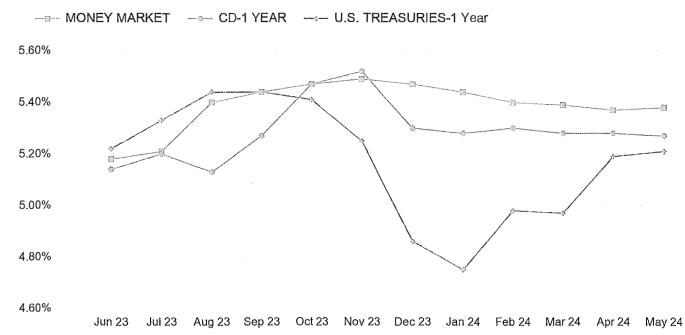

The Board next considered the financial and investment reports prepared by MAC and invoices presented for payment. Ms. Tesalonika distributed the attached bookkeeping report, investment inventory report, and bills for payment. After review and discussion, Director Tope made a motion to approve payment on the Operating Fund Account at Central Bank of all checks, wires and disbursements shown in the bookkeeping report. Director Daniel seconded the motion, which passed unanimously.