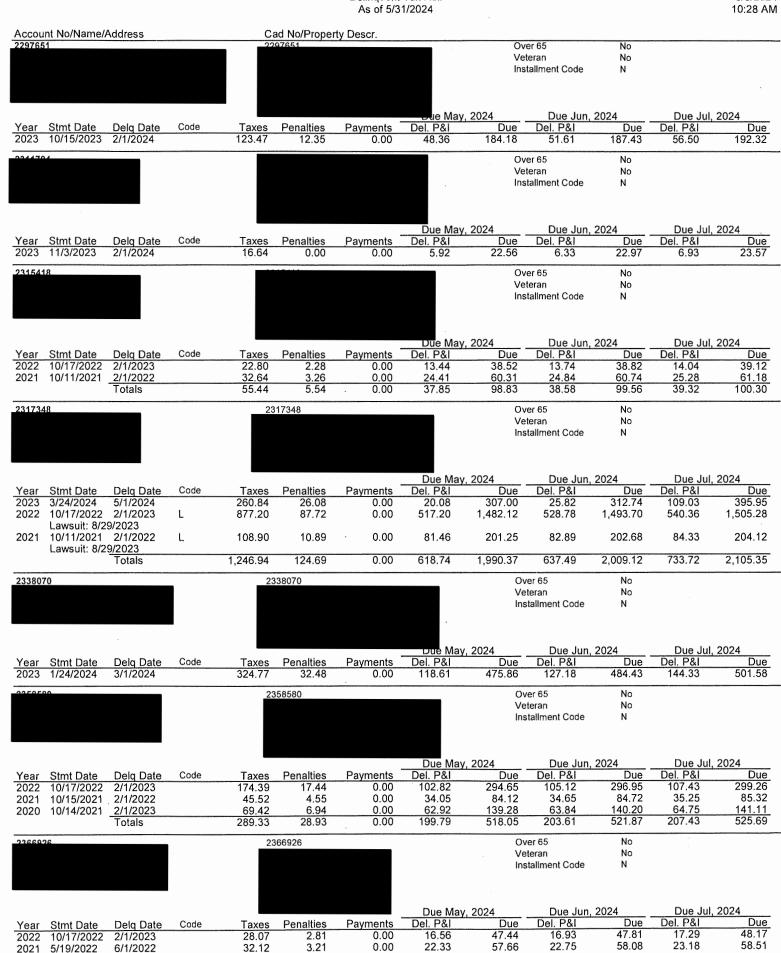

The Board next discussed the status of the District's delinquent tax accounts. Ms. Harleston distributed the attached District's Delinquent Tax Roll as of May 31, 2024, from B&A. She also presented the written report dated June 6, 2024, prepared by the District's delinquent tax attorney, Ted A. Cox, P.C.

The Board next considered authorizing Ted A. Cox, P.C. to proceed with the collection of delinquent 2023 taxes, including filing lawsuits. After discussion, Director Womack made a motion to authorize Ted A. Cox, P.C. to proceed with the collection of the District's 2023 and prior years' delinquent tax accounts, including filing lawsuits as necessary. Director Daniel seconded the motion, which passed unanimously.