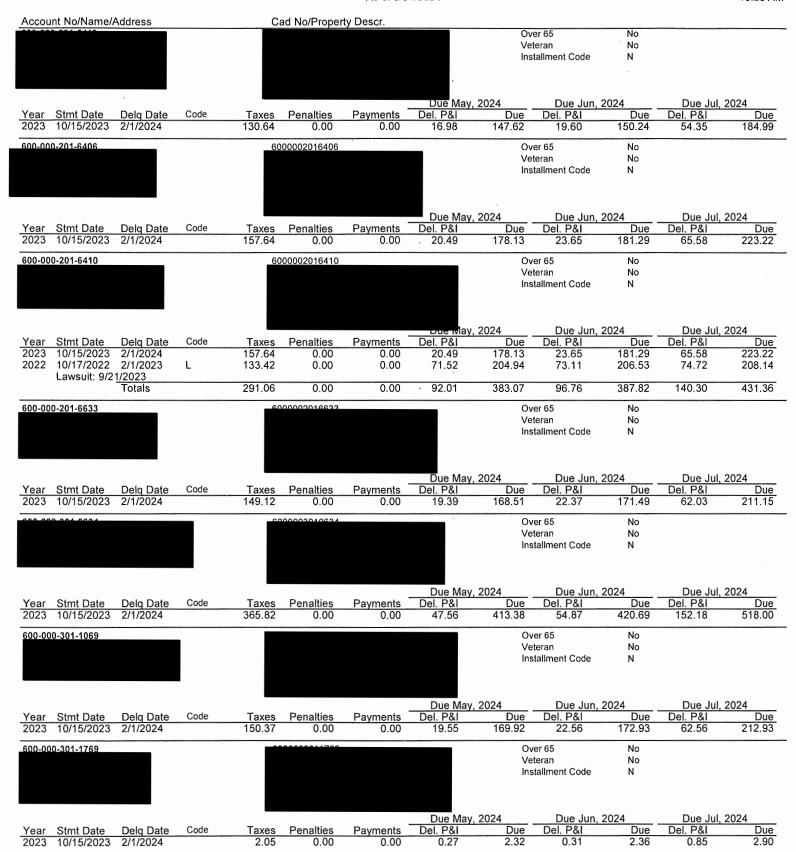

The Board next discussed the status of the District's delinquent tax accounts. Ms. Harleston distributed the attached District's Delinquent Tax Roll as of May 31, 2024, from B&A. She also presented the written report dated June 6, 2024, prepared by the District's delinquent tax attorney, Ted A. Cox, P.C.

The Board next considered authorizing Ted A. Cox, P.C. to proceed with the collection of delinquent 2023 taxes, including filing lawsuits. After discussion, Director Womack made a motion to authorize Ted A. Cox, P.C. to proceed with the collection of the District's 2023 and prior years' delinquent tax accounts, including filing lawsuits as necessary. Director Daniel seconded the motion, which passed unanimously.