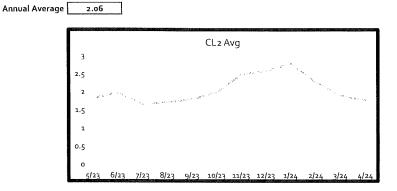

Quality Report - Disinfection Monitoring

#### Monthly Average

| monthly riverage |         |  |  |  |  |  |  |
|------------------|---------|--|--|--|--|--|--|
| Date             | CL2 Avg |  |  |  |  |  |  |
| 5/23             | 1.81    |  |  |  |  |  |  |
| 6/23             | 1.98    |  |  |  |  |  |  |
| 7/23             | 1.67    |  |  |  |  |  |  |
| 8/23             | 1.71    |  |  |  |  |  |  |
| 9/23             | 1.79    |  |  |  |  |  |  |
| 10/23            | 1.99    |  |  |  |  |  |  |
| 11/23            | 2.48    |  |  |  |  |  |  |
| 12/23            | 2.58    |  |  |  |  |  |  |
| 1/24             | 2.78    |  |  |  |  |  |  |
| 2/24             | 2.27    |  |  |  |  |  |  |
| 3/24             | 1.9     |  |  |  |  |  |  |
| 4/24             | 1.77    |  |  |  |  |  |  |



#### **MARCH 2024**



|                | Water Accountability Report Historical |                  |            |      |                  |                 |                   |                     |  |  |
|----------------|----------------------------------------|------------------|------------|------|------------------|-----------------|-------------------|---------------------|--|--|
| Report<br>Date | EPARTER AND SOLD                       | # of Connections |            | Sold | Flushed/<br>Loss | Purchased<br>IC | Gallons<br>Pumped | Accountability<br>% |  |  |
| May-23         | 5-6-23/6-7-23                          | 2050             | 13,997,000 | 0    | 496,000          | 0               | 13,196,000        | 109.83%             |  |  |
| Jun-23         | 6-8-23/7-10-23