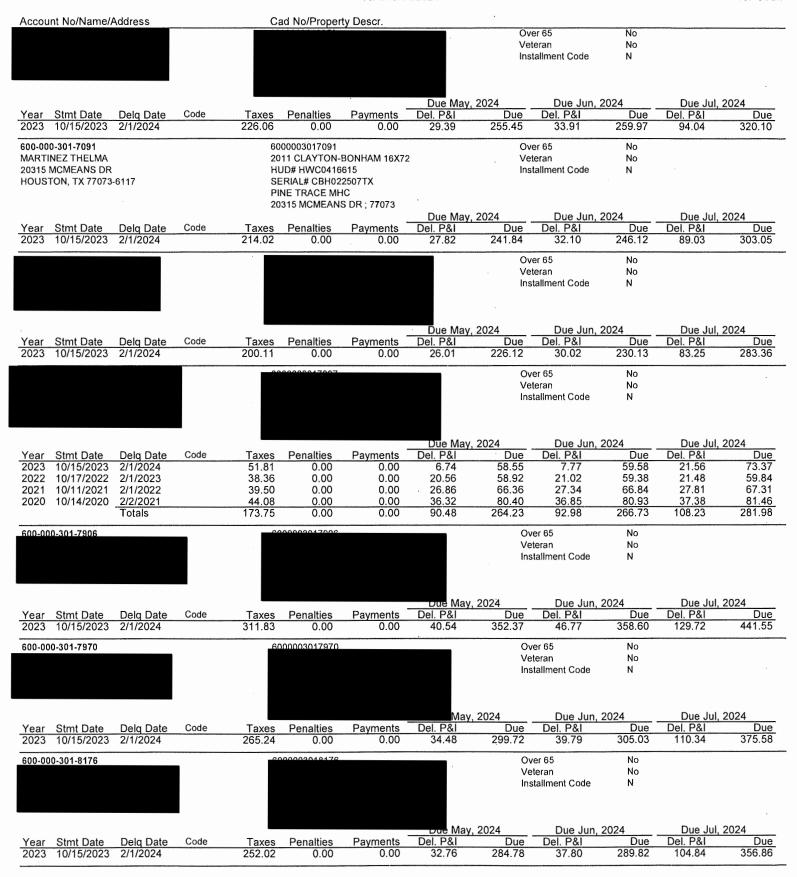

The Board next discussed the status of the District's delinquent tax accounts. Ms. Harleston distributed the attached District's Delinquent Tax Roll as of May 31, 2024, from B&A. She also presented the written report dated June 6, 2024, prepared by the District's delinquent tax attorney, Ted A. Cox, P.C.

The Board next considered authorizing Ted A. Cox, P.C. to proceed with the collection of delinquent 2023 taxes, including filing lawsuits. After discussion, Director Womack made a motion to authorize Ted A. Cox, P.C. to proceed with the collection of the District's 2023 and prior years' delinquent tax accounts, including filing lawsuits as necessary. Director Daniel seconded the motion, which passed unanimously.