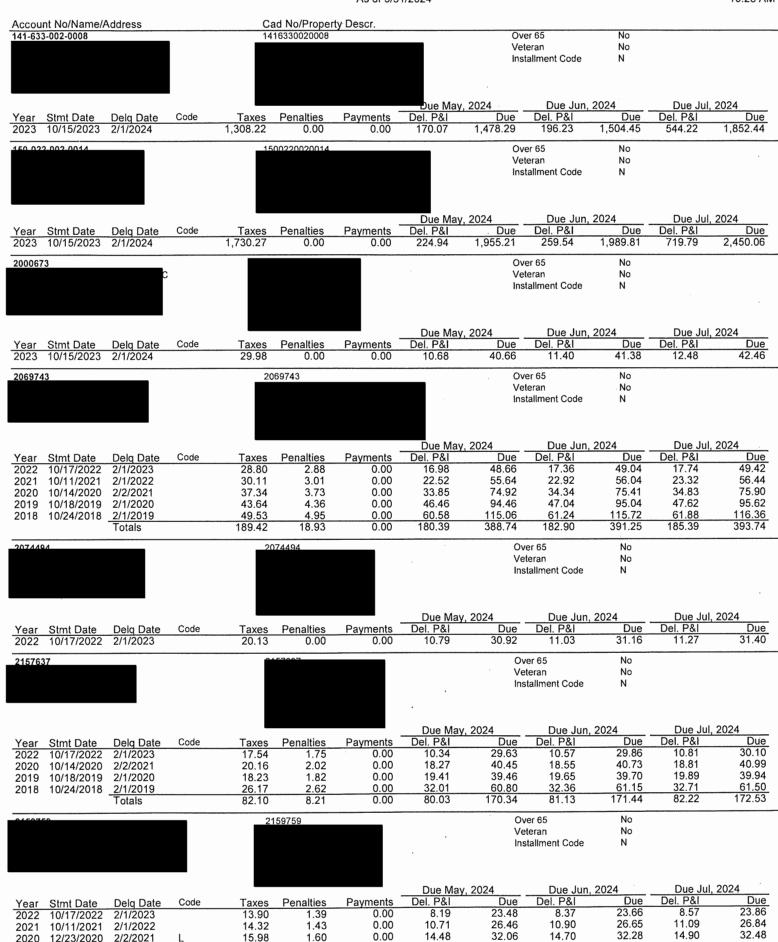

The Board next discussed the status of the District's delinquent tax accounts. Ms. Harleston distributed the attached District's Delinquent Tax Roll as of May 31, 2024, from B&A. She also presented the written report dated June 6, 2024, prepared by the District's delinquent tax attorney, Ted A. Cox, P.C.