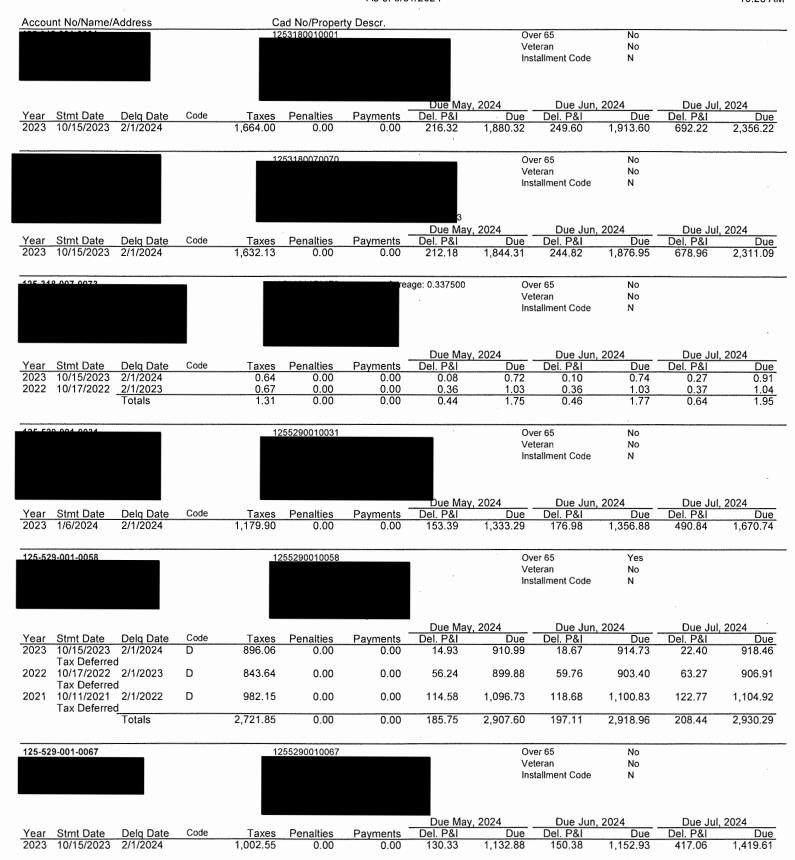

The Board next discussed the status of the District's delinquent tax accounts. Ms. Harleston distributed the attached District's Delinquent Tax Roll as of May 31, 2024, from B&A. She also presented the written report dated June 6, 2024, prepared by the District's delinquent tax attorney, Ted A. Cox, P.C.