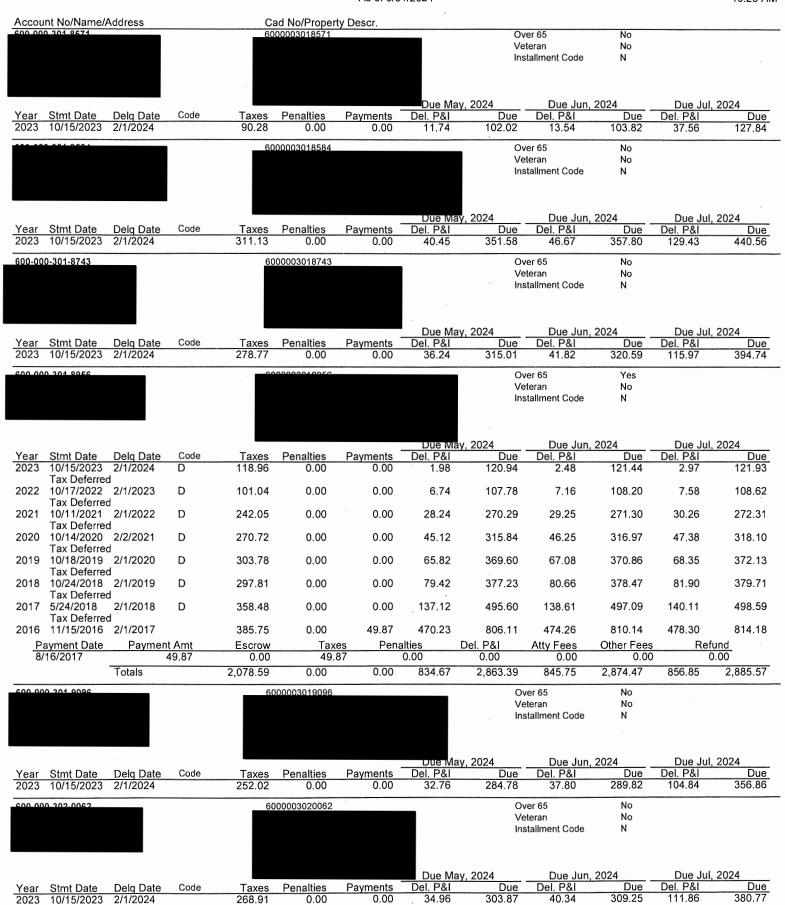

The Board next discussed the status of the District's delinquent tax accounts. Ms. Harleston distributed the attached District's Delinquent Tax Roll as of May 31, 2024, from B&A. She also presented the written report dated June 6, 2024, prepared by the District's delinquent tax attorney, Ted A. Cox, P.C.

The Board next considered authorizing Ted A. Cox, P.C. to proceed with the collection of delinquent 2023 taxes, including filing lawsuits. After discussion, Director Womack made a motion to authorize Ted A. Cox, P.C. to proceed with the collection of the District's 2023 and prior years' delinquent tax accounts, including filing lawsuits as necessary. Director Daniel seconded the motion, which passed unanimously.