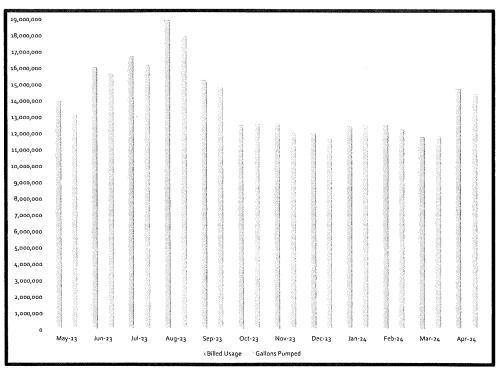

The Board next considered the attached report on the District's water, sanitary sewer, and storm sewer systems for the month of April from Inframark. Ms. Felkai reported that the District accounted for 102.25% of the water pumped during the month, and the District operated its facilities in compliance with their respective permits.