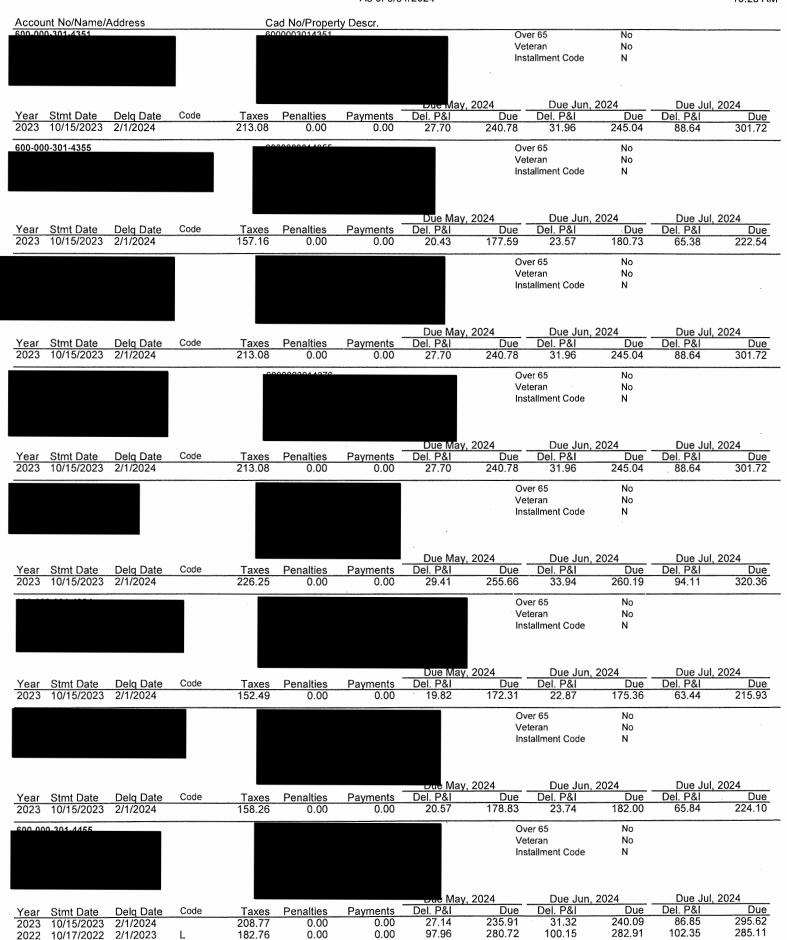

The Board next discussed the status of the District's delinquent tax accounts. Ms. Harleston distributed the attached District's Delinquent Tax Roll as of May 31, 2024, from B&A. She also presented the written report dated June 6, 2024, prepared by the District's delinquent tax attorney, Ted A. Cox, P.C.

The Board next considered authorizing Ted A. Cox, P.C. to proceed with the collection of delinquent 2023 taxes, including filing lawsuits. After discussion, Director Womack made a motion to authorize Ted A. Cox, P.C. to proceed with the collection of the District's 2023 and prior years' delinquent tax accounts, including filing lawsuits as necessary. Director Daniel seconded the motion, which passed unanimously.