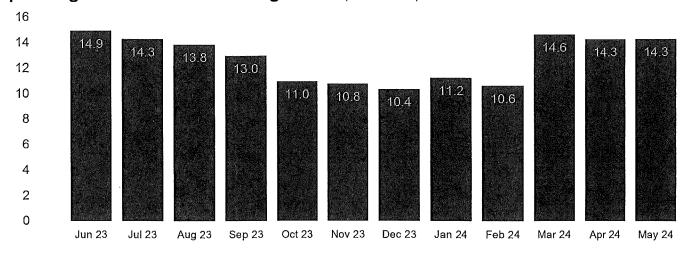

Ms. Harleston presented the attached tax assessor-collector report for the month of February from B&A. She reported that the District has collected 97.95% of the 2023 taxes as of May 31, 2024. After review and discussion of the report presented, Director Wescott made a motion to approve the report and to authorize payment on the disbursements identified in the report. Director Tope seconded the motion, which passed unanimously.