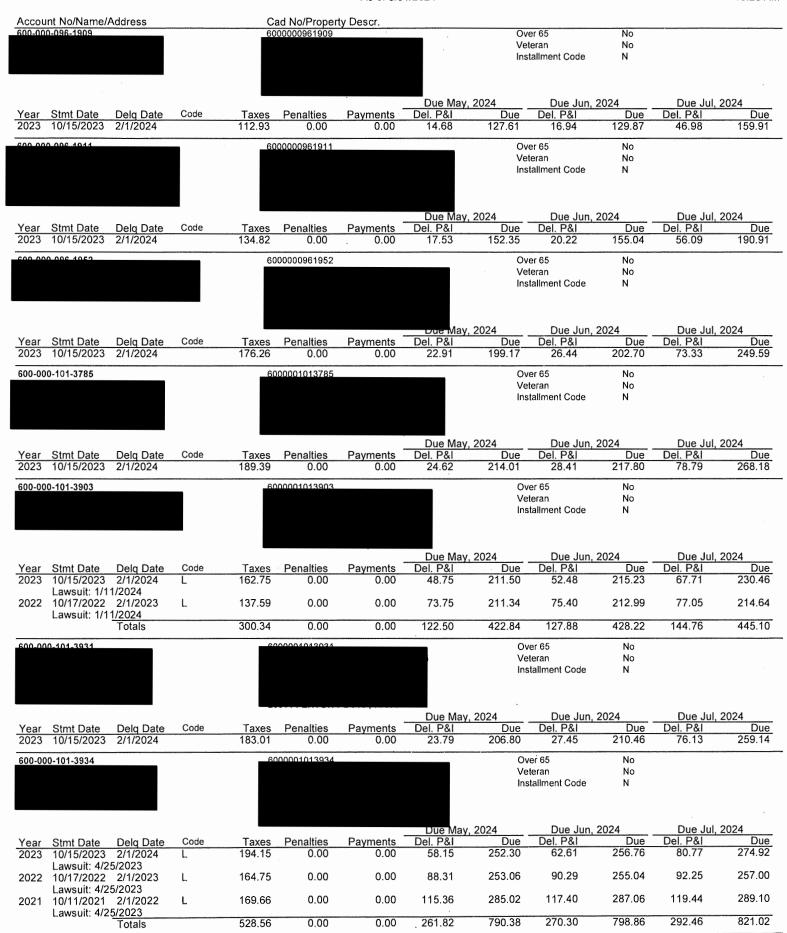

The Board next discussed the status of the District's delinquent tax accounts. Ms. Harleston distributed the attached District's Delinquent Tax Roll as of May 31, 2024, from B&A. She also presented the written report dated June 6, 2024, prepared by the District's delinquent tax attorney, Ted A. Cox, P.C.

The Board next considered authorizing Ted A. Cox, P.C. to proceed with the collection of delinquent 2023 taxes, including filing lawsuits. After discussion, Director Womack made a motion to authorize Ted A. Cox, P.C. to proceed with the collection of the District's 2023 and prior years' delinquent tax accounts, including filing lawsuits as necessary. Director Daniel seconded the motion, which passed unanimously.