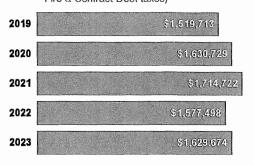

#### **PROFIT & LOSS**

| ,                                      | CURRENT MONTH<br>05/01/2024 - 05/31/2024 | FISCAL YEAR<br>10/01/23 - 05/31/24 |
|----------------------------------------|------------------------------------------|------------------------------------|
| BEGINNING BALANCE                      | 339,958.56                               | 165,240.35                         |
| INCOME                                 | •                                        | ·                                  |
| 10% Rendition Penalty                  | 23.83                                    | 160.65                             |
| Court Costs/Title Fees, Constable Fees | 0.00                                     | 0.00                               |
| Collection Fee                         | 296.63                                   | 2,210.43                           |
| Overpayments                           | 0.55                                     | 14,136.54                          |
| Penalty & Interest                     | 3,110.21                                 | 15,764.94                          |
| Prepaid Accounts                       | 139.01                                   | (614.06)                           |
| Returned Item Fee Collected            | 0.00                                     | 0.00                               |
| Taxes Collected                        | 22,936.11                                | 2,965,323.88                       |
| Total Income                           | 26,506.34                                | 2,996,982.38                       |
| <u>EXPENSES</u>                        |                                          |                                    |
| Audit/Records                          | 0.00                                     | 175.00                             |
| Bank Charges                           | 0.00                                     | 0.00                               |
| Bond Premium                           | 0.00                                     | 50.00                              |
| CAD Fees                               | 0.00                                     | 12,499.00                          |
| Certificate of Value                   | 0.00                                     | 175.00                             |
| Copies                                 | 153.00                                   | 1,220.00                           |
| Correction Roll Refunds                | 3,575.41                                 | 19,218.35                          |
| Continuing Disclosures                 | 0.00                                     | 0.00                               |
| Court Affidavits                       | 0.00                                     | 90.00                              |
| Delinquent Tax Attorney Expense        | 270.41                                   | 1,622.13                           |
| Delinquent Tax Attorney Fee            | 47.95                                    | 3,578.16                           |
| Estimate of Value                      | 0.00                                     | 450.00                             |
| FA Assistance                          | 0.00                                     | 0.00                               |
| Unclaimed Property                     | 0.00                                     | 0.00                               |
| House Bill 1597 / Installment Tracking | 0.00                                     | 187.50                             |
| Legal Notices                          | 0.00                                     | 845.90                             |
| Мар                                    | 0.00                                     | 0.00                               |
| Mailing & Handling                     | 80.14                                    | 3,887.17                           |
| Meeting - Travel Time & Mileage        | 86.26                                    | 718.77                             |
| Overpayment Refund                     | 0.00                                     | 14,134.90                          |
| Public Hearing                         | 0.00                                     | 650.00                             |
| Records Retention                      | 13.64                                    | 122.24                             |
| Rendition 5% to CAD                    | 0.00                                     | 26.21                              |
| Rendition Refunds                      | 0.00                                     | 69.84                              |
| Returned Item Fees                     | 0.00                                     | 0.00                               |
| Research                               | 0.00                                     | 75.00                              |
| Roll Update & Processing               | 262.50                                   | 618.75                             |
| SB 2 (5yr History)                     | 0.00                                     | 0.00                               |
| Supplies                               | 0.00                                     | 15.04                              |
| Tax Assessor Collector Fee – AB        | 2,997.30                                 | 23,956.80                          |
| Transfer to Maintenance & Operating    | 95,280.36                                | 1,454,139.04                       |
| Transfer to Debt Service               | 60,000.00                                | 1,420,000.00                       |
| Total Expenses                         | 162,766.97                               | 2,958,524.80                       |
| ENDING BALANCE                         | <u>203,697.93</u>                        | <u>203,697.93</u>                  |