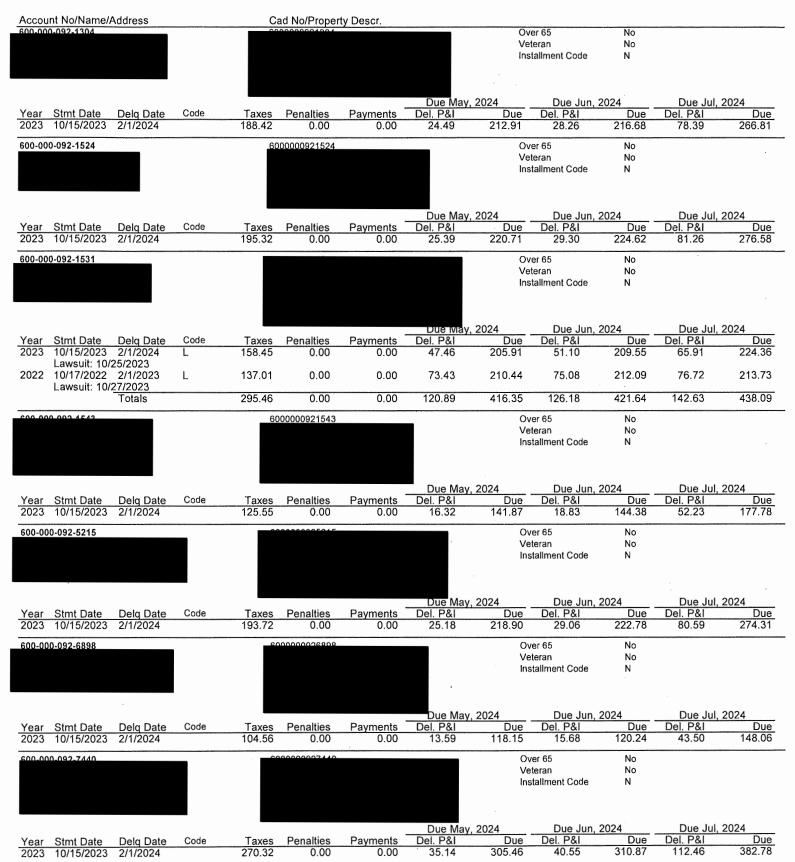

The Board next discussed the status of the District's delinquent tax accounts. Ms. Harleston distributed the attached District's Delinquent Tax Roll as of May 31, 2024, from B&A. She also presented the written report dated June 6, 2024, prepared by the District's delinquent tax attorney, Ted A. Cox, P.C.

The Board next considered authorizing Ted A. Cox, P.C. to proceed with the collection of delinquent 2023 taxes, including filing lawsuits. After discussion, Director Womack made a motion to authorize Ted A. Cox, P.C. to proceed with the collection of the District's 2023 and prior years' delinquent tax accounts, including filing lawsuits as necessary. Director Daniel seconded the motion, which passed unanimously.