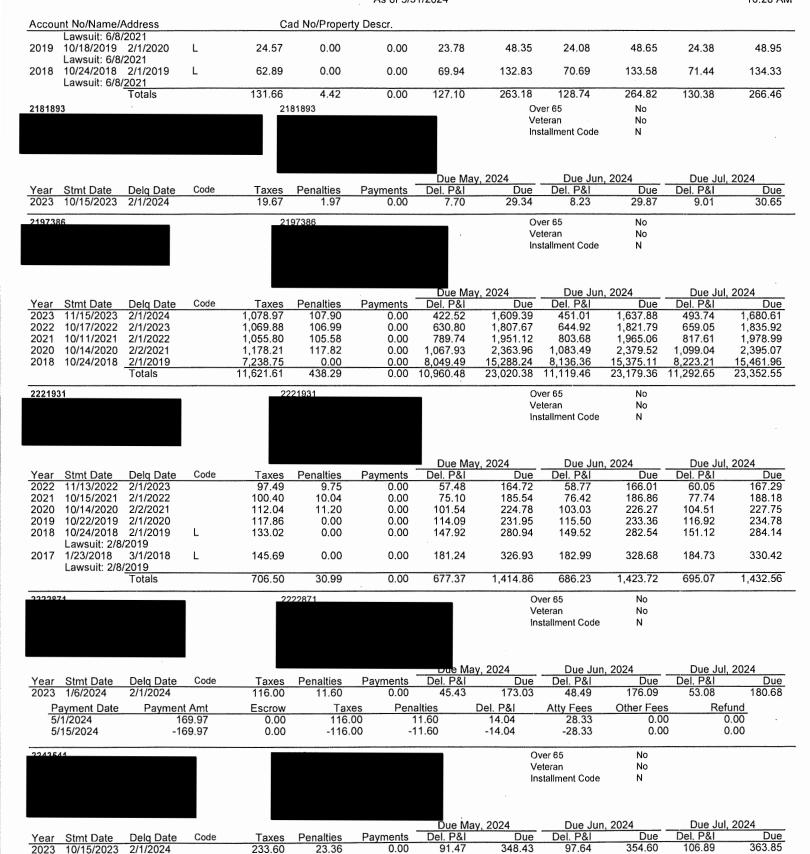

The Board next discussed the status of the District's delinquent tax accounts. Ms. Harleston distributed the attached District's Delinquent Tax Roll as of May 31, 2024, from B&A. She also presented the written report dated June 6, 2024, prepared by the District's delinquent tax attorney, Ted A. Cox, P.C.