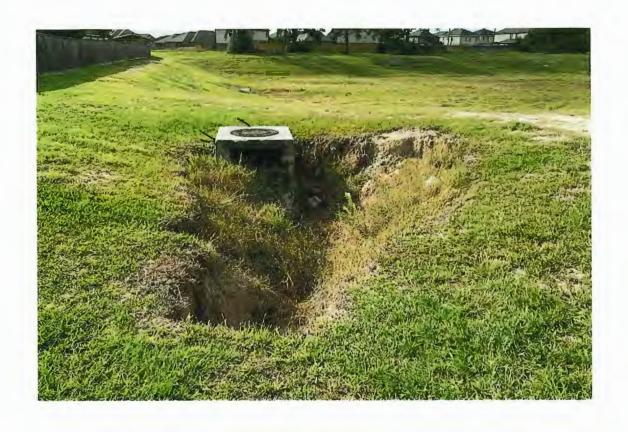

Mr. Burke reported that a sinkhole has formed around a storm sewer in Meadowview Farms. He said he has reached out to Harris County Precinct 1 to request repair, but he has not yet received a response. Mr. Burke presented the attached photos of the sinkhole and presented a quote of \$5,300 from Preventive Services to repair/seal the storm sewer joint and backfill. Director Womack requested that caution tape be placed around the sinkhole until the repair is complete.