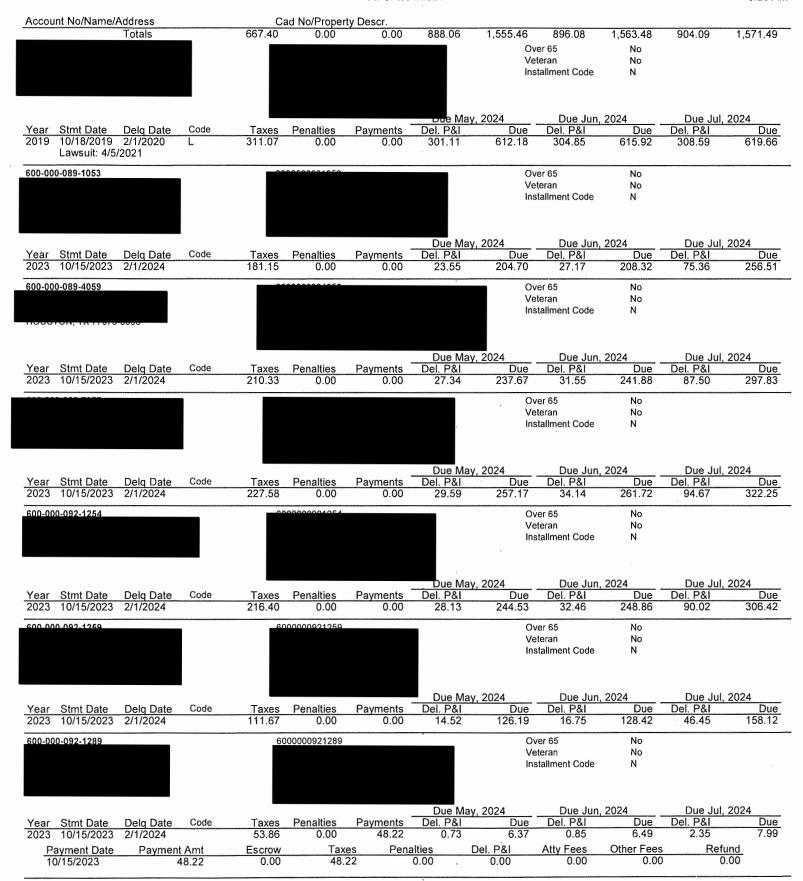

The Board next discussed the status of the District's delinquent tax accounts. Ms. Harleston distributed the attached District's Delinquent Tax Roll as of May 31, 2024, from B&A. She also presented the written report dated June 6, 2024, prepared by the District's delinquent tax attorney, Ted A. Cox, P.C.

The Board next considered authorizing Ted A. Cox, P.C. to proceed with the collection of delinquent 2023 taxes, including filing lawsuits. After discussion, Director Womack made a motion to authorize Ted A. Cox, P.C. to proceed with the collection of the District's 2023 and prior years' delinquent tax accounts, including filing lawsuits as necessary. Director Daniel seconded the motion, which passed unanimously.