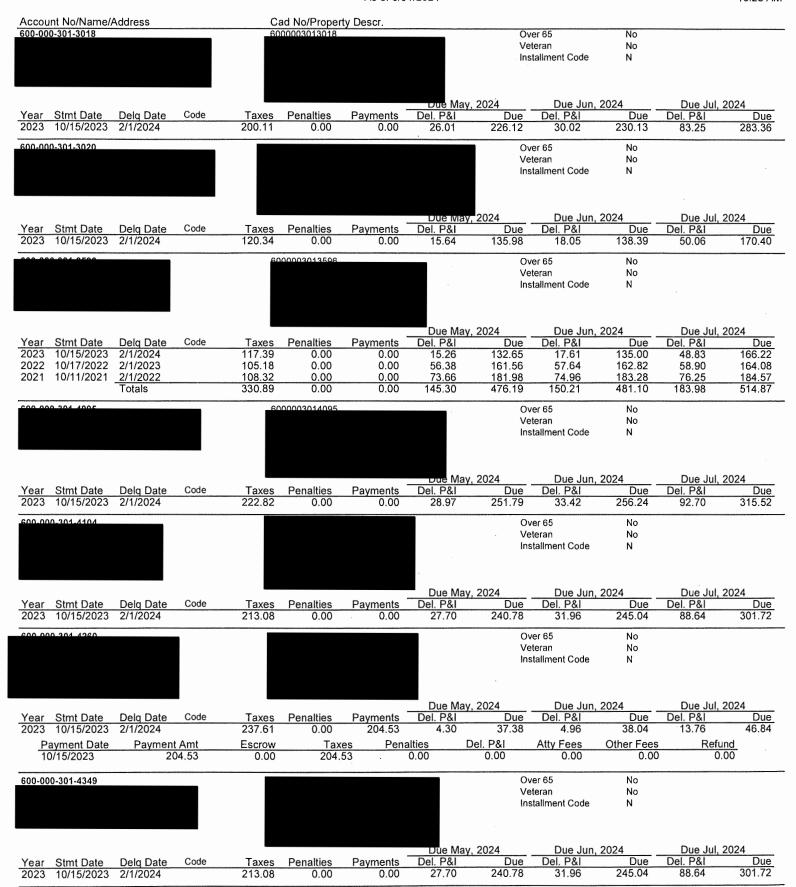

The Board next discussed the status of the District's delinquent tax accounts. Ms. Harleston distributed the attached District's Delinquent Tax Roll as of May 31, 2024, from B&A. She also presented the written report dated June 6, 2024, prepared by the District's delinquent tax attorney, Ted A. Cox, P.C.

The Board next considered authorizing Ted A. Cox, P.C. to proceed with the collection of delinquent 2023 taxes, including filing lawsuits. After discussion, Director Womack made a motion to authorize Ted A. Cox, P.C. to proceed with the collection of the District's 2023 and prior years' delinquent tax accounts, including filing lawsuits as necessary. Director Daniel seconded the motion, which passed unanimously.