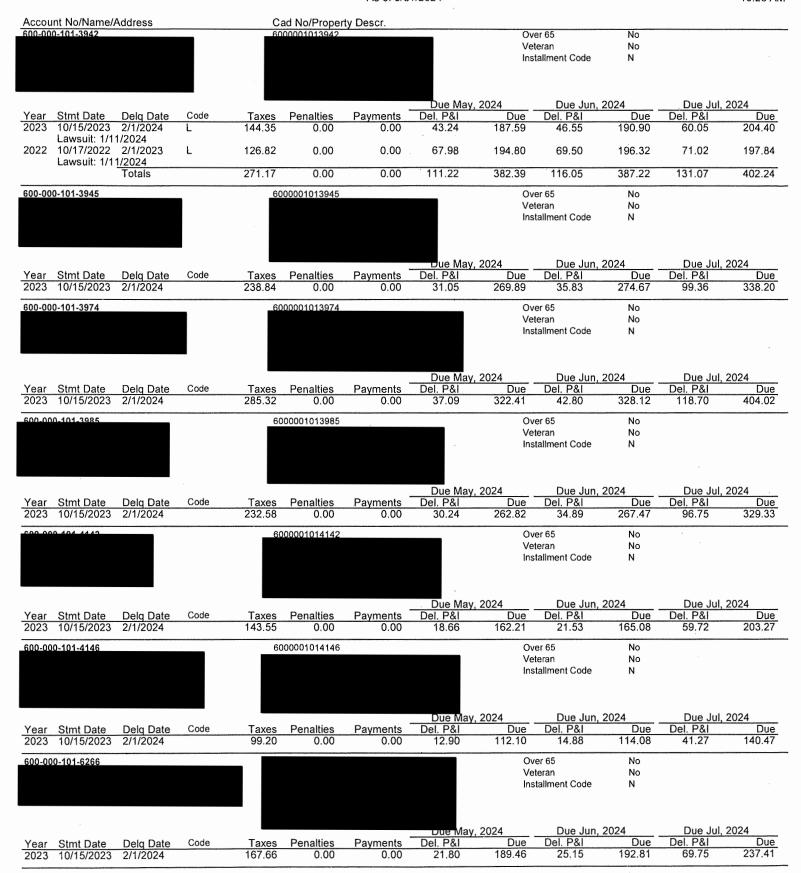

The Board next discussed the status of the District's delinquent tax accounts. Ms. Harleston distributed the attached District's Delinquent Tax Roll as of May 31, 2024, from B&A. She also presented the written report dated June 6, 2024, prepared by the District's delinquent tax attorney, Ted A. Cox, P.C.

The Board next considered authorizing Ted A. Cox, P.C. to proceed with the collection of delinquent 2023 taxes, including filing lawsuits. After discussion, Director Womack made a motion to authorize Ted A. Cox, P.C. to proceed with the collection of the District's 2023 and prior years' delinquent tax accounts, including filing lawsuits as necessary. Director Daniel seconded the motion, which passed unanimously.