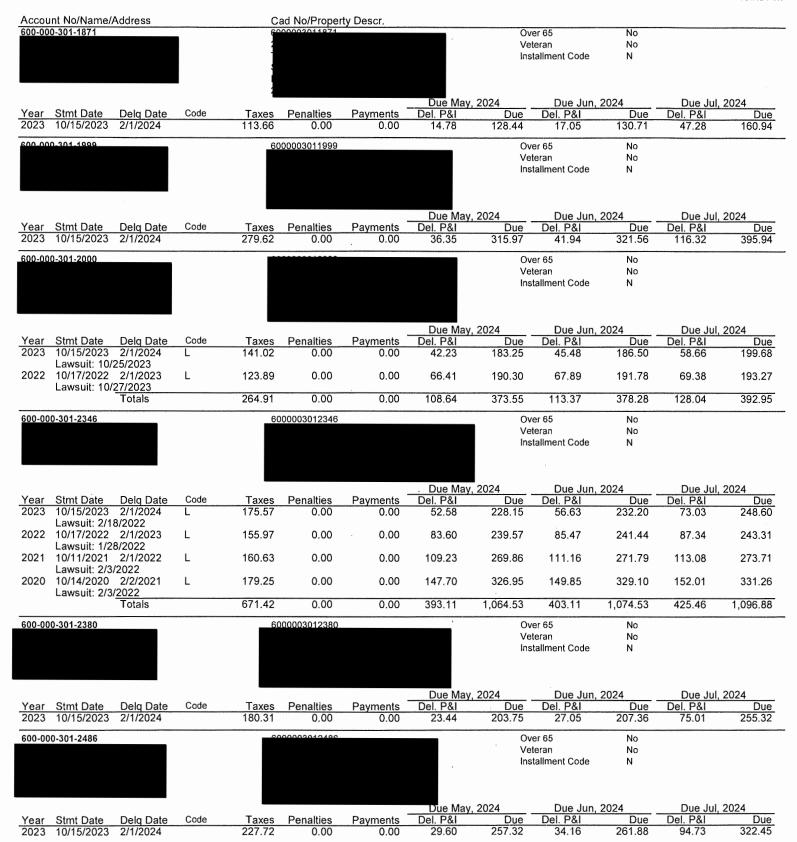

The Board next discussed the status of the District's delinquent tax accounts. Ms. Harleston distributed the attached District's Delinquent Tax Roll as of May 31, 2024, from B&A. She also presented the written report dated June 6, 2024, prepared by the District's delinquent tax attorney, Ted A. Cox, P.C.

The Board next considered authorizing Ted A. Cox, P.C. to proceed with the collection of delinquent 2023 taxes, including filing lawsuits. After discussion, Director Womack made a motion to authorize Ted A. Cox, P.C. to proceed with the collection of the District's 2023 and prior years' delinquent tax accounts, including filing lawsuits as necessary. Director Daniel seconded the motion, which passed unanimously.