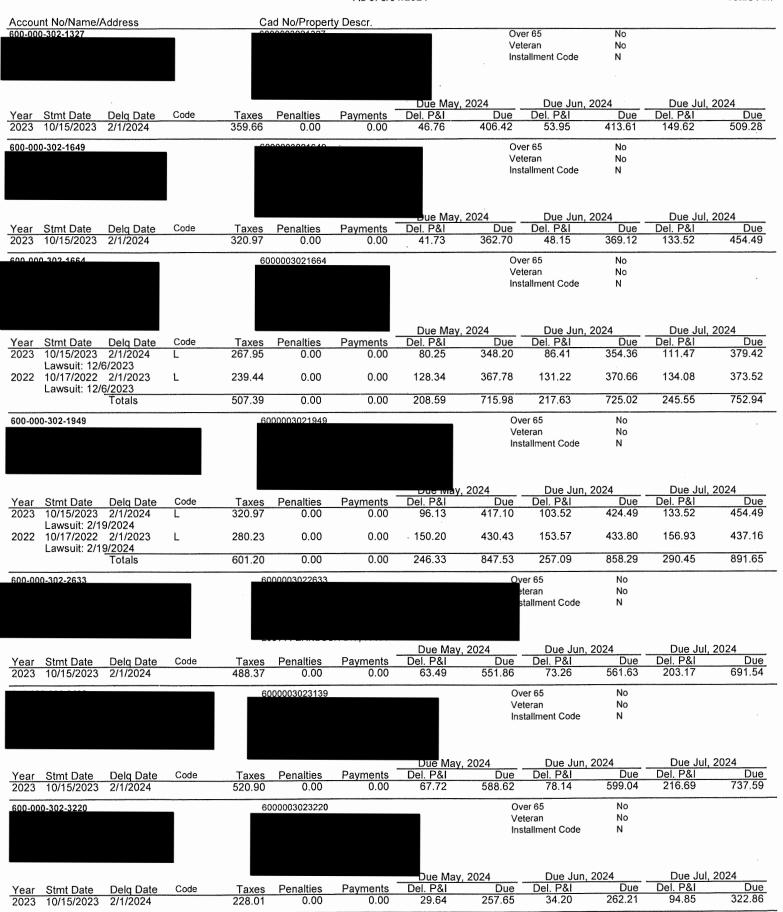

The Board next discussed the status of the District's delinquent tax accounts. Ms. Harleston distributed the attached District's Delinquent Tax Roll as of May 31, 2024, from B&A. She also presented the written report dated June 6, 2024, prepared by the District's delinquent tax attorney, Ted A. Cox, P.C.

The Board next considered authorizing Ted A. Cox, P.C. to proceed with the collection of delinquent 2023 taxes, including filing lawsuits. After discussion, Director Womack made a motion to authorize Ted A. Cox, P.C. to proceed with the collection of the District's 2023 and prior years' delinquent tax accounts, including filing lawsuits as necessary. Director Daniel seconded the motion, which passed unanimously.