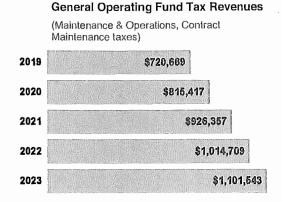

#### **OUTSTANDING TAXES – YEAR TO DATE**

|             | BALANCE FORWARD | CAD                       |               |                  |                      |                        |
|-------------|-----------------|---------------------------|---------------|------------------|----------------------|------------------------|
| TAX<br>YEAR | @<br>10/01/23   | SUPPLEMENTS & CORRECTIONS | UNCOLLECTIBLE | COLLECTIONS      | OUTSTANDING<br>TAXES | COLLECTIONS PERCENTAGE |
| 2023        | \$2,923,976.58  | \$83,833.25               | \$0.00        | \$2,946,105.27   | \$61,704.56          | 97.95%                 |
| 2022        | \$2,776,474.66  | (\$8,441.33)              | \$0.00        | \$2,756,578.25   | \$11,455.08          | 99.59%                 |
| 2021        | \$2,601,723.19  | (\$470.47)                | \$0.00        | \$2,594,631.57   | \$6,621.15           | 99.75%                 |
| 2020        | \$2,627,026.99  | (\$265.81)                | \$0.00        | \$2,621,899.24   | \$4,861.94           | 99.81%                 |
| 2019        | \$2,446,284.98  | \$0.00                    | \$0.00        | \$2,443,947.57   | \$2,337.41           | 99.90%                 |
| 2018        | \$2,259,560.62  | \$0.00                    | (\$27.61)     | \$2,251,416.57   | \$8,116.44           | 99.64%                 |
| 2017        | \$2,359,586.55  | \$0.00                    | (\$424.31)    | \$2,358,336.60   | \$825.64             | 99.97%                 |
| 2016        | \$2,278,221.54  | \$0.00                    | (\$600.03)    | \$2,276,939.70 _ | \$681.81             | 99.97%                 |
|             |                 |                           |               |                  | \$96,604.03          |                        |