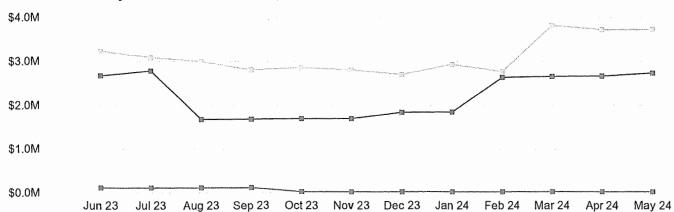

The Board next considered the financial and investment reports prepared by MAC and invoices presented for payment. Ms. Tesalonika distributed the attached bookkeeping report, investment inventory report, and bills for payment. After review and discussion, Director Tope made a motion to approve payment on the Operating Fund Account at Central Bank of all checks, wires and disbursements shown in the bookkeeping report. Director Daniel seconded the motion, which passed unanimously.