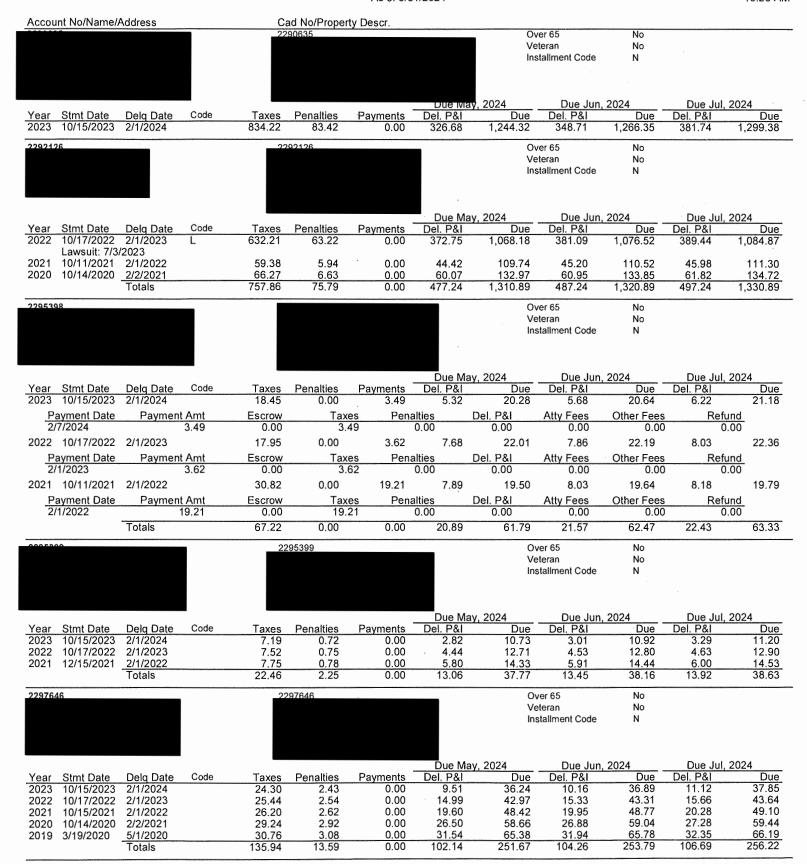

The Board next discussed the status of the District's delinquent tax accounts. Ms. Harleston distributed the attached District's Delinquent Tax Roll as of May 31, 2024, from B&A. She also presented the written report dated June 6, 2024, prepared by the District's delinquent tax attorney, Ted A. Cox, P.C.

The Board next considered authorizing Ted A. Cox, P.C. to proceed with the collection of delinquent 2023 taxes, including filing lawsuits. After discussion, Director Womack made a motion to authorize Ted A. Cox, P.C. to proceed with the collection of the District's 2023 and prior years' delinquent tax accounts, including filing lawsuits as necessary. Director Daniel seconded the motion, which passed unanimously.