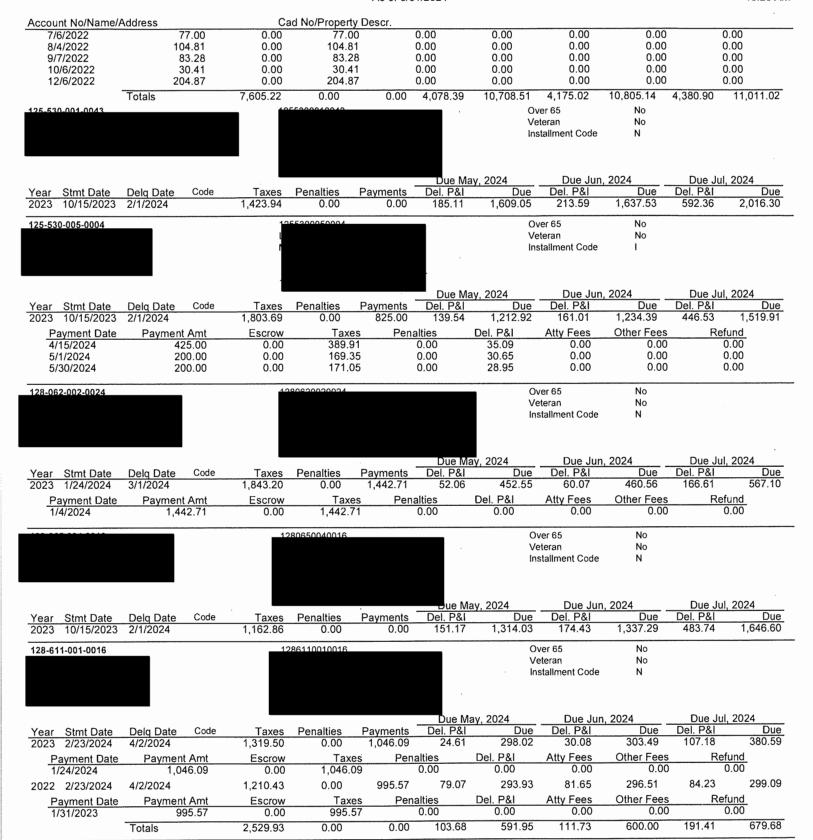

The Board next discussed the status of the District's delinquent tax accounts. Ms. Harleston distributed the attached District's Delinquent Tax Roll as of May 31, 2024, from B&A. She also presented the written report dated June 6, 2024, prepared by the District's delinquent tax attorney, Ted A. Cox, P.C.