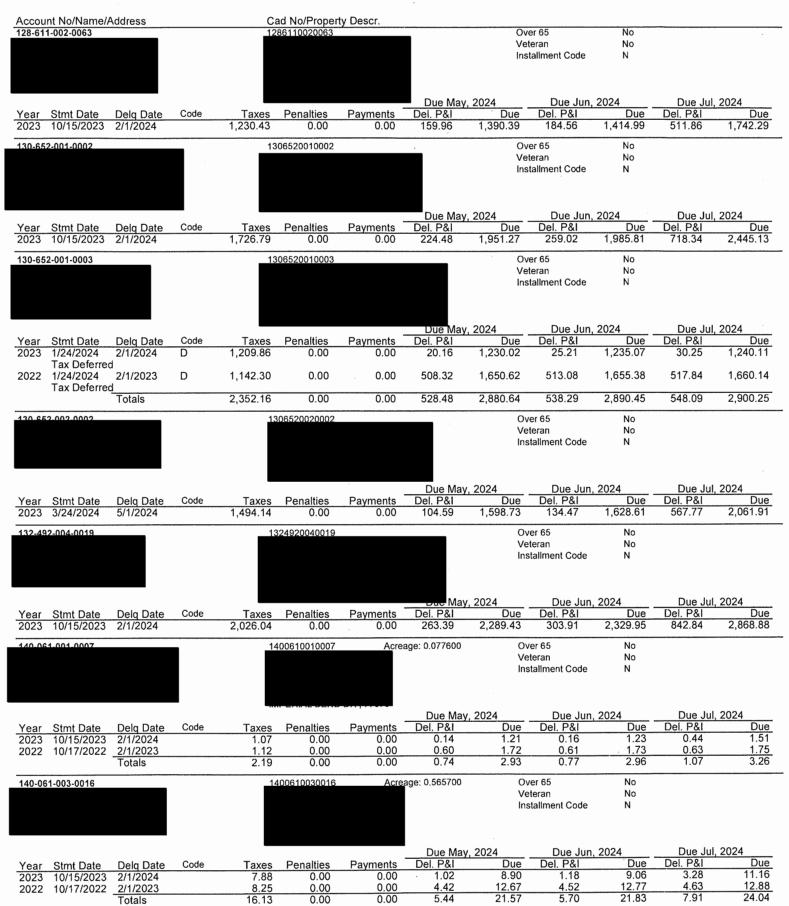

The Board next discussed the status of the District's delinquent tax accounts. Ms. Harleston distributed the attached District's Delinquent Tax Roll as of May 31, 2024, from B&A. She also presented the written report dated June 6, 2024, prepared by the District's delinquent tax attorney, Ted A. Cox, P.C.