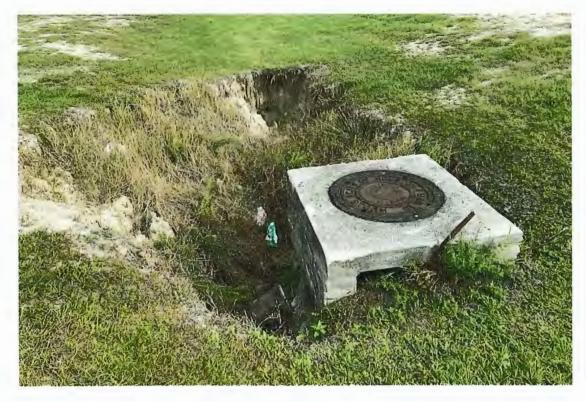

Mr. Burke reported that a sinkhole has formed around a storm sewer in Meadowview Farms. He said he has reached out to Harris County Precinct 1 to request repair, but he has not yet received a response. Mr. Burke presented the attached photos of the sinkhole and presented a quote of \$5,300 from Preventive Services to repair/seal the storm sewer joint and backfill. Director Womack requested that caution tape be placed around the sinkhole until the repair is complete.