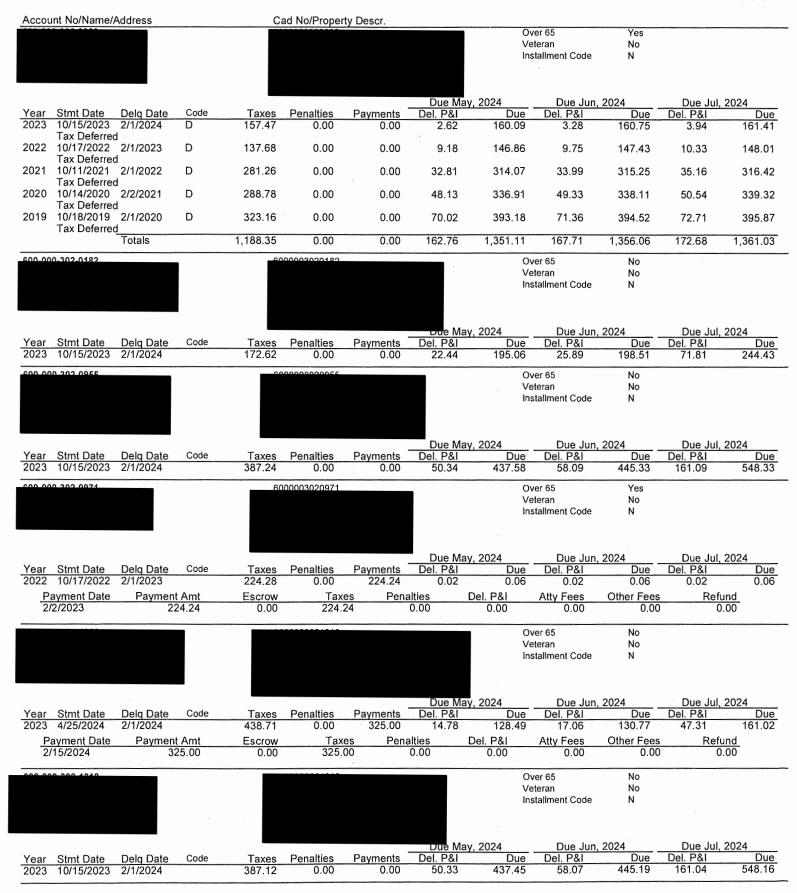

The Board next discussed the status of the District's delinquent tax accounts. Ms. Harleston distributed the attached District's Delinquent Tax Roll as of May 31, 2024, from B&A. She also presented the written report dated June 6, 2024, prepared by the District's delinquent tax attorney, Ted A. Cox, P.C.

The Board next considered authorizing Ted A. Cox, P.C. to proceed with the collection of delinquent 2023 taxes, including filing lawsuits. After discussion, Director Womack made a motion to authorize Ted A. Cox, P.C. to proceed with the collection of the District's 2023 and prior years' delinquent tax accounts, including filing lawsuits as necessary. Director Daniel seconded the motion, which passed unanimously.