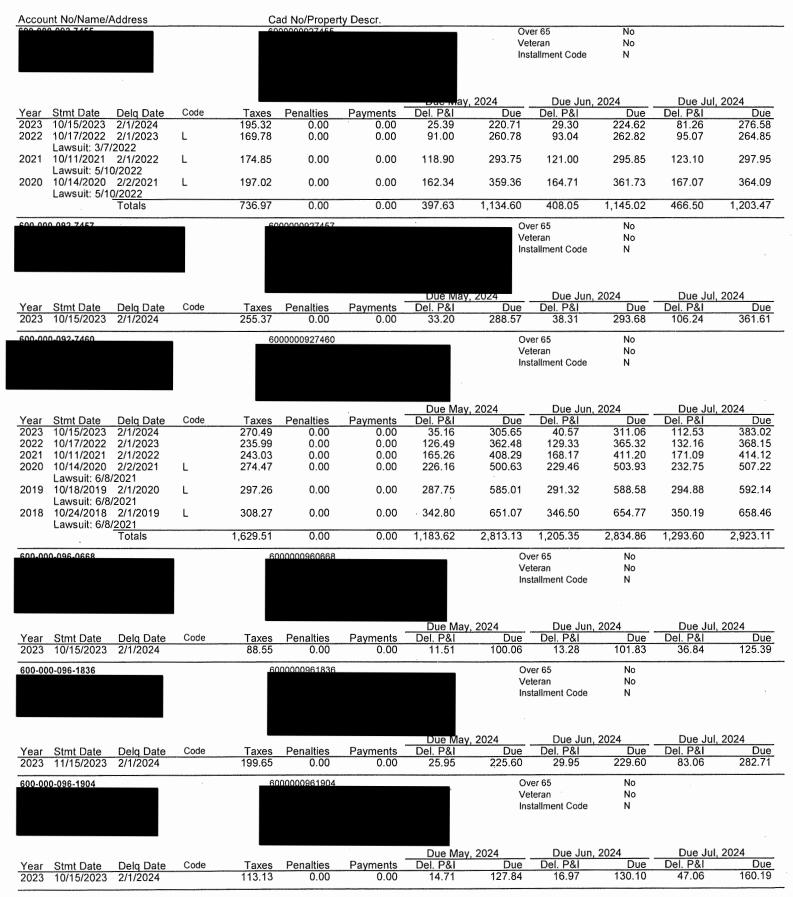

The Board next discussed the status of the District's delinquent tax accounts. Ms. Harleston distributed the attached District's Delinquent Tax Roll as of May 31, 2024, from B&A. She also presented the written report dated June 6, 2024, prepared by the District's delinquent tax attorney, Ted A. Cox, P.C.

The Board next considered authorizing Ted A. Cox, P.C. to proceed with the collection of delinquent 2023 taxes, including filing lawsuits. After discussion, Director Womack made a motion to authorize Ted A. Cox, P.C. to proceed with the collection of the District's 2023 and prior years' delinquent tax accounts, including filing lawsuits as necessary. Director Daniel seconded the motion, which passed unanimously.