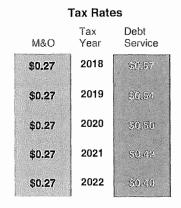

#### **EXEMPTIONS & TAX RATES**

| TAX<br>YEAR | HOMESTEAD EXEMPTION | OVER 65 /<br>DISABLED | M & O RATE | DEBT SERVICE<br>RATE | CONTRACT TAX<br>RATE | TOTAL RATE |
|-------------|---------------------|-----------------------|------------|----------------------|----------------------|------------|
| 2023        | 10.00%              | 15,000                | 0.32000    | 0.32000              | 0.00000              | 0.64000    |
| 2022        | 10.00%              | 15,000                | 0.27000    | 0.40000              | 0.00000              | 0.67000    |
| 2021        | 0.00%               | 0                     | 0.27000    | 0.42000              | 0.00000              | 0.69000    |
| 2020        | 0.00%               | 0                     | 0.27000    | 0.50000              | 0.00000              | 0.77000    |
| 2019        | 0.00%               | 0                     | 0.27000    | 0.54000              | 0.00000              | 0.81000    |
| 2018        | 0.00%               | 0                     | 0.27000    | 0.57000              | 0.00000              | 0.84000    |
| 2017        | 0.00%               | 0                     | 0.27000    | 0.65000              | 0.00000              | 0.92000    |
| 2016        | 0.00%               | 0                     | 0.30000    | 0.69000              | 0.00000              | 0.99000    |
| 2015        | 0.00%               | 0                     | 0.30000    | 0.80000              | 0.00000              | 1.10000    |