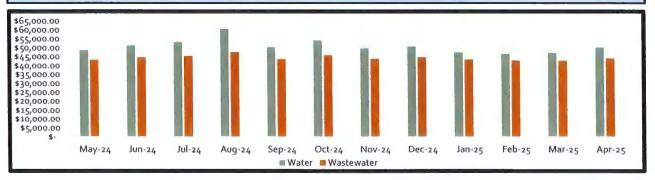

ell   | 1.46             | not found         | not found |



| Description                                   | -  | Apr-24  | Apr-25 |         |  |
|-----------------------------------------------|----|---------|--------|---------|--|
| Number of Water Accounts Billed               |    | 2054    |        | 2049    |  |
| Number of Sewer Accounts Billed               |    | 2029    |        | 2023    |  |
| Avg. Water Use for Accounts Billed in gallons | \$ | 7,350   | \$     | 6,772   |  |
| Total Billed                                  | \$ | 160,246 | \$     | 142,069 |  |
| Total Aged Receivables                        | \$ | 45,958  | \$     | 34,650  |  |
| Total Receivables                             | \$ | 206,204 | \$     | 176,719 |  |

## 12 Billing Month History by Category



## 12 Month Accounts Receivable and Collections Report



| Date   | Total Receivables | To | tal 30 Day | To | tal 60 Day | To | tal 90 Day | Т  | otal 120+ |
|--------|-------------------|----|------------|----|------------|----|------------|----|-----------|
| May-24 | \$<br>208,323.92  | \$ | 52,457.86  | \$ | 15,048.72  | \$ | 2,621.63   | \$ | 7,254.25  |
| Jun-24 | \$<br>213,799.23  | \$ | 41,693.63  | \$ | 17,431.12  | \$ | 2,459.06   | \$ | 7,188.06  |
| Jul-24 | \$<br>221,046.63  | \$ | 45,515.34  | \$ | 12,001.32  | \$ | 3,263.76   | \$ | 6,403.72  |
| Aug-24 | \$<br>209,697.79  | \$ | 38,877.29  | \$ | 4,254.09   | \$ | 1,454.56   | \$ | 8,388.96  |
| Sep-24 | \$<br>221,707.78  | \$ | 52,274.37  | \$ | 15,685.92  | \$ | 2,686.10   | \$ | 8,067.51  |
| Oct-24 | \$<br>227,191.2