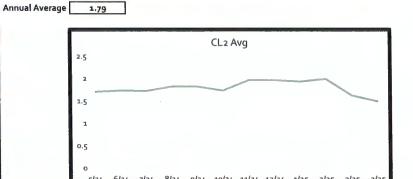

The Board next considered the attached report from Inframark on the District's water, sanitary sewer, and storm sewer systems for the month of April. Mr. Thelen reported that the District accounted for 100.71% of the water pumped during the month, and the District operated its facilities in compliance with their respective permits. Mr. Thelen stated that he will review the District's flushing logs to determine the cause of the slight increase in water accountability.