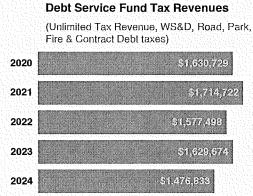

Ms. Harleston presented the attached tax assessor-collector report from B&A. She reported that the District has collected 97.98% of the 2024 taxes as of May 31, 2025. After review and discussion of the report presented, Director Womack made a motion to approve the report and to authorize payment on the disbursements identified in the report. Director Mones seconded the motion, which passed unanimously.

### **OUTSTANDING TAXES – YEAR TO DATE**

|             | BALANCE FORWARD | CAD                       |               |                  |                      |             |
|-------------|-----------------|---------------------------|---------------|------------------|----------------------|-------------|
| TAX<br>YEAR | @<br>10/01/24   | SUPPLEMENTS & CORRECTIONS | UNCOLLECTIBLE | COLLECTIONS      | OUTSTANDING<br>TAXES | COLLECTIONS |
| ILAN        | 10/01/24        | CORRECTIONS               | UNCOLLECTIBLE | COLLECTIONS      | IANES                | PERCENTAGE  |
| 2024        | \$2,747,796.90  | \$288,617.68              | \$0.00        | \$2,975,015.69   | \$61,398.89          | 97.98%      |
| 2023        | \$2,983,776.72  | (\$8,313.92)              | \$0.00        | \$2,970,950.55   | \$4,512.25           | 99.85%      |
| 2022        | \$2,766,311.15  | (\$3,260.51)              | \$0.00        | \$2,758,112.95   | \$4,937.69           | 99.82%      |
| 2021        | \$2,601,040.18  | (\$542.97)                | \$0.00        | \$2,597,666.56   | \$2,830.65           | 99.89%      |
| 2020        | \$2,626,505.10  | (\$341.29)                | \$0.00        | \$2,623,531.88   | \$2,631.93           | 99.90%      |
| 2019        | \$2,445,987.76  | \$0.00                    | \$0.00        | \$2,444,784.44   | \$1,203.32           | 99.95%      |
| 2018        | \$2,259,560.62  | \$0.00                    | (\$27.61)     | \$2,251,724.84   | \$7,808.17           | 99.65%      |
| 2017        | \$2,359,586.55  | \$0.00                    | (\$424.31)    | \$2,358,336.60   | \$825.64             | 99.97%      |
| 2016        | \$2,278,221.54  | \$0.00                    | (\$600.03)    | \$2,276,939.70 _ | \$681.81             | 99.97%      |
|             |                 |                           |               |                  | \$86,830.35          |             |