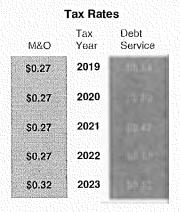

### **EXEMPTIONS & TAX RATES**

| YEAR | HOMESTEAD EXEMPTION | OVER 65 /<br>DISABLED | M & O RATE | DEBT SERVICE<br>RATE | CONTRACT TAX<br>RATE | TOTAL RATE |
|------|---------------------|-----------------------|------------|----------------------|----------------------|------------|
| 2024 | 10.00%              | 15,000                | 0.32000    | 0.32000              | 0.00000              | 0.64000    |
| 2023 | 10.00%              | 15,000                | 0.32000    | 0.32000              | 0.00000              | 0.64000    |
| 2022 | 10.00%              | 15,000                | 0.27000    | 0.40000              | 0.00000              | 0.67000    |
| 2021 | 0.00%               | 0                     | 0.27000    | 0.42000              | 0.00000              | 0.69000    |
| 2020 | 0.00%               | 0                     | 0.27000    | 0.50000              | 0.00000              | 0.77000    |
| 2019 | 0.00%               | 0                     | 0.27000    | 0.54000              | 0.00000              | 0.81000    |
| 2018 | 0.00%               | 0                     | 0.27000    | 0.57000              | 0.00000              | 0.84000    |
| 2017 | 0.00%               | 0                     | 0.27000    | 0.65000              | 0.00000              | 0.92000    |
| 2016 | 0.00%               | 0                     | 0.30000    | 0.69000              | 0.00000              | 0.99000    |
| 2015 | 0.00%               | 0                     | 0.30000    | 0.80000              | 0.00000              | 1.10000    |