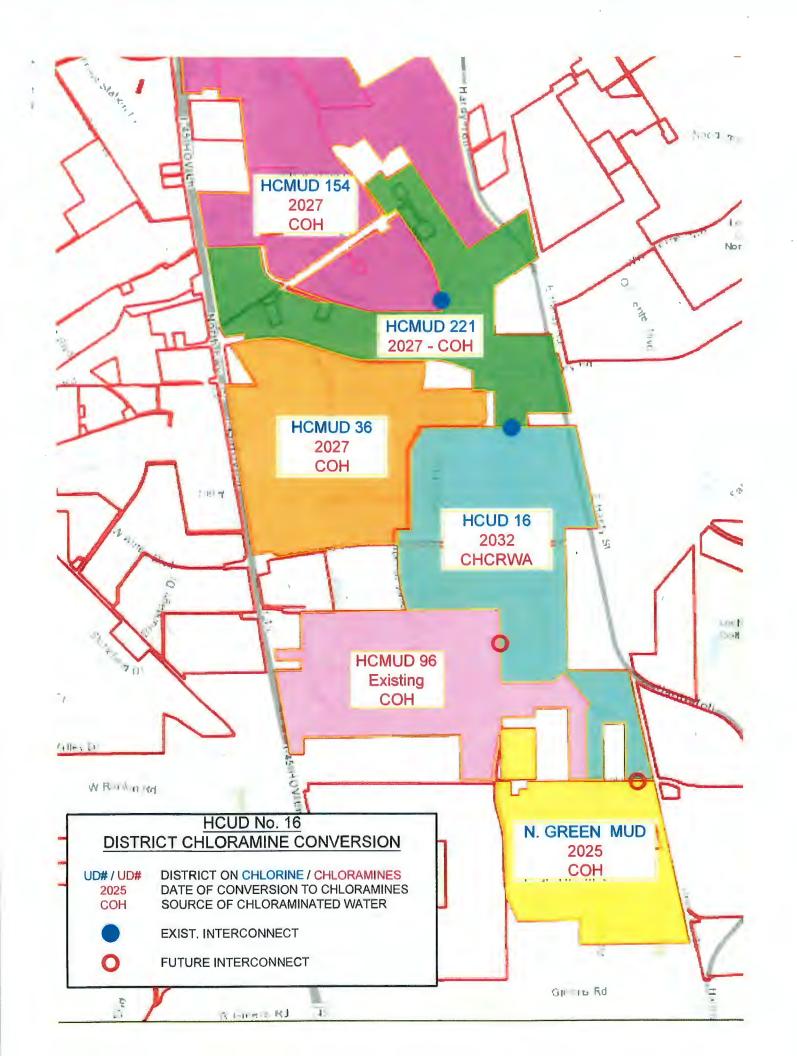

Mr. Burke next reported on the status of the emergency interconnect with North Green Municipal Utility District ("North Green"). He stated that he did not order the survey that was authorized last month upon learning that Harris County Municipal Utility District No. 221, which is the District's sole active interconnect, is converting to chloramine disinfection in the next eighteen (18) months. He also noted that North Green is scheduled to convert to a chloramine system later this year. Mr. Burke noted that, while the District is currently scheduled to convert to surface water in 2032, he recommends converting the District's treatment system from chlorine to

chloramine concurrently with Harris County MUD No. 221 to maintain a reliable and operational interconnect.

The Board next considered the status of the contract with W.W. Payton for the replacement of hydro tank no. 1 at the Water Plant. Mr. Burke stated that the tank is expected to arrive this week.