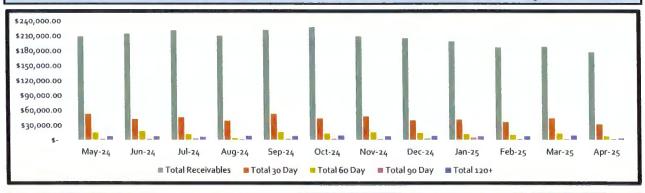

### **OUTSTANDING TAXES – YEAR TO DATE**

|             | BALANCE FORWARD | CAD                       |               |                  |                      |             |
|-------------|-----------------|---------------------------|---------------|------------------|----------------------|-------------|
| TAX<br>YEAR | @<br>10/01/24   | SUPPLEMENTS & CORRECTIONS | UNCOLLECTIBLE | COLLECTIONS      | OUTSTANDING<br>TAXES | COLLECTIONS |
| ILAN        | 10/01/24        | CORRECTIONS               | UNCOLLECTIBLE | COLLECTIONS      | IANES                | PERCENTAGE  |
| 2024        | \$2,747,796.90  | \$288,617.68              | \$0.00        | \$2,975,015.69   | \$61,398.89          | 97.98%      |
| 2023        | \$2,983,776.72  | (\$8,313.92)              | \$0.00        | \$2,970,950.55   | \$4,512.25           | 99.85%      |
| 2022        | \$2,766,311.15  | (\$3,260.51)              | \$0.00        | \$2,758,112.95   | \$4,937.69           | 99.82%      |
| 2021        | \$2,601,040.18  | (\$542.97)                | \$0.00        | \$2,597,666.56   | \$2,830.65           | 99.89%      |
| 2020        | \$2,626,505.10  | (\$341.29)                | \$0.00        | \$2,623,531.88   | \$2,631.93           | 99.90%      |
| 2019        | \$2,445,987.76  | \$0.00                    | \$0.00        | \$2,444,784.44   | \$1,203.32           | 99.95%      |
| 2018        | \$2,259,560.62  | \$0.00                    | (\$27.61)     | \$2,251,724.84   | \$7,808.17           | 99.65%      |
| 2017        | \$2,359,586.55  | \$0.00                    | (\$424.31)    | \$2,358,336.60   | \$825.64             | 99.97%      |
| 2016        | \$2,278,221.54  | \$0.00                    | (\$600.03)    | \$2,276,939.70 _ | \$681.81             | 99.97%      |
|             |                 |                           |               |                  | \$86,830.35          |             |