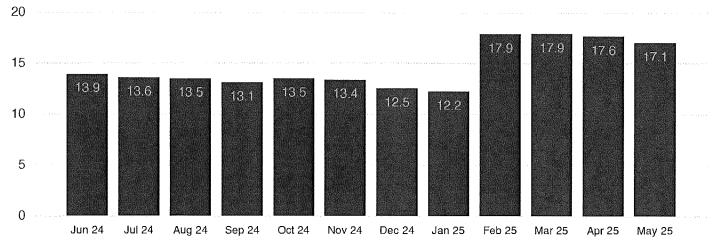

The Board next considered the attached report from Inframark on the District's water, sanitary sewer, and storm sewer systems for the month of April. Mr. Thelen reported that the District accounted for 100.71% of the water pumped during the month, and the District operated its facilities in compliance with their respective permits. Mr. Thelen stated that he will review the District's flushing logs to determine the cause of the slight increase in water accountability.

Mr. Thelen next requested that the Board authorize Inframark to turn over delinquent accounts with balances over \$25.00 in the total amount of \$1,180.13 to Collections Unlimited ("CU") and to write off various accounts with balances under \$25.00 in the total amount of \$3.05, as shown on the Operator's Report. After discussion, Director Mones made a motion to authorize Inframark to turn over the subject accounts to CU as set out above and to write off the account totaling \$3.05. Director Womack seconded the motion, which passed unanimously.