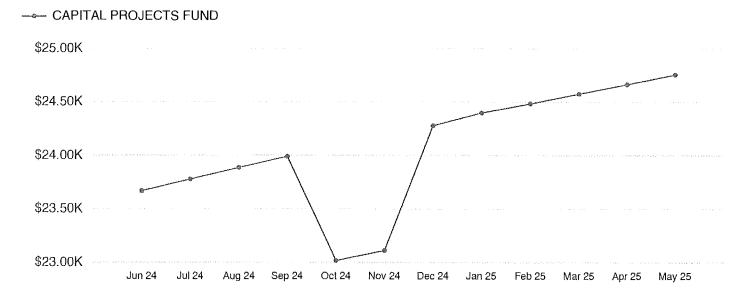

The Board next considered the financial and investment reports prepared by MAC and invoices presented for payment. Mr. Patel distributed the attached bookkeeping report, investment inventory report, and bills for payment. After review and discussion, Director Womack made a motion to approve payment on the Operating Fund Account at Central Bank of all checks, wires and disbursements shown in the bookkeeping report. Director Tope seconded the motion, which passed unanimously.