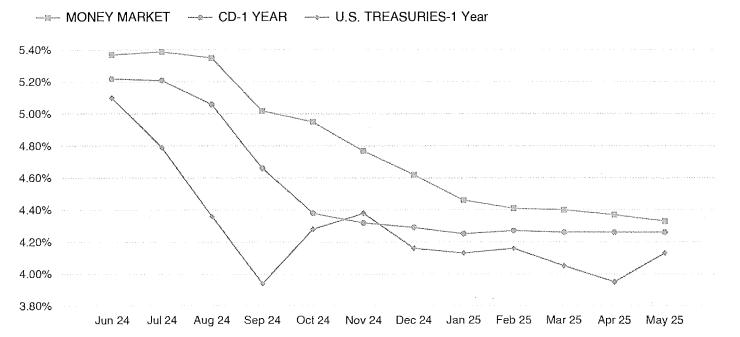

--------|----------|------------------------|----------|-----------------|
| On Demand | 4.38%        | 180 Days | 4.34%                  | 180 Days | 4.31%           |
|           |              | 270 Days | 4.30%                  | 270 Days | 4.31%           |
|           |              | 1 Yr     | 4.29%                  | 1 Yr     | 4.11%           |
|           |              | 13 Mo    | 1.86%                  | 13 Mo    | N/A             |
|           |              | 18 Mo    | 3.45%                  | 18 Mo    | 4.11%           |
|           |              | 2 Yr     | 2.46%                  | 2 Yr     | 3.92%           |

<sup>\*</sup>Rates are based on the most current quoted rates and are subject to change daily.

# Investment Rates Over Time (By Month) I June 2024 - May 2025







| FUND: General Opera | ting |
|---------------------|------|
|---------------------|------|

| Financial Institution (Acct Number) | Issue Date | Maturity Date | Interest Rate | Account Balance | Notes            |
|-------------------------------------|------------|---------------|---------------|-----------------|------------------|
| Certificates of Deposit             |            |               |               |                 |                  |
| AMERICAN BANK, N.A. (XXXX0965)      | 06/07/2024 | 06/07/2025    | 5.00%         | 235,000.00      |                  |
| SOUTH STAR BANK (XXXX0531)          | 02/10/2025 | 08/09/2025    | 4.10%         | 235,000.00      |                  |
| SOUTHSTATE BANK (XXXX0340)          | 05/03/2025 | 10/30/2025    | 4.00%         | 235,0