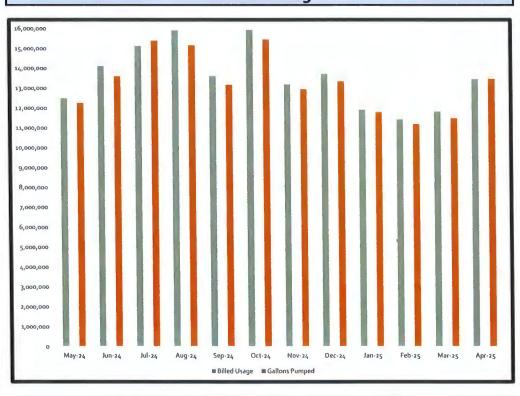

The Board next considered the attached report from Inframark on the District's water, sanitary sewer, and storm sewer systems for the month of April. Mr. Thelen reported that the District accounted for 100.71% of the water pumped during the month, and the District operated its facilities in compliance with their respective permits. Mr. Thelen stated that he will review the District's flushing logs to determine the cause of the slight increase in water accountability.