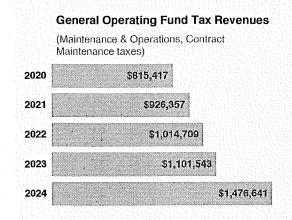

Ms. Harleston presented the attached tax assessor-collector report from B&A. She reported that the District has collected 97.98% of the 2024 taxes as of May 31, 2025. After review and discussion of the report presented, Director Womack made a motion to approve the report and to authorize payment on the disbursements identified in the report. Director Mones seconded the motion, which passed unanimously.

### **OUTSTANDING TAXES – YEAR TO DATE**

|             | BALANCE FORWARD | CAD                       |               |                  |                      |             |
|-------------|-----------------|---------------------------|---------------|------------------|----------------------|-------------|
| TAX<br>YEAR | @<br>10/01/24   | SUPPLEMENTS & CORRECTIONS | UNCOLLECTIBLE | COLLECTIONS      | OUTSTANDING<br>TAXES | COLLECTIONS |
| ILAN        | 10/01/24        | CORRECTIONS               | UNCOLLECTIBLE | COLLECTIONS      | IANES                | PERCENTAGE  |
| 2024        | \$2,747,796.90  | \$288,617.68              | \$0.00        | \$2,975,015.69   | \$61,398.89          | 97.98%      |
| 2023        | \$2,983,776.72  | (\$8,313.92)              | \$0.00        | \$2,970,950.55   | \$4,512.25           | 99.85%      |
| 2022        | \$2,766,311.15  | (\$3,260.51)              | \$0.00        | \$2,758,112.95   | \$4,937.69           | 99.82%      |
| 2021        | \$2,601,040.18  | (\$542.97)                | \$0.00        | \$2,597,666.56   | \$2,830.65           | 99.89%      |
| 2020        | \$2,626,505.10  | (\$341.29)                | \$0.00        | \$2,623,531.88   | \$2,631.93           | 99.90%      |
| 2019        | \$2,445,987.76  | \$0.00                    | \$0.00        | \$2,444,784.44   | \$1,203.32           | 99.95%      |
| 2018        | \$2,259,560.62  | \$0.00                    | (\$27.61)     | \$2,251,724.84   | \$7,808.17           | 99.65%      |
| 2017        | \$2,359,586.55  | \$0.00                    | (\$424.31)    | \$2,358,336.60   | \$825.64             | 99.97%      |
| 2016        | \$2,278,221.54  | \$0.00                    | (\$600.03)    | \$2,276,939.70 _ | \$681.81             | 99.97%      |
|             |                 |                           |               |                  | \$86,830.35          |             |