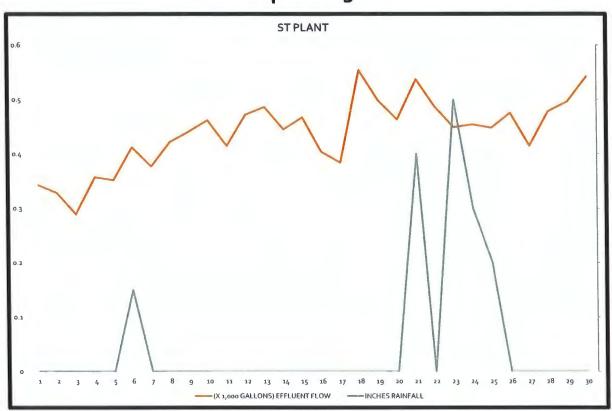

The Board next considered the attached report from Inframark on the District's water, sanitary sewer, and storm sewer systems for the month of April. Mr. Thelen reported that the District accounted for 100.71% of the water pumped during the month, and the District operated its facilities in compliance with their respective permits. Mr. Thelen stated that he will review the District's flushing logs to determine the cause of the slight increase in water accountability.