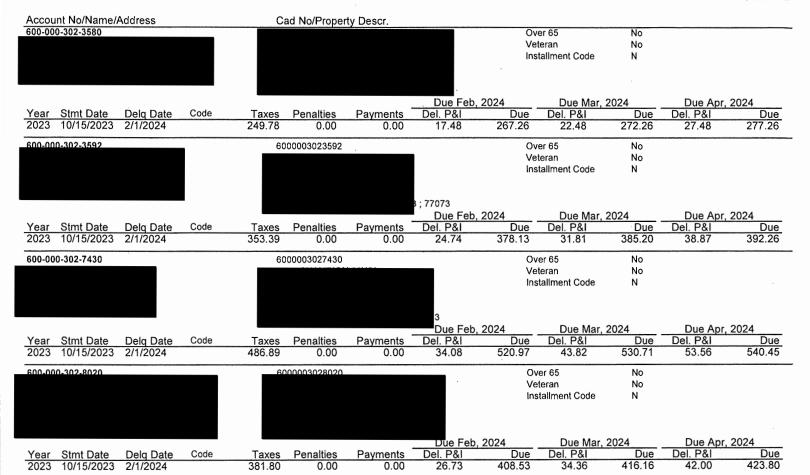

The Board next discussed the status of the District's delinquent tax accounts. Ms. Harleston distributed the attached District's Delinquent Tax Roll as of February 29, 2024, which had been prepared by B&A. She also presented for the Board's review and information the

written report dated March 5, 2024, prepared by the District's delinquent tax attorney, Ted A. Cox, P.C. The Board next considered termination of water service for delinquent real property taxes on the Maria Lopez account. After discussion, Director Daniel made a motion to authorize the operator to terminate water service to the Maria Lopez account for delinquent property taxes. Director Wescott seconded the motion, which passed unanimously.