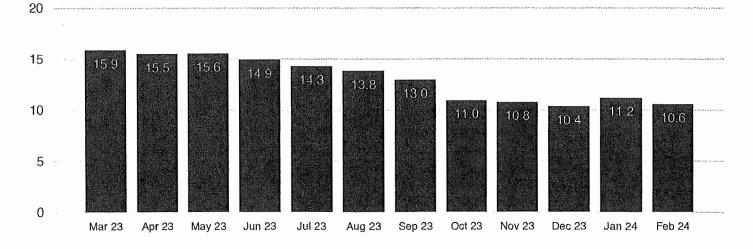

## **OUTSTANDING TAXES - YEAR TO DATE**

|      | BALANCE FORWARD | CAD           |               |                |              |             |
|------|-----------------|---------------|---------------|----------------|--------------|-------------|
| TAX  | @               | SUPPLEMENTS & |               |                | OUTSTANDING  | COLLECTIONS |
| YEAR | 10/01/23        | CORRECTIONS   | UNCOLLECTIBLE | COLLECTIONS    | TAXES        | PERCENTAGE  |
| 2023 | \$2,923,976.56  | \$85,478.92   | \$0.00        | \$2,903,081.85 | \$106,373.63 | 96.47%      |
| 2022 | \$2,776,474.64  | (\$5,716.68)  | \$0.00        | \$2,758,011.31 | \$12,746.65  | 99.54%      |
| 2021 | \$2,601,723.19  | (\$681.11)    | \$0.00        | \$2,594,041.50 | \$7,000.58   | 99.73%      |
| 2020 | \$2,627,026.99  | \$0.00        | \$0.00        | \$2,622,125.01 | \$4,901.98   | 99.81%      |
| 2019 | \$2,446,284.98  | \$0.00        | \$0.00        | \$2,443,947.57 | \$2,337.41   | 99.90%      |
| 2018 | \$2,259,560.62  | \$0.00        | (\$27.61)     | \$2,251,416.57 | \$8,116.44   | 99.64%      |
| 2017 | \$2,359,586.55  | \$0.00        | (\$424.31)    | \$2,358,096.70 | \$1,065.54   | 99.95%      |
| 2016 | \$2,278,221.54  | \$0.00        | (\$600.03)    | \$2,276,939.70 | \$681.81     | 99.97%      |
|      |                 |               |               |                | \$143,224.04 |             |