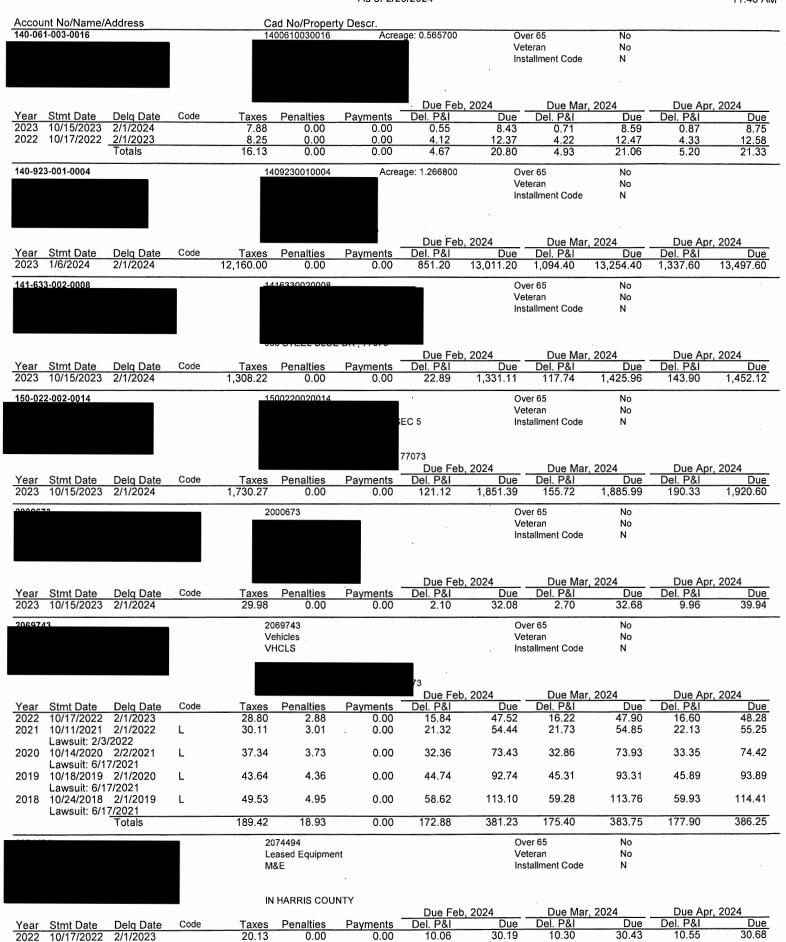

The Board next discussed the status of the District's delinquent tax accounts. Ms. Harleston distributed the attached District's Delinquent Tax Roll as of February 29, 2024, which had been prepared by B&A. She also presented for the Board's review and information the

written report dated March 5, 2024, prepared by the District's delinquent tax attorney, Ted A. Cox, P.C. The Board next considered termination of water service for delinquent real property taxes on the Maria Lopez account. After discussion, Director Daniel made a motion to authorize the operator to terminate water service to the Maria Lopez account for delinquent property taxes. Director Wescott seconded the motion, which passed unanimously.