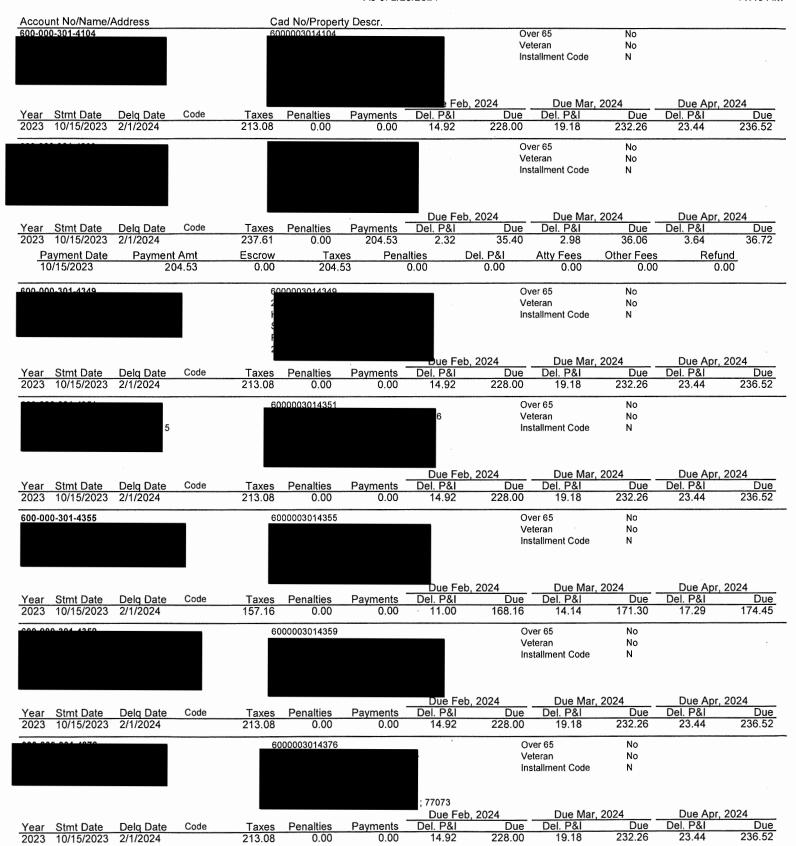

The Board next discussed the status of the District's delinquent tax accounts. Ms. Harleston distributed the attached District's Delinquent Tax Roll as of February 29, 2024, which had been prepared by B&A. She also presented for the Board's review and information the

written report dated March 5, 2024, prepared by the District's delinquent tax attorney, Ted A. Cox, P.C. The Board next considered termination of water service for delinquent real property taxes on the Maria Lopez account. After discussion, Director Daniel made a motion to authorize the operator to terminate water service to the Maria Lopez account for delinquent property taxes. Director Wescott seconded the motion, which passed unanimously.