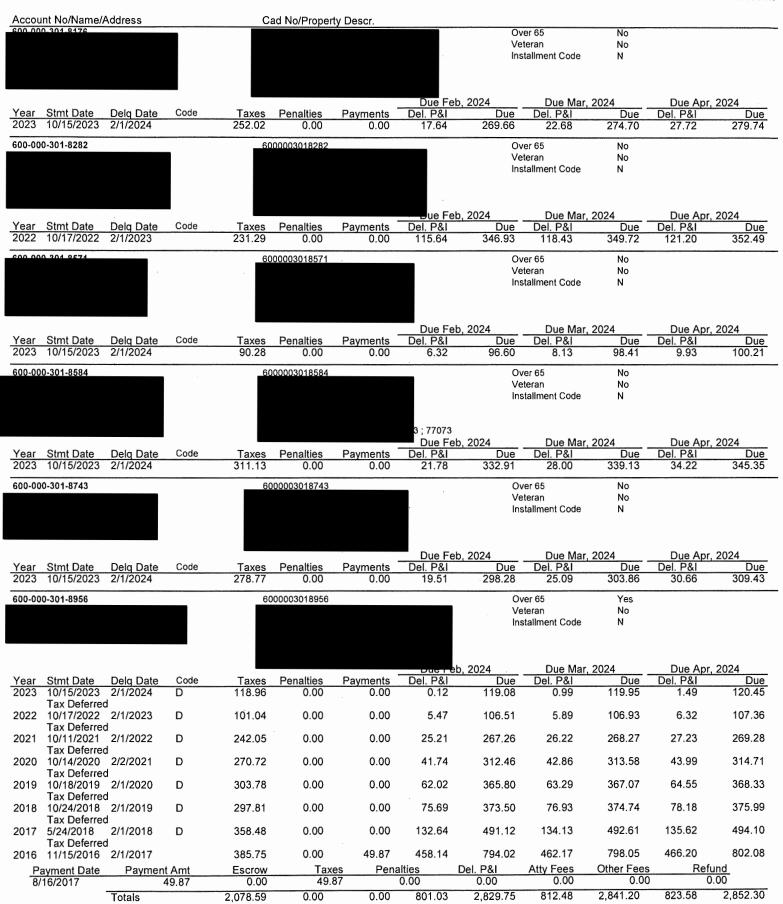

The Board next discussed the status of the District's delinquent tax accounts. Ms. Harleston distributed the attached District's Delinquent Tax Roll as of February 29, 2024, which had been prepared by B&A. She also presented for the Board's review and information the

written report dated March 5, 2024, prepared by the District's delinquent tax attorney, Ted A. Cox, P.C. The Board next considered termination of water service for delinquent real property taxes on the Maria Lopez account. After discussion, Director Daniel made a motion to authorize the operator to terminate water service to the Maria Lopez account for delinquent property taxes. Director Wescott seconded the motion, which passed unanimously.