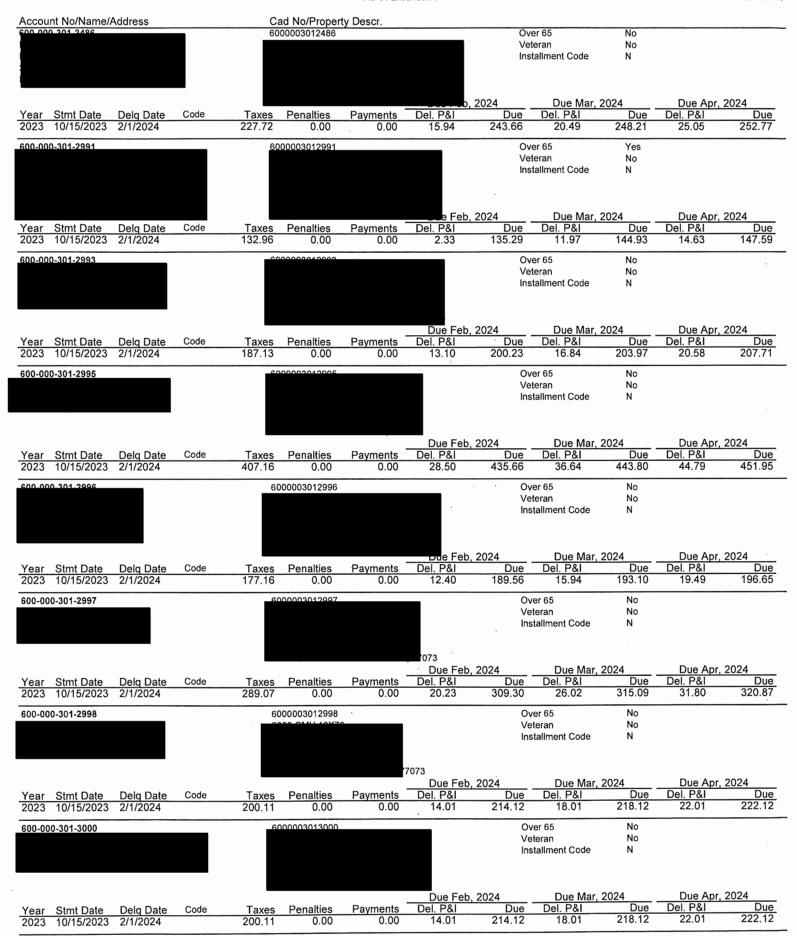

The Board next discussed the status of the District's delinquent tax accounts. Ms. Harleston distributed the attached District's Delinquent Tax Roll as of February 29, 2024, which had been prepared by B&A. She also presented for the Board's review and information the

written report dated March 5, 2024, prepared by the District's delinquent tax attorney, Ted A. Cox, P.C. The Board next considered termination of water service for delinquent real property taxes on the Maria Lopez account. After discussion, Director Daniel made a motion to authorize the operator to terminate water service to the Maria Lopez account for delinquent property taxes. Director Wescott seconded the motion, which passed unanimously.