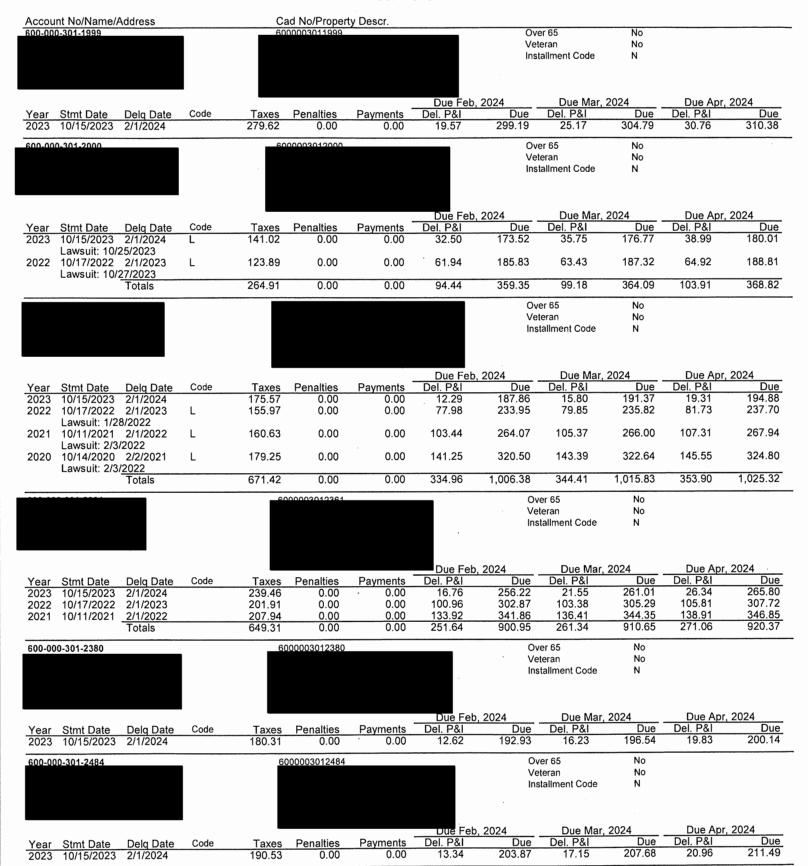

The Board next discussed the status of the District's delinquent tax accounts. Ms. Harleston distributed the attached District's Delinquent Tax Roll as of February 29, 2024, which had been prepared by B&A. She also presented for the Board's review and information the

written report dated March 5, 2024, prepared by the District's delinquent tax attorney, Ted A. Cox, P.C. The Board next considered termination of water service for delinquent real property taxes on the Maria Lopez account. After discussion, Director Daniel made a motion to authorize the operator to terminate water service to the Maria Lopez account for delinquent property taxes. Director Wescott seconded the motion, which passed unanimously.