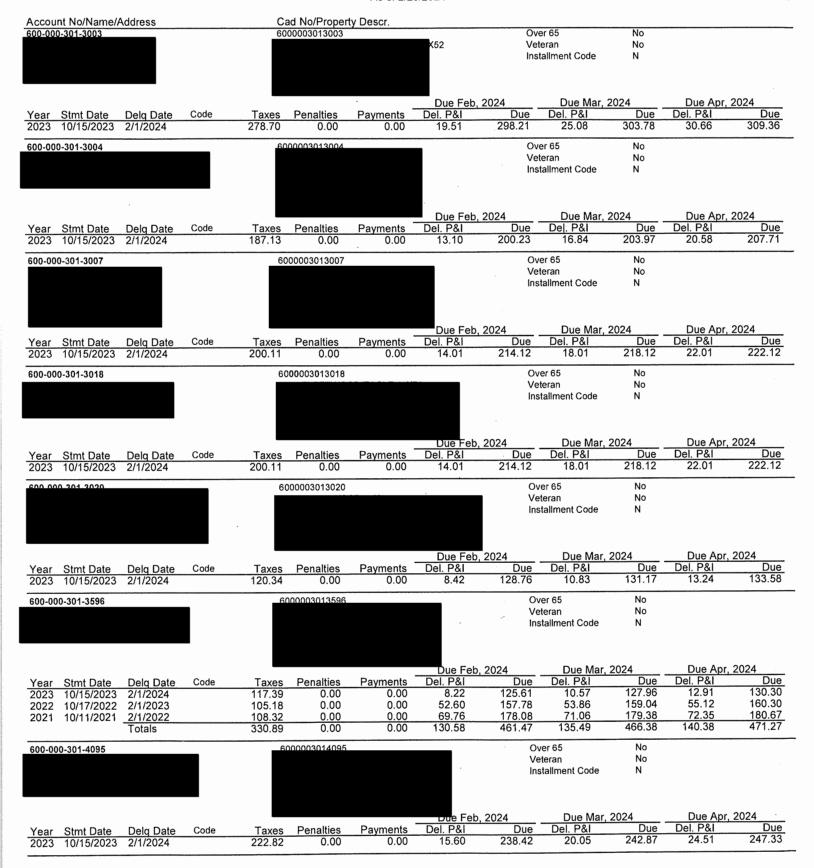

The Board next discussed the status of the District's delinquent tax accounts. Ms. Harleston distributed the attached District's Delinquent Tax Roll as of February 29, 2024, which had been prepared by B&A. She also presented for the Board's review and information the

written report dated March 5, 2024, prepared by the District's delinquent tax attorney, Ted A. Cox, P.C. The Board next considered termination of water service for delinquent real property taxes on the Maria Lopez account. After discussion, Director Daniel made a motion to authorize the operator to terminate water service to the Maria Lopez account for delinquent property taxes. Director Wescott seconded the motion, which passed unanimously.