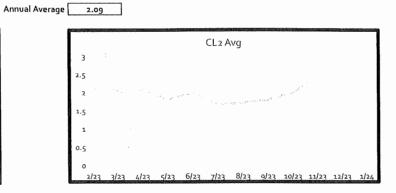

,000    | GALLONS           |
| YEAR TO DATE WITHDRAWAL               |              |              |                 | 118,443,000    | GALLONS           |
| AMOUNT REMAINING ON PERMIT            |              |              |                 | 41,557,000     | GALLONS           |
| MONTHS REMAINING ON H.G.C.S.D. PERMIT |              |              |                 | 4              | MONTH             |



# WATER PRODUCTION AND QUALITY

## Water Quality Report - Disinfection Monitoring

#### Monthly Average

| Date  | CL2 Avg |
|-------|---------|
| 2/23  | 2.11    |
| 3/23  | 2.06    |
| 4/23  | 2.08    |
| 5/23  | 1.81    |
| 6/23  | 1.98    |
| 7/23  | 1.67    |
| 8/23  | 1.71    |
| 9/23  | 1.79    |
| 10/23 | 1.99    |
| 11/23 | 2.48    |
| 12/23 | 2.58    |
| 1/24  | 2.78    |



#### JANUARY 2024



|                | W                 | ater Acco        | ountabi      | lity Re | port F           | Historio        | :al               |                     |
|----------------|-------------------|------------------|--------------|---------|------------------|-----------------|-------------------|---------------------|
| Report<br>Date | Billing Dates     | # of Connections | Billed Usage | Sold    | Flushed/<br>Loss | Purchased<br>IC | Gallons<br>Pumped | Accountability<br>% |
| Feb-23         | 2-8-23/3-8-23     | 2045             | 11,740,000   | 0       | 235,500          | 0               | 11,265,000        | 106.31%             |
| Mar-23         | 3-9-23 / 4-6-23   | 2050             | 12,388,000   | 0       | 426,250          | 0               | 11,882,00