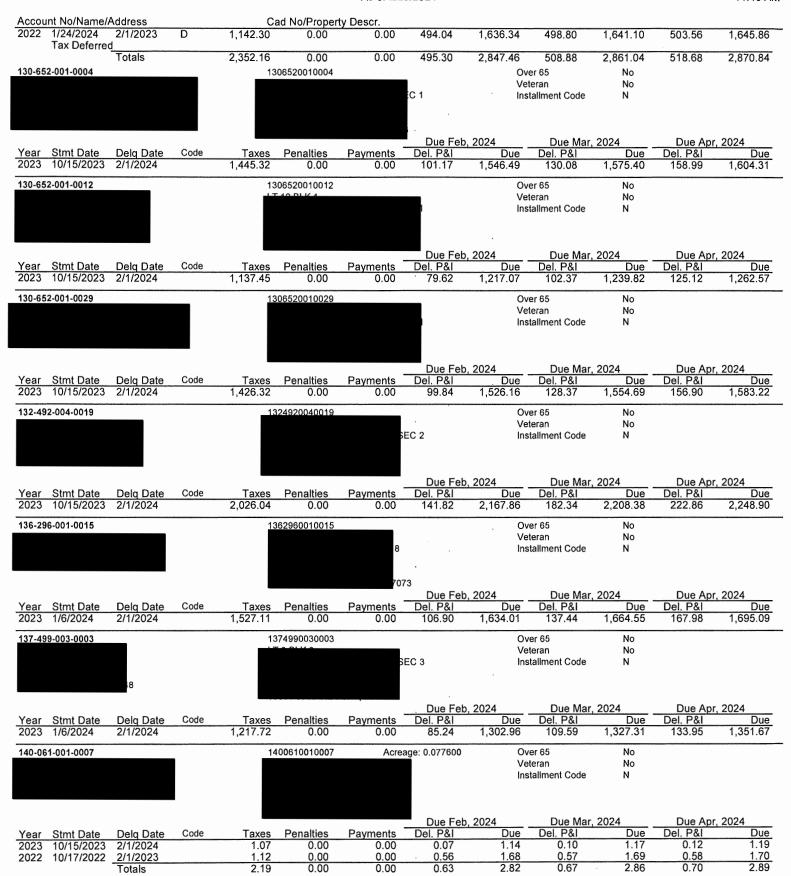

The Board next discussed the status of the District's delinquent tax accounts. Ms. Harleston distributed the attached District's Delinquent Tax Roll as of February 29, 2024, which had been prepared by B&A. She also presented for the Board's review and information the

written report dated March 5, 2024, prepared by the District's delinquent tax attorney, Ted A. Cox, P.C. The Board next considered termination of water service for delinquent real property taxes on the Maria Lopez account. After discussion, Director Daniel made a motion to authorize the operator to terminate water service to the Maria Lopez account for delinquent property taxes. Director Wescott seconded the motion, which passed unanimously.