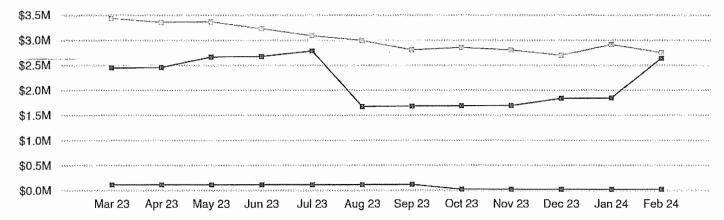

## **OUTSTANDING TAXES - YEAR TO DATE**

|      | BALANCE FORWARD | CAD           |               |                |              |             |
|------|-----------------|---------------|---------------|----------------|--------------|-------------|
| TAX  | @               | SUPPLEMENTS & |               |                | OUTSTANDING  | COLLECTIONS |
| YEAR | 10/01/23        | CORRECTIONS   | UNCOLLECTIBLE | COLLECTIONS    | TAXES        | PERCENTAGE  |
| 2023 | \$2,923,976.56  | \$85,478.92   | \$0.00        | \$2,903,081.85 | \$106,373.63 | 96.47%      |
| 2022 | \$2,776,474.64  | (\$5,716.68)  | \$0.00        | \$2,758,011.31 | \$12,746.65  | 99.54%      |
| 2021 | \$2,601,723.19  | (\$681.11)    | \$0.00        | \$2,594,041.50 | \$7,000.58   | 99.73%      |
| 2020 | \$2,627,026.99  | \$0.00        | \$0.00        | \$2,622,125.01 | \$4,901.98   | 99.81%      |
| 2019 | \$2,446,284.98  | \$0.00        | \$0.00        | \$2,443,947.57 | \$2,337.41   | 99.90%      |
| 2018 | \$2,259,560.62  | \$0.00        | (\$27.61)     | \$2,251,416.57 | \$8,116.44   | 99.64%      |
| 2017 | \$2,359,586.55  | \$0.00        | (\$424.31)    | \$2,358,096.70 | \$1,065.54   | 99.95%      |
| 2016 | \$2,278,221.54  | \$0.00        | (\$600.03)    | \$2,276,939.70 | \$681.81     | 99.97%      |
|      |                 |               |               |                | \$143,224.04 |             |

# **PROFIT & LOSS**

| THE THIN DENTICE/EEC                   | TROTTI & LOSS                            |                                    |
|----------------------------------------|------------------------------------------|------------------------------------|
|                                        | CURRENT MONTH<br>02/01/2024 - 02/29/2024 | FISCAL YEAR<br>10/01/23 - 02/29/24 |
| BEGINNING BALANCE                      | 2,485,402.53                             | 165,240.35                         |
| INCOME                                 |                                          |                                    |
| 10% Rendition Penalty                  | 0.00                                     | 101.04                             |
| Court Costs/Title Fees, Constable Fees | 0.00                                     | 0.00                               |
| Collection Fee                         | 114.43                                   | 1,757.58                           |
| Overpayments                           | 78.48                                    | 12,834.23                          |
| Penalty & Interest                     | 8,771.25                                 | 10,196.97                          |
| Prepaid Accounts                       | 297.66                                   | (1,624.46)                         |
| Returned Item Fee Collected            | 0.00                                     | 0.00                               |
| Taxes Collected                        | 171,667.61                               | 2,915,556.33                       |
| Total Income                           | 180,929.43                               | 2,938,821.69                       |
| EXPENSES                               | _                                        |                                    |
| Audit/Records                          | 0.00                                     | 175.00                             |
| Bank Charges                           | 0.00                                     | 0.00                               |
| Bond Premium                           | 50.00                                    | 50.00                              |
| CAD Fees                               | 0.00                                     | 6,052.00                           |
| Certificate of Value                   | 0.00                                     | 0.00                               |
| Copies                                 | 92.20                                    | 583.40                             |
| Correction Roll Refunds                | 4,425.90                                 | 10,723.47                          |
| Continuing Disclosures                 | 0.00                                     | 0.00                               |
| Court Affidavits                       | 0.00                                     | 30.00                              |
| Delinquent Tax Attorney Expense        | 175.83                                   | 638.09                             |
| Delinquent Tax Attorney Fee            | 114.06                                   | 3,307.51                           |
| FA Assistance                          | 0.00                                     | 0.00                               |
| Unclaimed Property                     | 0.00                                     | 0.00                               |
| House Bill 1597 / Installment Tracking | 37.50                                    | 187.50                             |
| Legal Notices                          | 0.00                                     | 845.90                             |
| Мар                                    | 0.00                                     | 0.00                               |
| Mailing & Handling                     | 39.07                                    | 3,684.61                           |
| Meeting - Travel Time & Mileage        | 90.98                                    | 454.90                             |
| Overpayment Refund                     | 12,725.29                                | 12,754.66                          |
| Public Hearing                         | 0.00                                     | 650.00                             |
| Records Retention                      | 13.64                                    | 81.32                              |
| Rendition 5% to CAD                    | 26.21                                    | 26.21                              |
| Rendition Refunds                      | 0.00                                     | 0.00                               |
| Returned Item Fees                     | 0.00                                     | 0.00                               |
| Research                               | 0.00                                     | 0.00                               |
| Roll Update & Processing               | 93.75                                    | 356.25                             |
| SB 2 (5yr History)                     | 0.00                                     | 0.00                               |
| Supplies                               | 0.00                                     | 15.04                              |
| Tax Assessor Collector Fee – AB        | 2,997.30                                 | 14,964.90                          |
| Transfer to Maintenance & Operating    | 1,090,827.63                             | 1,358,858.68                       |
| Transfer to Debt Service               | 1,225,000.00                             | 1,360,000.00                       |
| Total Expenses                         | 2,336,709.36                             | 2,774,439.44                       |
| ENDING BALANCE                         | <u>329,622.60</u>                        | <u>329,622.60</u>                  |