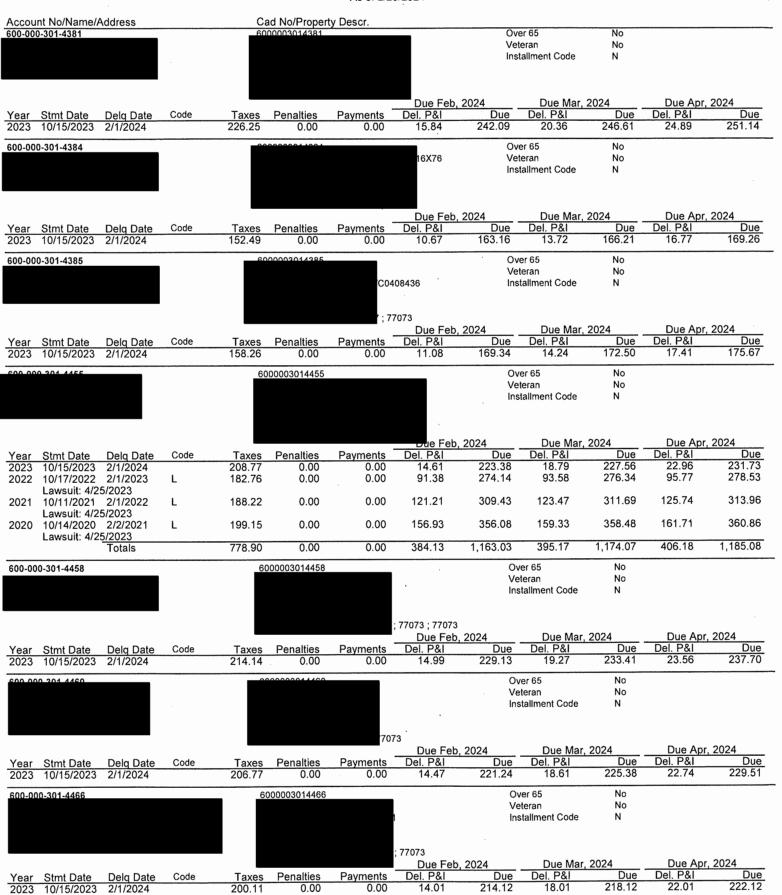

The Board next discussed the status of the District's delinquent tax accounts. Ms. Harleston distributed the attached District's Delinquent Tax Roll as of February 29, 2024, which had been prepared by B&A. She also presented for the Board's review and information the

written report dated March 5, 2024, prepared by the District's delinquent tax attorney, Ted A. Cox, P.C. The Board next considered termination of water service for delinquent real property taxes on the Maria Lopez account. After discussion, Director Daniel made a motion to authorize the operator to terminate water service to the Maria Lopez account for delinquent property taxes. Director Wescott seconded the motion, which passed unanimously.