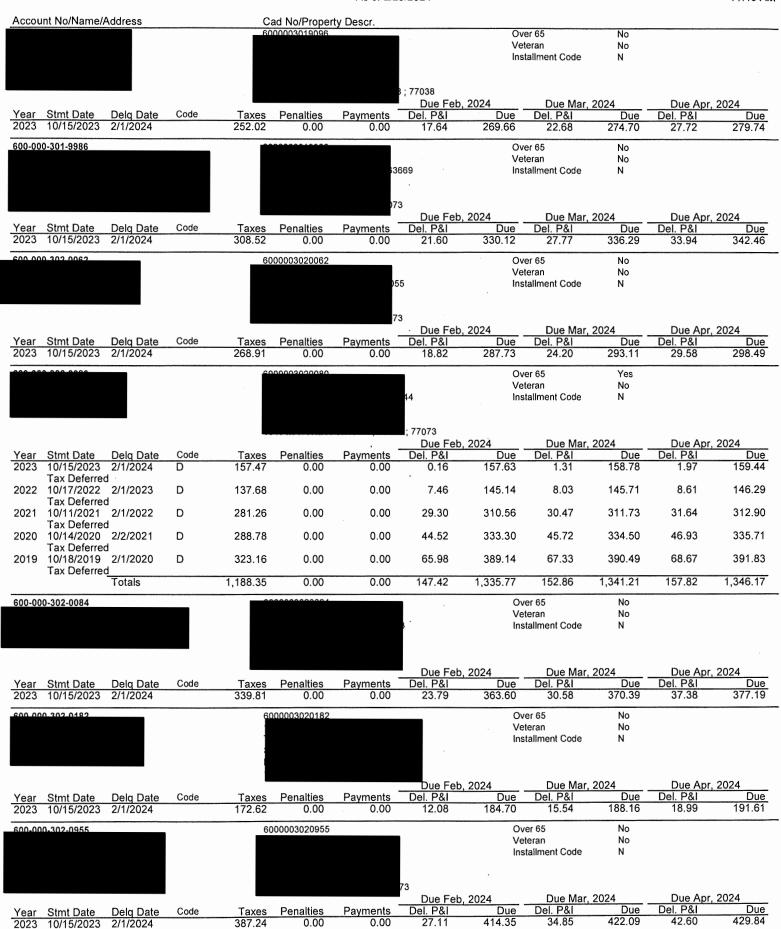

The Board next discussed the status of the District's delinquent tax accounts. Ms. Harleston distributed the attached District's Delinquent Tax Roll as of February 29, 2024, which had been prepared by B&A. She also presented for the Board's review and information the

written report dated March 5, 2024, prepared by the District's delinquent tax attorney, Ted A. Cox, P.C. The Board next considered termination of water service for delinquent real property taxes on the Maria Lopez account. After discussion, Director Daniel made a motion to authorize the operator to terminate water service to the Maria Lopez account for delinquent property taxes. Director Wescott seconded the motion, which passed unanimously.