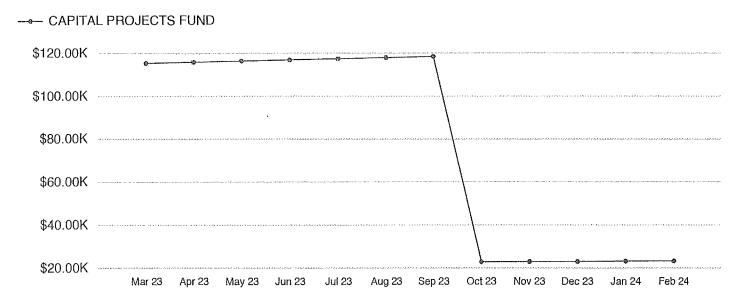

Mr. Patel next presented and reviewed the attached Quarterly Investment Inventory Report for the reporting period ending December 31, 2023. After reviewing the report, Director Wescott made a motion to approve the report and to authorize the District's Investment Officer to execute it on behalf of the Board and District. Director Daniel seconded the motion, which passed unanimously.