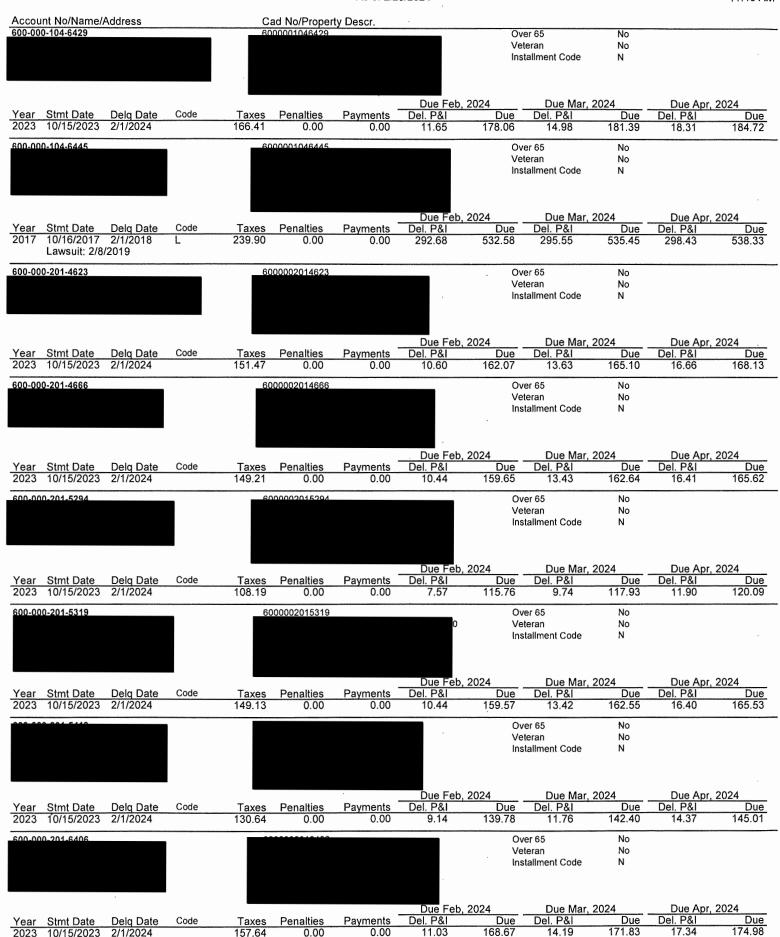

The Board next discussed the status of the District's delinquent tax accounts. Ms. Harleston distributed the attached District's Delinquent Tax Roll as of February 29, 2024, which had been prepared by B&A. She also presented for the Board's review and information the

written report dated March 5, 2024, prepared by the District's delinquent tax attorney, Ted A. Cox, P.C. The Board next considered termination of water service for delinquent real property taxes on the Maria Lopez account. After discussion, Director Daniel made a motion to authorize the operator to terminate water service to the Maria Lopez account for delinquent property taxes. Director Wescott seconded the motion, which passed unanimously.