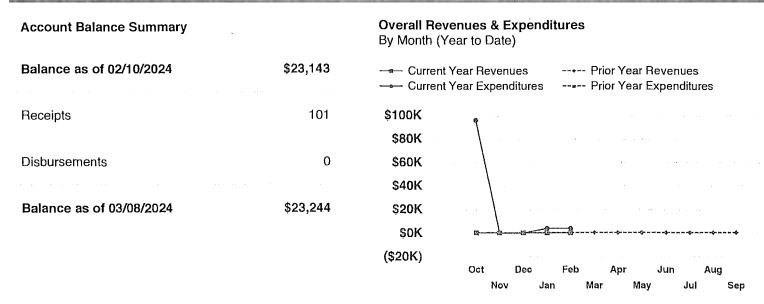

The Board next considered the financial and investment reports prepared by MAC and invoices presented for payment. Mr. Patel distributed the attached bookkeeping report, investment inventory report, and bills for payment. After review and discussion, Director Wescott made a motion to approve payment on the Operating Fund Account at Central Bank of all checks, wires and disbursements shown in the bookkeeping report. Director Daniel seconded the motion, which passed unanimously.

Mr. Patel next presented and reviewed the attached Quarterly Investment Inventory Report for the reporting period ending December 31, 2023. After reviewing the report, Director Wescott made a motion to approve the report and to authorize the District's Investment Officer to execute it on behalf of the Board and District. Director Daniel seconded the motion, which passed unanimously.