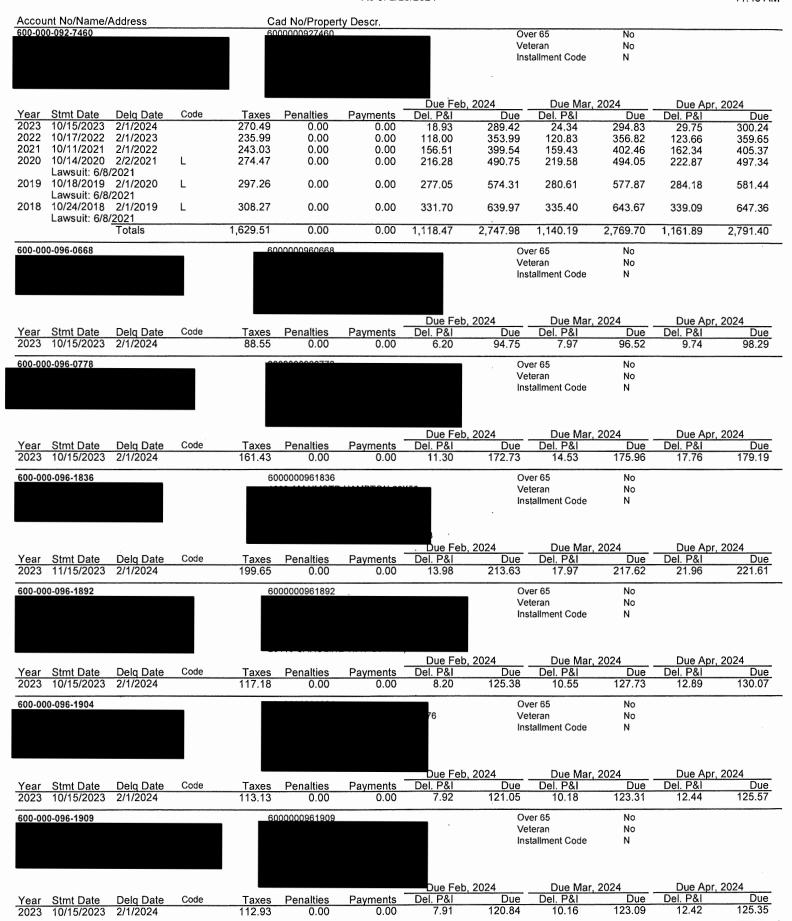

The Board next discussed the status of the District's delinquent tax accounts. Ms. Harleston distributed the attached District's Delinquent Tax Roll as of February 29, 2024, which had been prepared by B&A. She also presented for the Board's review and information the

written report dated March 5, 2024, prepared by the District's delinquent tax attorney, Ted A. Cox, P.C. The Board next considered termination of water service for delinquent real property taxes on the Maria Lopez account. After discussion, Director Daniel made a motion to authorize the operator to terminate water service to the Maria Lopez account for delinquent property taxes. Director Wescott seconded the motion, which passed unanimously.