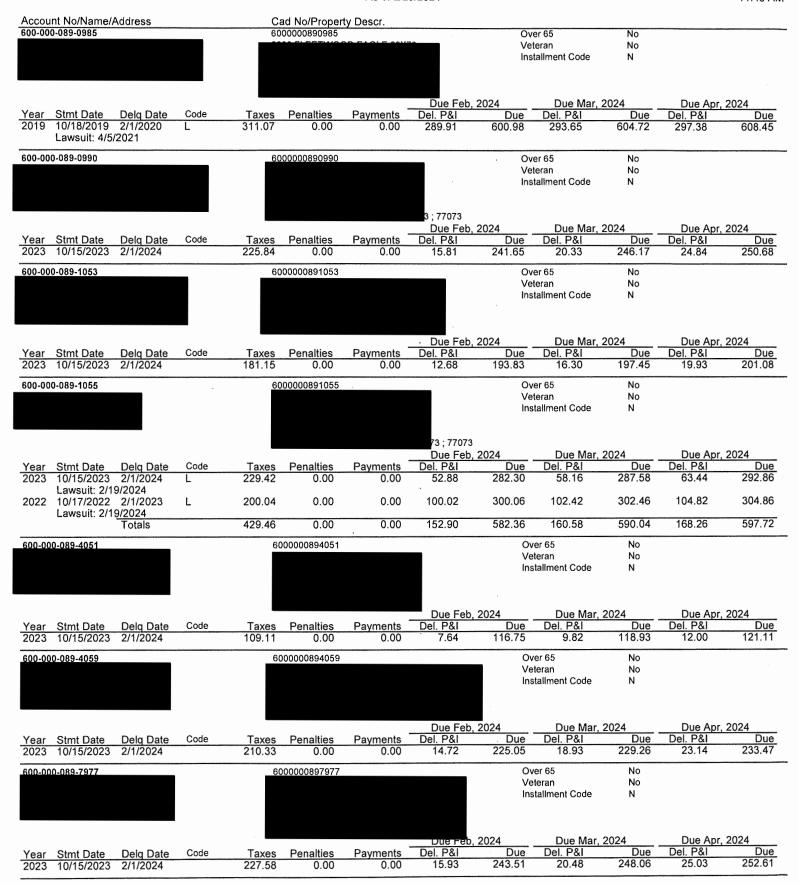

The Board next discussed the status of the District's delinquent tax accounts. Ms. Harleston distributed the attached District's Delinquent Tax Roll as of February 29, 2024, which had been prepared by B&A. She also presented for the Board's review and information the

written report dated March 5, 2024, prepared by the District's delinquent tax attorney, Ted A. Cox, P.C. The Board next considered termination of water service for delinquent real property taxes on the Maria Lopez account. After discussion, Director Daniel made a motion to authorize the operator to terminate water service to the Maria Lopez account for delinquent property taxes. Director Wescott seconded the motion, which passed unanimously.