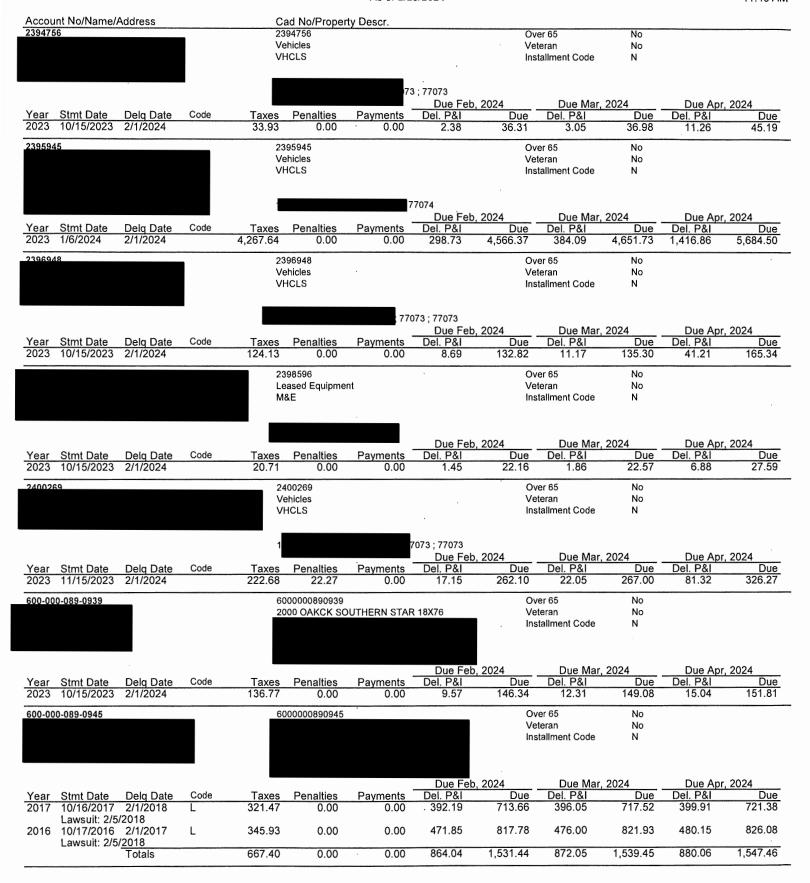

The Board next discussed the status of the District's delinquent tax accounts. Ms. Harleston distributed the attached District's Delinquent Tax Roll as of February 29, 2024, which had been prepared by B&A. She also presented for the Board's review and information the

written report dated March 5, 2024, prepared by the District's delinquent tax attorney, Ted A. Cox, P.C. The Board next considered termination of water service for delinquent real property taxes on the Maria Lopez account. After discussion, Director Daniel made a motion to authorize the operator to terminate water service to the Maria Lopez account for delinquent property taxes. Director Wescott seconded the motion, which passed unanimously.