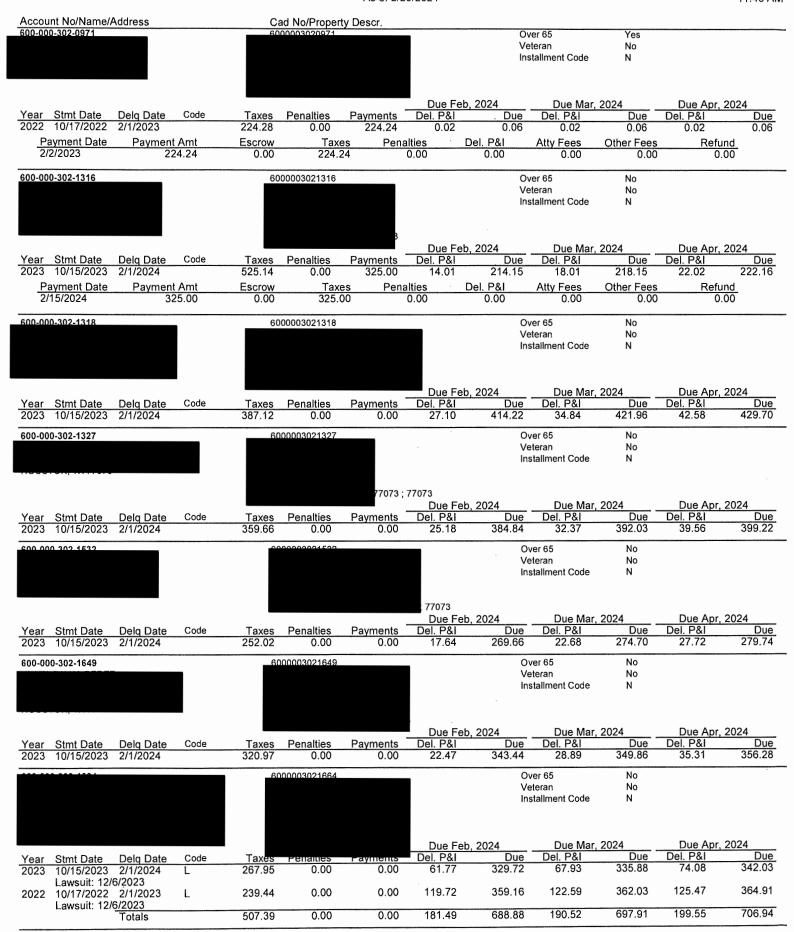

The Board next discussed the status of the District's delinquent tax accounts. Ms. Harleston distributed the attached District's Delinquent Tax Roll as of February 29, 2024, which had been prepared by B&A. She also presented for the Board's review and information the

written report dated March 5, 2024, prepared by the District's delinquent tax attorney, Ted A. Cox, P.C. The Board next considered termination of water service for delinquent real property taxes on the Maria Lopez account. After discussion, Director Daniel made a motion to authorize the operator to terminate water service to the Maria Lopez account for delinquent property taxes. Director Wescott seconded the motion, which passed unanimously.