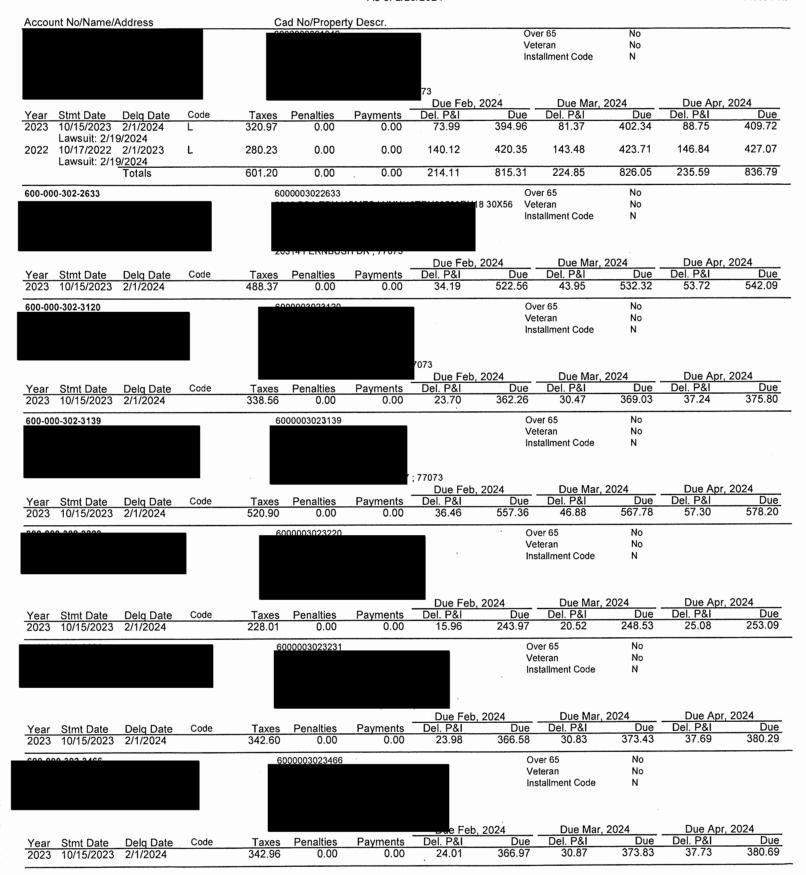

The Board next discussed the status of the District's delinquent tax accounts. Ms. Harleston distributed the attached District's Delinquent Tax Roll as of February 29, 2024, which had been prepared by B&A. She also presented for the Board's review and information the

written report dated March 5, 2024, prepared by the District's delinquent tax attorney, Ted A. Cox, P.C. The Board next considered termination of water service for delinquent real property taxes on the Maria Lopez account. After discussion, Director Daniel made a motion to authorize the operator to terminate water service to the Maria Lopez account for delinquent property taxes. Director Wescott seconded the motion, which passed unanimously.