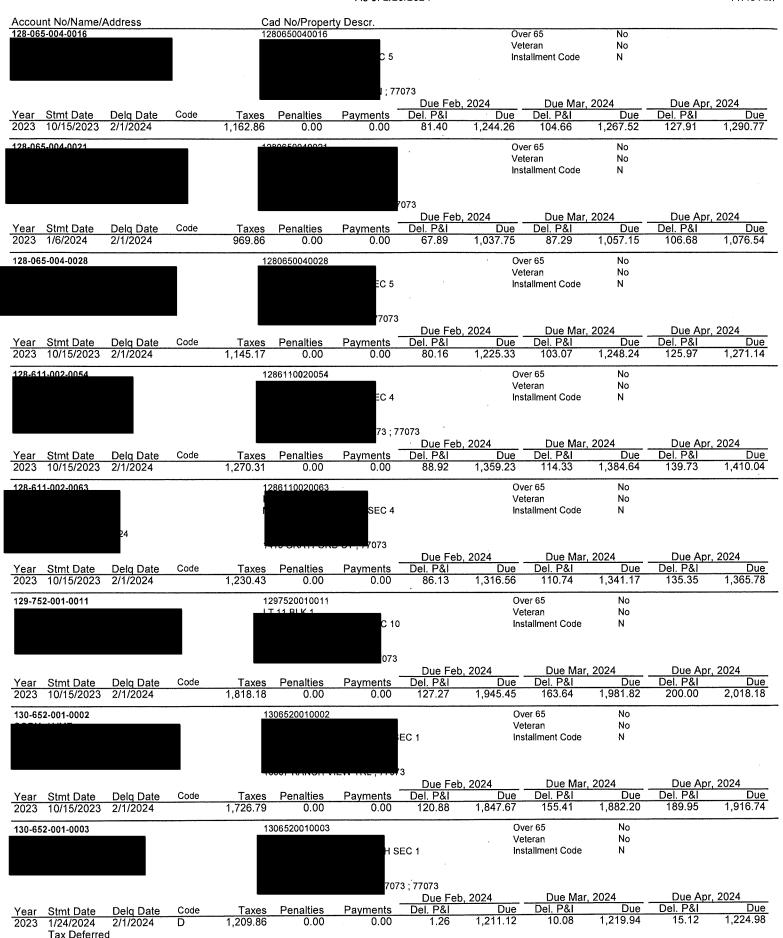

The Board next discussed the status of the District's delinquent tax accounts. Ms. Harleston distributed the attached District's Delinquent Tax Roll as of February 29, 2024, which had been prepared by B&A. She also presented for the Board's review and information the

written report dated March 5, 2024, prepared by the District's delinquent tax attorney, Ted A. Cox, P.C. The Board next considered termination of water service for delinquent real property taxes on the Maria Lopez account. After discussion, Director Daniel made a motion to authorize the operator to terminate water service to the Maria Lopez account for delinquent property taxes. Director Wescott seconded the motion, which passed unanimously.