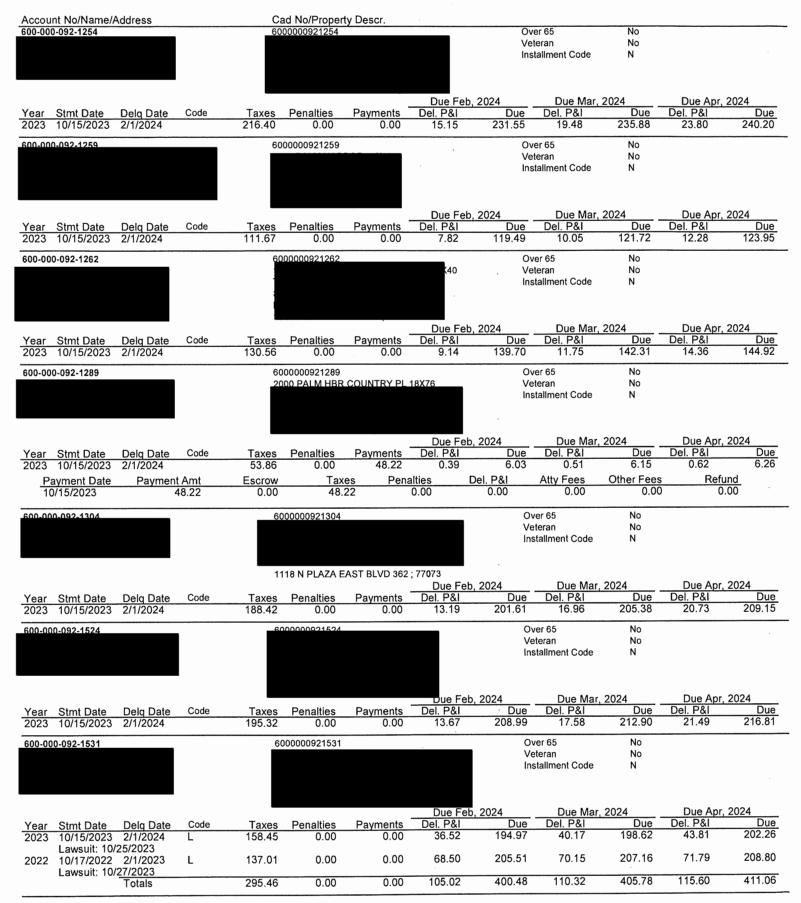

The Board next discussed the status of the District's delinquent tax accounts. Ms. Harleston distributed the attached District's Delinquent Tax Roll as of February 29, 2024, which had been prepared by B&A. She also presented for the Board's review and information the

written report dated March 5, 2024, prepared by the District's delinquent tax attorney, Ted A. Cox, P.C. The Board next considered termination of water service for delinquent real property taxes on the Maria Lopez account. After discussion, Director Daniel made a motion to authorize the operator to terminate water service to the Maria Lopez account for delinquent property taxes. Director Wescott seconded the motion, which passed unanimously.