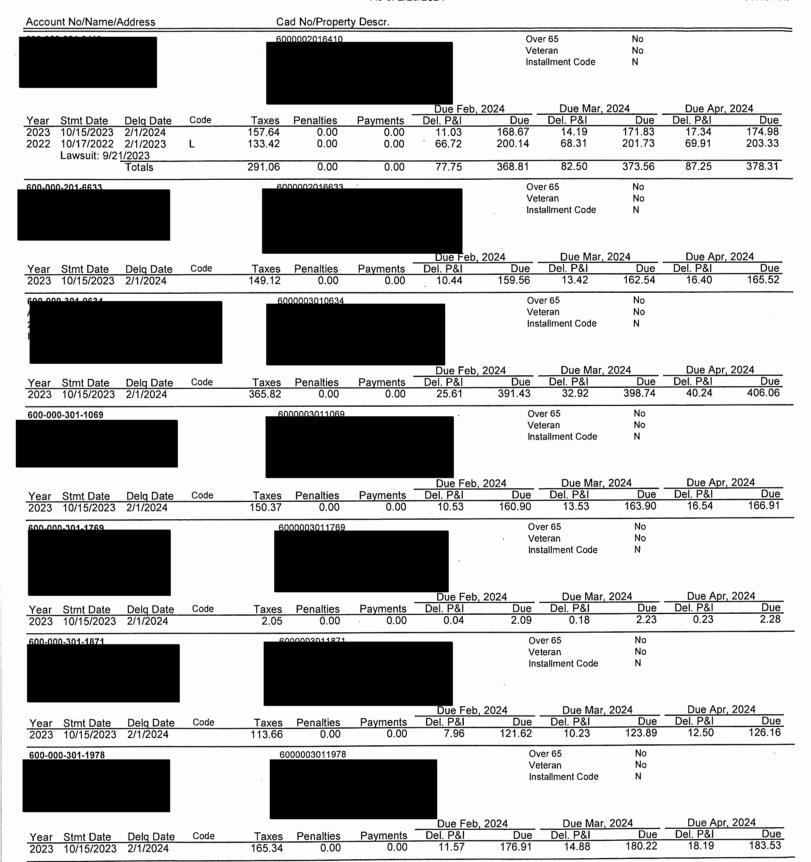

The Board next discussed the status of the District's delinquent tax accounts. Ms. Harleston distributed the attached District's Delinquent Tax Roll as of February 29, 2024, which had been prepared by B&A. She also presented for the Board's review and information the

written report dated March 5, 2024, prepared by the District's delinquent tax attorney, Ted A. Cox, P.C. The Board next considered termination of water service for delinquent real property taxes on the Maria Lopez account. After discussion, Director Daniel made a motion to authorize the operator to terminate water service to the Maria Lopez account for delinquent property taxes. Director Wescott seconded the motion, which passed unanimously.