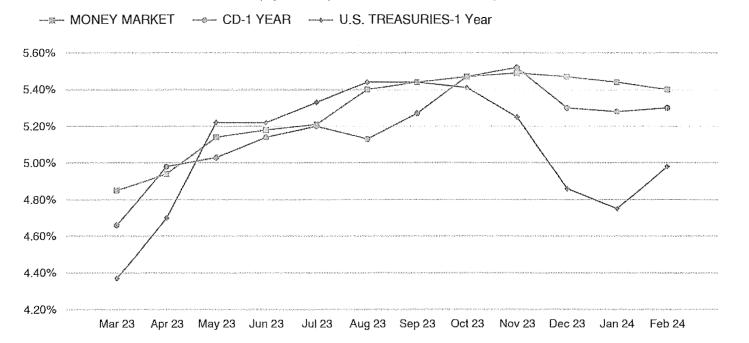

The Board next considered the financial and investment reports prepared by MAC and invoices presented for payment. Mr. Patel distributed the attached bookkeeping report, investment inventory report, and bills for payment. After review and discussion, Director Wescott made a motion to approve payment on the Operating Fund Account at Central Bank of all checks, wires and disbursements shown in the bookkeeping report. Director Daniel seconded the motion, which passed unanimously.

Mr. Patel next presented and reviewed the attached Quarterly Investment Inventory Report for the reporting period ending December 31, 2023. After reviewing the report, Director Wescott made a motion to approve the report and to authorize the District's Investment Officer to execute it on behalf of the Board and District. Director Daniel seconded the motion, which passed unanimously.