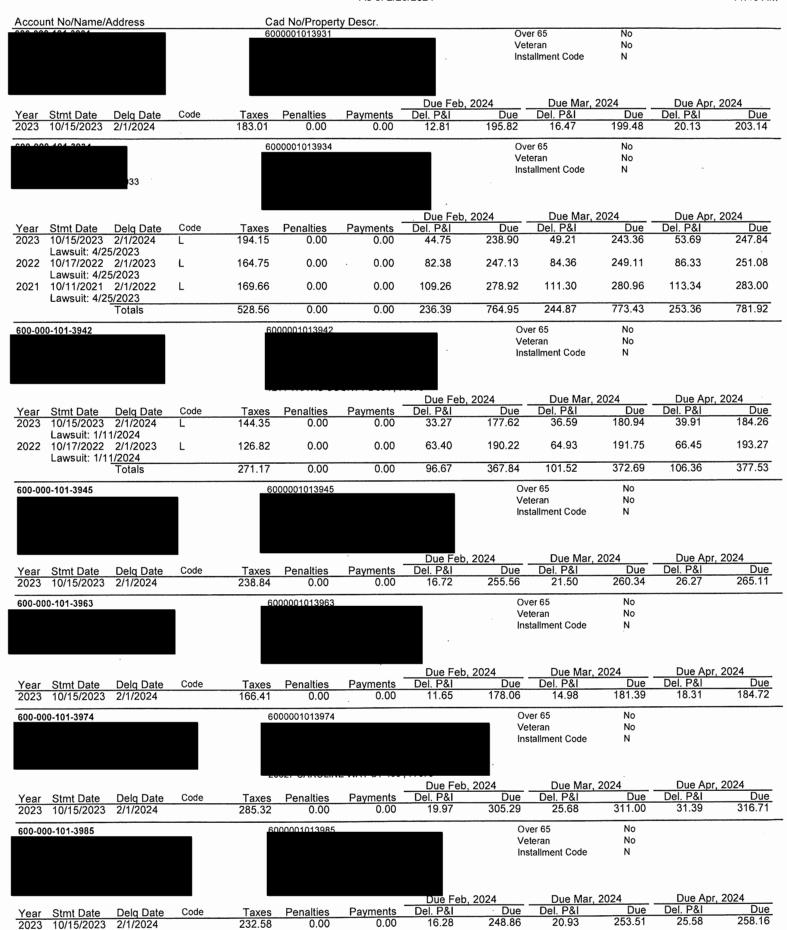

The Board next discussed the status of the District's delinquent tax accounts. Ms. Harleston distributed the attached District's Delinquent Tax Roll as of February 29, 2024, which had been prepared by B&A. She also presented for the Board's review and information the

written report dated March 5, 2024, prepared by the District's delinquent tax attorney, Ted A. Cox, P.C. The Board next considered termination of water service for delinquent real property taxes on the Maria Lopez account. After discussion, Director Daniel made a motion to authorize the operator to terminate water service to the Maria Lopez account for delinquent property taxes. Director Wescott seconded the motion, which passed unanimously.