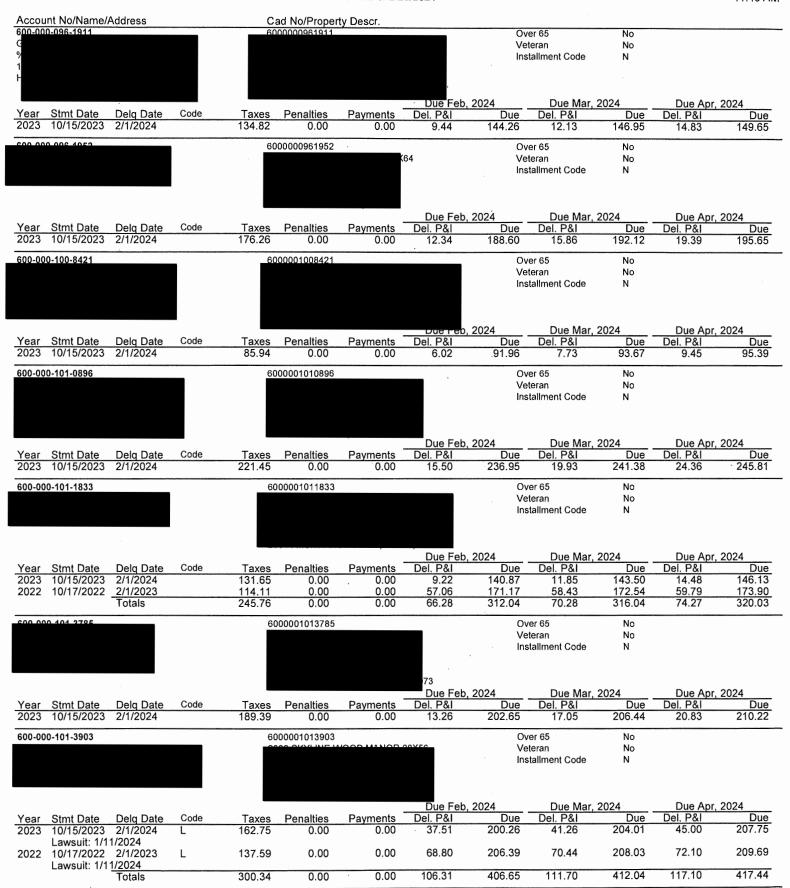

The Board next discussed the status of the District's delinquent tax accounts. Ms. Harleston distributed the attached District's Delinquent Tax Roll as of February 29, 2024, which had been prepared by B&A. She also presented for the Board's review and information the

written report dated March 5, 2024, prepared by the District's delinquent tax attorney, Ted A. Cox, P.C. The Board next considered termination of water service for delinquent real property taxes on the Maria Lopez account. After discussion, Director Daniel made a motion to authorize the operator to terminate water service to the Maria Lopez account for delinquent property taxes. Director Wescott seconded the motion, which passed unanimously.