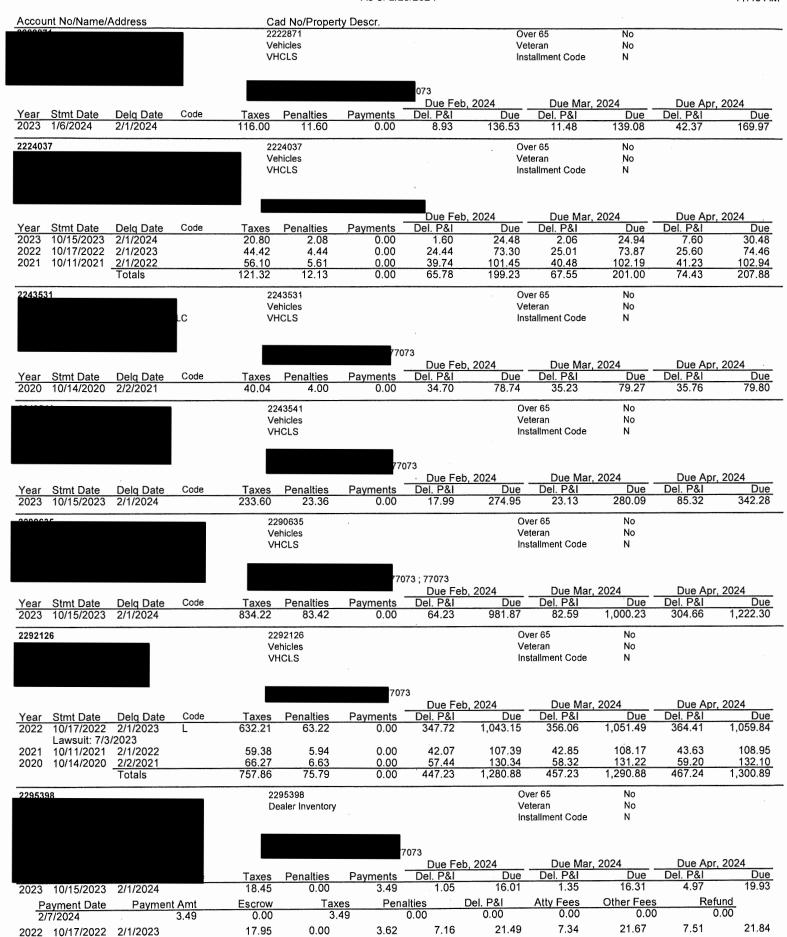

The Board next discussed the status of the District's delinquent tax accounts. Ms. Harleston distributed the attached District's Delinquent Tax Roll as of February 29, 2024, which had been prepared by B&A. She also presented for the Board's review and information the

written report dated March 5, 2024, prepared by the District's delinquent tax attorney, Ted A. Cox, P.C. The Board next considered termination of water service for delinquent real property taxes on the Maria Lopez account. After discussion, Director Daniel made a motion to authorize the operator to terminate water service to the Maria Lopez account for delinquent property taxes. Director Wescott seconded the motion, which passed unanimously.