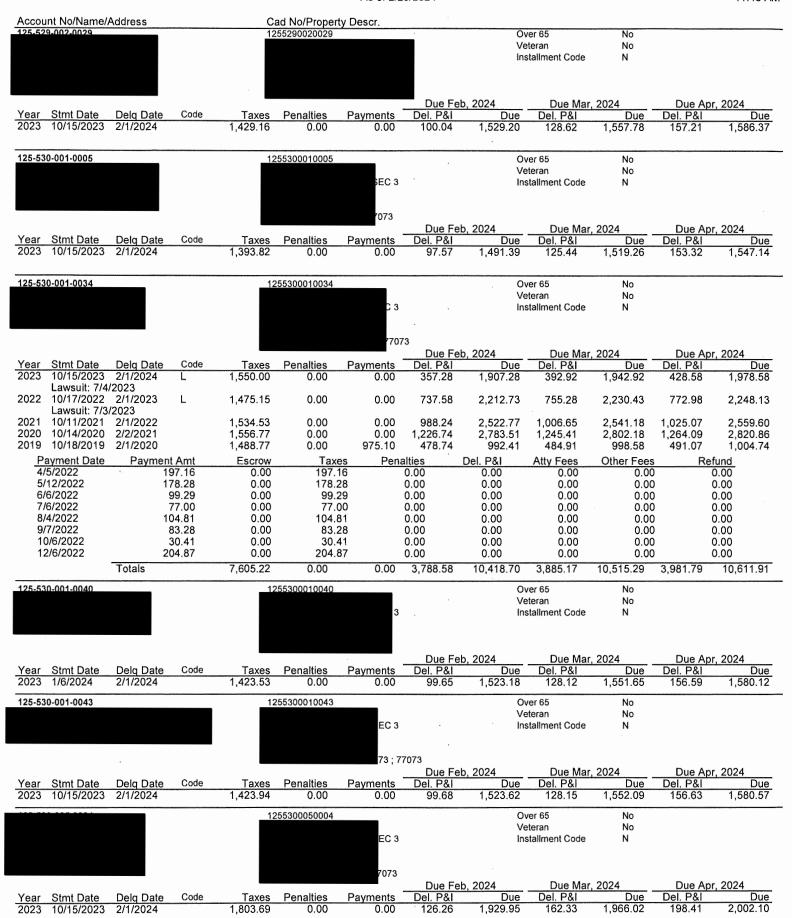

The Board next discussed the status of the District's delinquent tax accounts. Ms. Harleston distributed the attached District's Delinquent Tax Roll as of February 29, 2024, which had been prepared by B&A. She also presented for the Board's review and information the

written report dated March 5, 2024, prepared by the District's delinquent tax attorney, Ted A. Cox, P.C. The Board next considered termination of water service for delinquent real property taxes on the Maria Lopez account. After discussion, Director Daniel made a motion to authorize the operator to terminate water service to the Maria Lopez account for delinquent property taxes. Director Wescott seconded the motion, which passed unanimously.