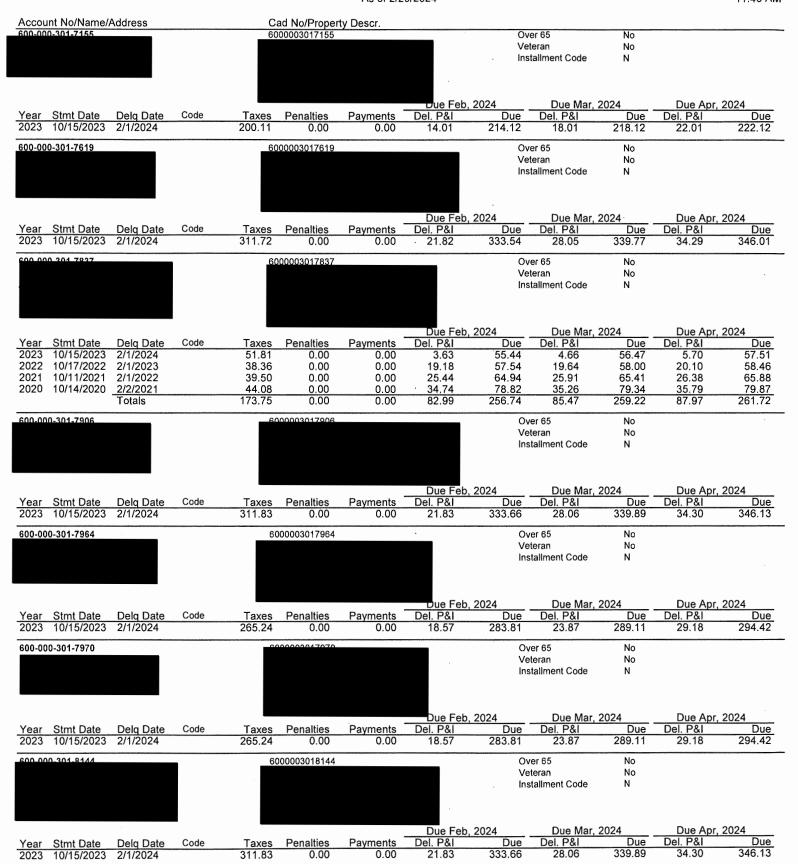

The Board next discussed the status of the District's delinquent tax accounts. Ms. Harleston distributed the attached District's Delinquent Tax Roll as of February 29, 2024, which had been prepared by B&A. She also presented for the Board's review and information the

written report dated March 5, 2024, prepared by the District's delinquent tax attorney, Ted A. Cox, P.C. The Board next considered termination of water service for delinquent real property taxes on the Maria Lopez account. After discussion, Director Daniel made a motion to authorize the operator to terminate water service to the Maria Lopez account for delinquent property taxes. Director Wescott seconded the motion, which passed unanimously.