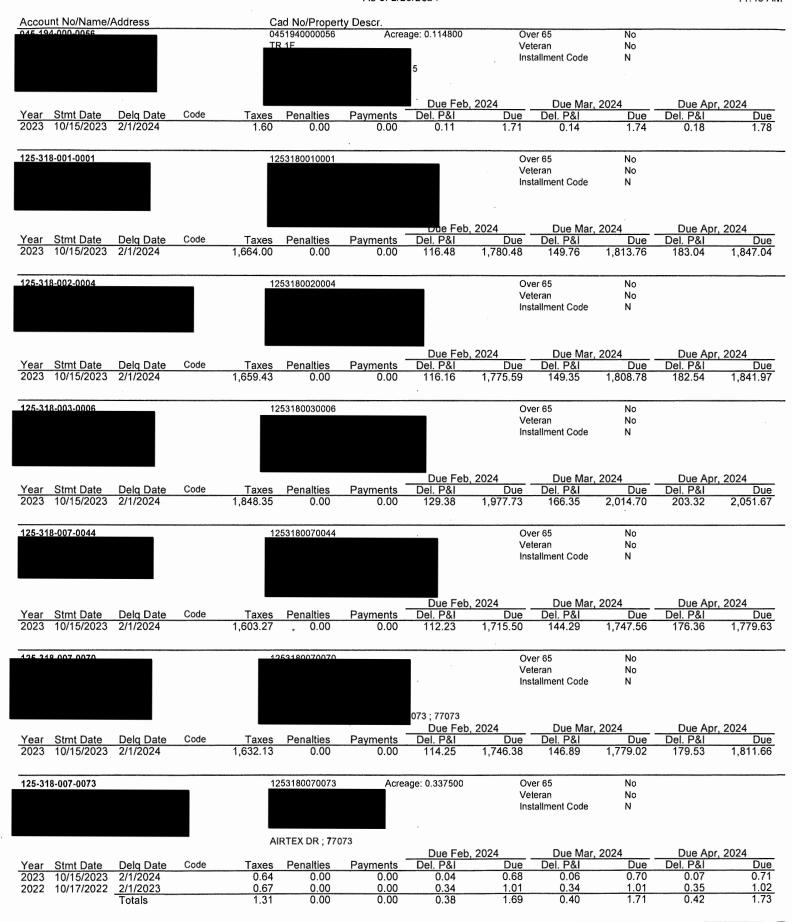

The Board next discussed the status of the District's delinquent tax accounts. Ms. Harleston distributed the attached District's Delinquent Tax Roll as of February 29, 2024, which had been prepared by B&A. She also presented for the Board's review and information the