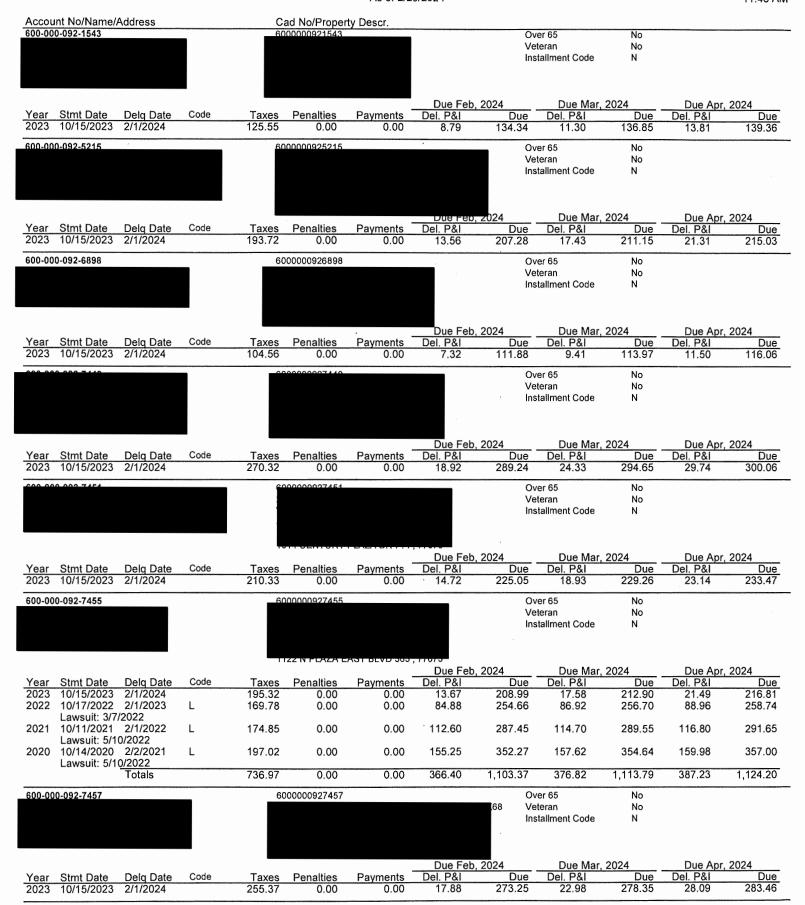

The Board next discussed the status of the District's delinquent tax accounts. Ms. Harleston distributed the attached District's Delinquent Tax Roll as of February 29, 2024, which had been prepared by B&A. She also presented for the Board's review and information the

written report dated March 5, 2024, prepared by the District's delinquent tax attorney, Ted A. Cox, P.C. The Board next considered termination of water service for delinquent real property taxes on the Maria Lopez account. After discussion, Director Daniel made a motion to authorize the operator to terminate water service to the Maria Lopez account for delinquent property taxes. Director Wescott seconded the motion, which passed unanimously.