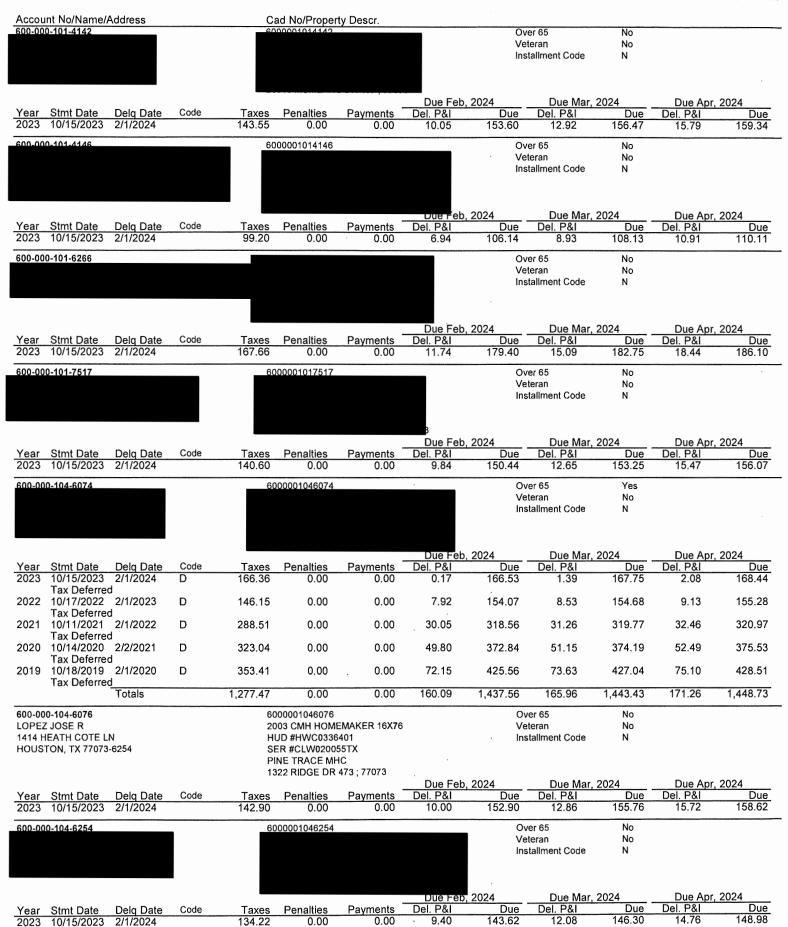

The Board next discussed the status of the District's delinquent tax accounts. Ms. Harleston distributed the attached District's Delinquent Tax Roll as of February 29, 2024, which had been prepared by B&A. She also presented for the Board's review and information the

written report dated March 5, 2024, prepared by the District's delinquent tax attorney, Ted A. Cox, P.C. The Board next considered termination of water service for delinquent real property taxes on the Maria Lopez account. After discussion, Director Daniel made a motion to authorize the operator to terminate water service to the Maria Lopez account for delinquent property taxes. Director Wescott seconded the motion, which passed unanimously.