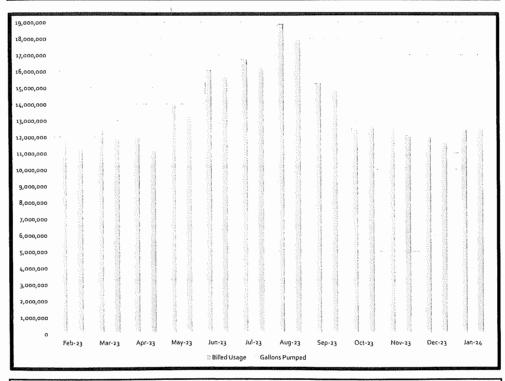

Director Tope entered the meeting.

The Board next considered the attached report on the District's water, sanitary sewer, and storm sewer systems for the month of January which had been prepared by Inframark. Ms. Felkai reported that the District accounted for 104.89% of the water pumped during the month, and the District operated its facilities in compliance with their respective permits.