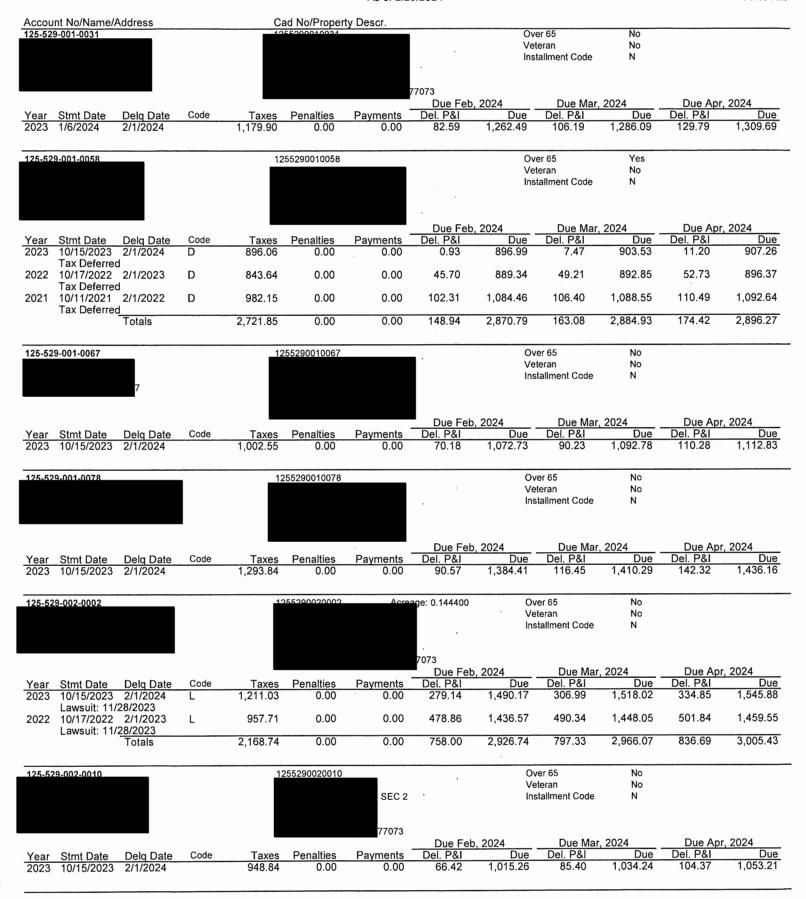

The Board next discussed the status of the District's delinquent tax accounts. Ms. Harleston distributed the attached District's Delinquent Tax Roll as of February 29, 2024, which had been prepared by B&A. She also presented for the Board's review and information the

written report dated March 5, 2024, prepared by the District's delinquent tax attorney, Ted A. Cox, P.C. The Board next considered termination of water service for delinquent real property taxes on the Maria Lopez account. After discussion, Director Daniel made a motion to authorize the operator to terminate water service to the Maria Lopez account for delinquent property taxes. Director Wescott seconded the motion, which passed unanimously.