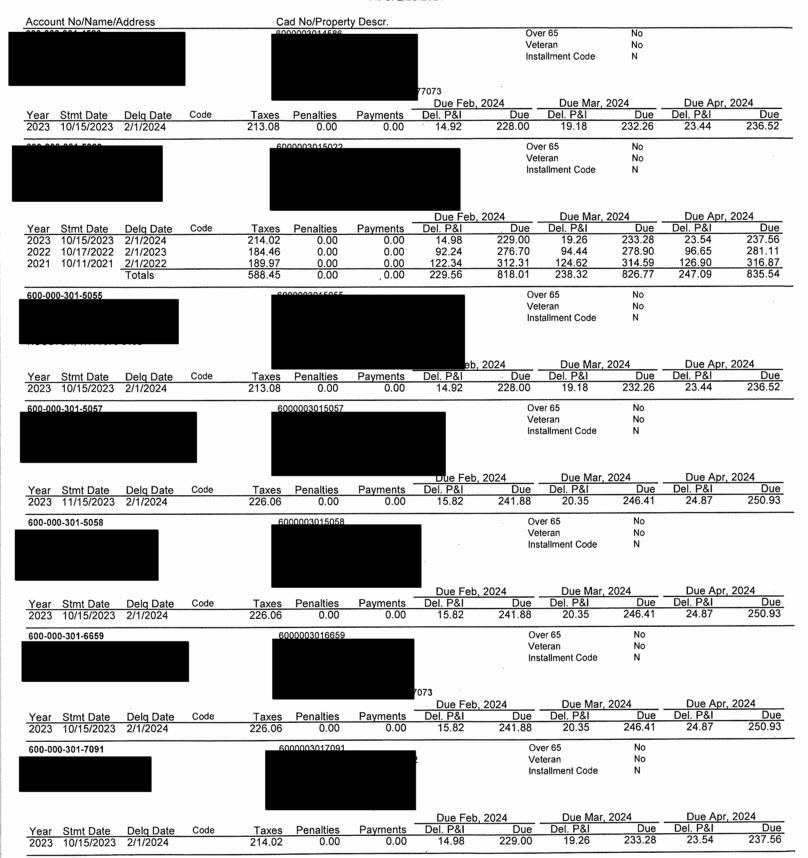

The Board next discussed the status of the District's delinquent tax accounts. Ms. Harleston distributed the attached District's Delinquent Tax Roll as of February 29, 2024, which had been prepared by B&A. She also presented for the Board's review and information the

written report dated March 5, 2024, prepared by the District's delinquent tax attorney, Ted A. Cox, P.C. The Board next considered termination of water service for delinquent real property taxes on the Maria Lopez account. After discussion, Director Daniel made a motion to authorize the operator to terminate water service to the Maria Lopez account for delinquent property taxes. Director Wescott seconded the motion, which passed unanimously.