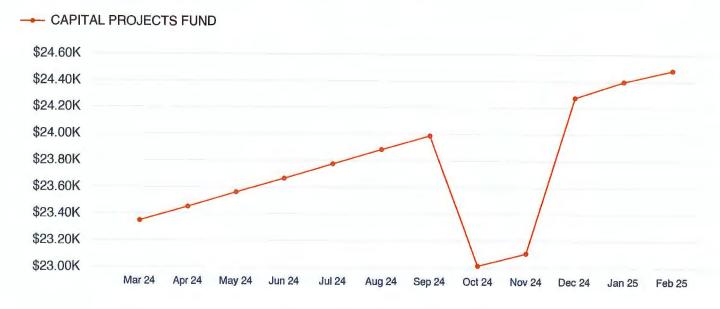

The Board next considered the financial and investment reports prepared by MAC and invoices presented for payment. Mr. Patel distributed the attached bookkeeping report, investment inventory report, and bills for payment. After review and discussion, Director Womack made a motion to approve payment on the Operating Fund Account at Central Bank of all checks, wires and disbursements shown in the bookkeeping report. Director Tope seconded the motion, which passed unanimously.