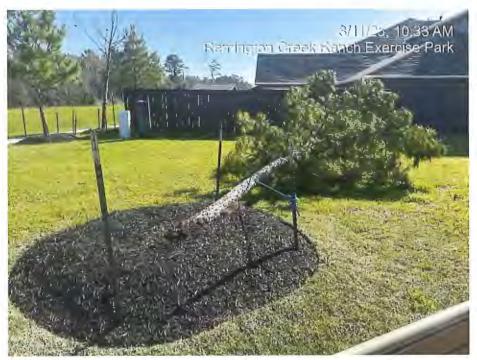

The Board deferred the status of development in the District.

The Board deferred the consideration of requests for and approval of utility commitments.

The Board next considered the status of park maintenance. Ms. Goodwin reviewed the attached report from Preventative Services. She stated that contractors observed a fallen broken tree at the Remington Creek Ranch Exercise Park and had it removed.