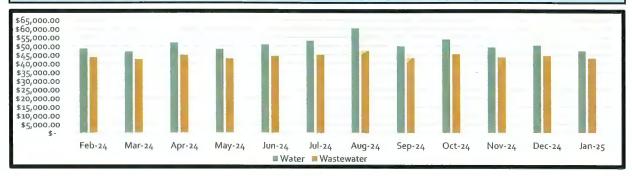

The Board next considered the attached report from Inframark on the District's water, sanitary sewer, and storm sewer systems for the month of January. Ms. Felkai reported that the District accounted for 102.05% of the water pumped during the month, and the District operated its facilities in compliance with their respective permits.