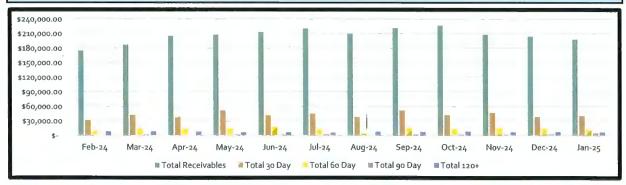

Ms. Harleston presented the attached tax assessor-collector report from B&A. She noted that one account on an installment plan is now up to date. She reported that the District has collected 96.31% of the 2024 taxes as of February 28, 2025. After review and discussion of the report presented, Director Mones made a motion to approve the report and to authorize payment on the disbursements identified in the report. Director Womack seconded the motion, which passed unanimously.

The Board next discussed the status of the District's delinquent tax accounts. Ms. Harleston distributed the attached District's Delinquent Tax Roll as of February 28, 2025. She also presented the written report dated March 7, 2025, prepared by the District's delinquent tax attorney, Ted A. Cox, P.C.