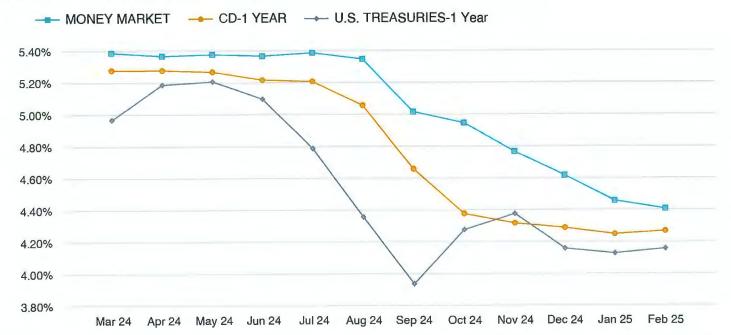

The Board next considered the financial and investment reports prepared by MAC and invoices presented for payment. Mr. Patel distributed the attached bookkeeping report, investment inventory report, and bills for payment. After review and discussion, Director Womack made a motion to approve payment on the Operating Fund Account at Central Bank of all checks, wires and disbursements shown in the bookkeeping report. Director Tope seconded the motion, which passed unanimously.