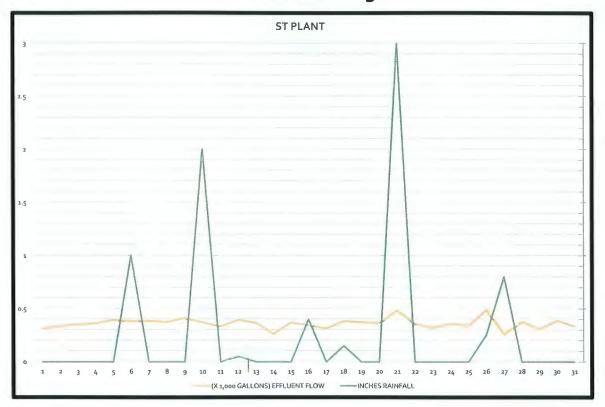

The Board next considered the attached report from Inframark on the District's water, sanitary sewer, and storm sewer systems for the month of January. Ms. Felkai reported that the District accounted for 102.05% of the water pumped during the month, and the District operated its facilities in compliance with their respective permits.