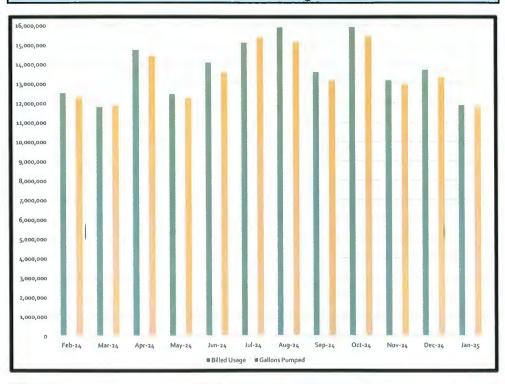

The Board next considered the attached report from Inframark on the District's water, sanitary sewer, and storm sewer systems for the month of January. Ms. Felkai reported that the District accounted for 102.05% of the water pumped during the month, and the District operated its facilities in compliance with their respective permits.