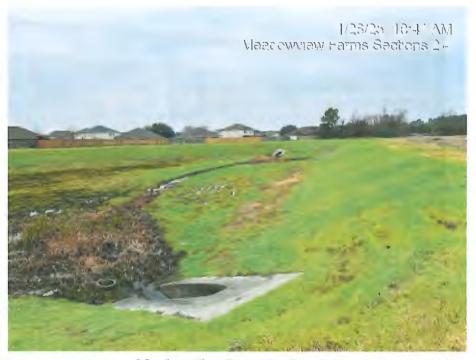

Mr. Burke reported on the status of the submitted renewals for Storm Water Quality permits in connection with the detention ponds within the Meadowview Farms, Remington Creek Ranch and Imperial Green subdivisions. He stated that all permits are renewed and up to date.

Mr. Burke next reported on the repairs of the Imperial Green Detention Pond. He stated that the repairs have been made and the shrubbery has been cleared.

Mr. Burke next reported on the status of the drainage channel owned by the Harris County Flood Control District ("HCFCD"). He stated that the HCFCD has initiated maintenance on the channel.