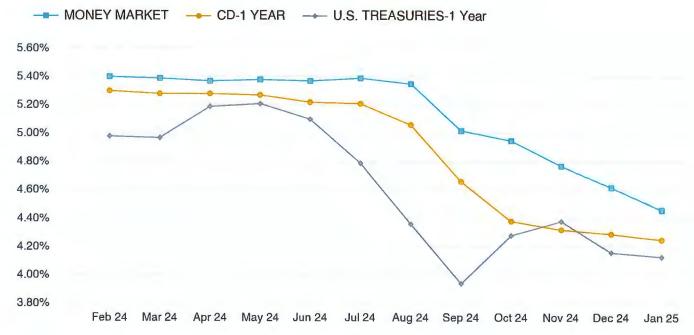

--------|------------------------|----------|-----------------|
| On Demand | 4.45%        | 180 Days | 4.39%                  | 180 Days | 4.31%           |
|           |              | 270 Days | 4.29%                  | 270 Days | 4.31%           |
|           |              | 1 Yr     | 4.25%                  | 1 Yr     | 4.22%           |
|           |              | 13 Mo    | 3.79%                  | 13 Mo    | N/A             |
|           |              | 18 Mo    | 3.87%                  | 18 Mo    | 4.22%           |
|           |              | 2 Yr     | 2.96%                  | 2 Yr     | 4.26%           |

<sup>\*</sup>Rates are based on the most current quoted rates and are subject to change daily,

#### Investment Rates Over Time (By Month) | February 2024 - January 2025



### Account Balance as of 02/14/2025





| FUND: | General | Operating |
|-------|---------|-----------|
|-------|---------|-----------|

| Financial Institution (Acct Number) | Issue Date | Maturity Date | Interest Rate | Account Balance | Notes            |
|-------------------------------------|------------|---------------|---------------|-----------------|------------------|
| Certificates of Deposit             |            |               |               |                 |                  |
| THIRD COAST BANK, SSB (XXXX1771)    | 03/14/2024 | 03/14/2025    | 5.50%         | 235,000.00      |                  |
| VERITEX COMMUNITY BANK (XXXX0523)   | 04/12/2024 | 04/12/2025    | 5.15%         | 235,000.00      |                  |
| INDEPENDENT BANK (XXXX4877)         | 11/03/202