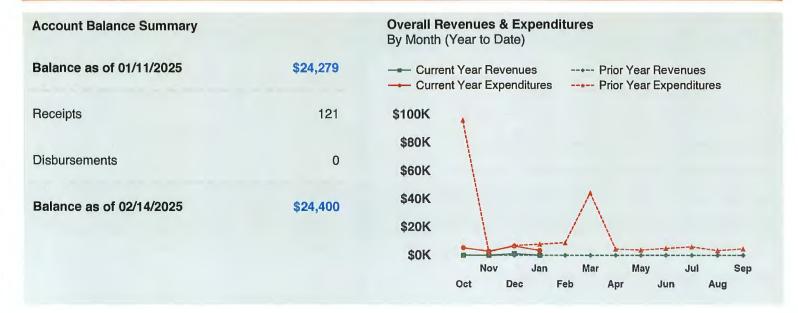

e           | \$200,988   |
| Total Accounts Payable           | \$200,988   |
| Deferrals                        |             |

| 12601 Customer Meter Deposits | \$213,585   |
|-------------------------------|-------------|
| 12602 Deposits - Other        | 13,389      |
| Total Deposits                | \$226,974   |
| Total Liabilities             | \$455,227   |
| Equity                        |             |
| Unassigned Fund Balance       |             |
| 13101 Unassigned Fund Balance | \$3,154,151 |
| Total Unassigned Fund Balance | \$3,154,151 |
| Net Income                    | (\$234,586) |
| Total Equity                  | \$2,919,564 |
| Total Liabilities & Equity    | \$3,374,791 |

### **Monthly Financial Summary - Capital Projects Fund**



Harris County UD No. 16 - CPF



#### Account Balance By Month | February 2024 - January 2025



## District Debt Summary as of 02/14/2025 Harris County UD No. 16 - DSF



|                 |        | WATER, SEWER,<br>DRAINAGE | PARK/ROAD/OTHER       | REFUNDING             |
|-----------------|--------|---------------------------|-----------------------|-----------------------|
| Total \$ Author | ized   | Authorized                | Authorized            | Authorized            |
| \$37.00M        |        | \$37.00M                  | N/A                   | \$33.50M              |
| Total \$ Issued |        | Issued                    | Issued                | Issued                |
| \$33.05M        |        | \$33.05M                  | N/A                   | \$1.11M               |
| Yrs to Mat      | Rating |