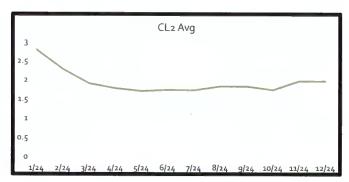

| 100,836,000 | GALLONS |  |  |  |  |  |  |  |
| AMOUNT REMAINING ON PERMIT            |                                              |               |              | 59,164,000  | GALLONS |  |  |  |  |  |  |  |
| MONTHS REMAINING ON H.G.C.S.D. PERMIT |                                              |               |              | 5           | MONTH   |  |  |  |  |  |  |  |



#### WATER PRODUCTION AND QUALITY

#### **Water Quality Report - Disinfection Monitoring**

#### Monthly Average

Annual Average 1.93

| Date  | CL2 Avg |
|-------|---------|
| 1/24  | 2.78    |
| 2/24  | 2.27    |
| 3/24  | 1.9     |
| 4/24  | 1.77    |
| 5/24  | 1.7     |
| 6/24  | 1.73    |
| 7/24  | 1.72    |
| 8/24  | 1.82    |
| 9/24  | 1.82    |
| 10/24 | 1.73    |
| 11/24 | 1.96    |
| 12/24 | 1.96    |



#### **DECEMBER 2024**



|                | W               | ater Acc         | ountabi      | lity Re | port H           | listorio        | al                |                     |
|----------------|-----------------|------------------|--------------|---------|------------------|-----------------|-------------------|---------------------|
| Report<br>Date | Billing Dates   | # of Connections | Billed Usage | Sold    | Flushed/<br>Loss | Purchased<br>IC | Gallons<br>Pumped | Accountability<br>% |
| Jan-24         | 1-6-24/2-5-24   | 2040             | 12,435,000   | 0       | 697,100          | 0               | 12,520,000        | 104.89%             |
| Feb-24         | 2-6-24/3-8-24   | 2044             | 12,530,000   | 0       | 228,000          | 0               | 12,278,000