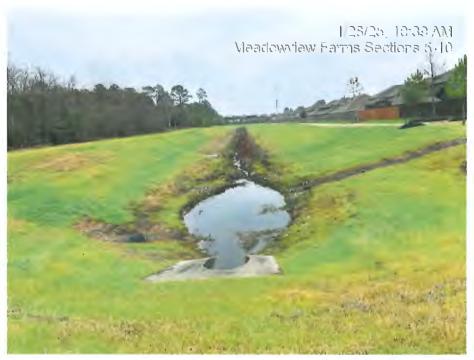

Mr. Burke reported on the status of the submitted renewals for Storm Water Quality permits in connection with the detention ponds within the Meadowview Farms, Remington Creek Ranch and Imperial Green subdivisions. He stated that all permits are renewed and up to date.

Mr. Burke next reported on the repairs of the Imperial Green Detention Pond. He stated that the repairs have been made and the shrubbery has been cleared.

Mr. Burke next reported on the status of the drainage channel owned by the Harris County Flood Control District ("HCFCD"). He stated that the HCFCD has initiated maintenance on the channel.