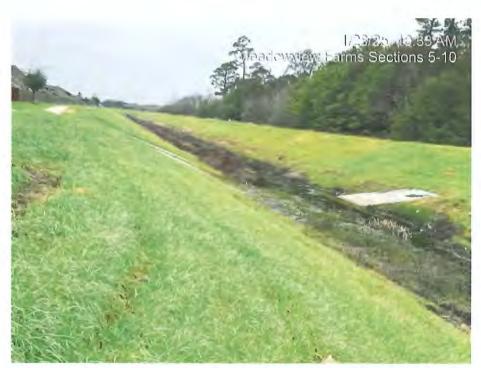

Mr. Burke next reported on the repairs of the Imperial Green Detention Pond. He stated that the repairs have been made and the shrubbery has been cleared.

Mr. Burke next reported on the status of the drainage channel owned by the Harris County Flood Control District ("HCFCD"). He stated that the HCFCD has initiated maintenance on the channel.