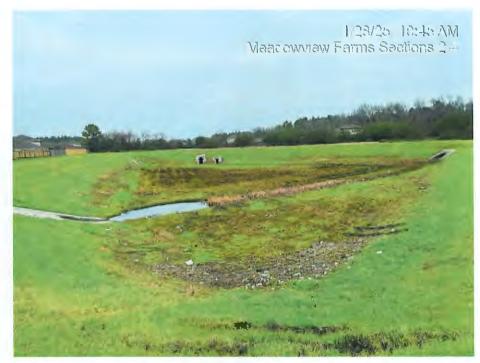

Mr. Burke reported on the status of the submitted renewals for Storm Water Quality permits in connection with the detention ponds within the Meadowview Farms, Remington Creek Ranch and Imperial Green subdivisions. He stated that all permits are renewed and up to date.

Mr. Burke next reported on the repairs of the Imperial Green Detention Pond. He stated that the repairs have been made and the shrubbery has been cleared.

Mr. Burke next reported on the status of the drainage channel owned by the Harris County Flood Control District ("HCFCD"). He stated that the HCFCD has initiated maintenance on the channel.