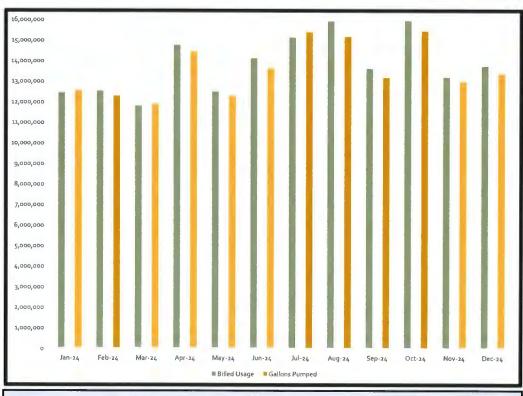

The Board next considered the attached report from Inframark on the District's water, sanitary sewer, and storm sewer systems for the month of December. Ms. Felkai reported that the District accounted for 103.94% of the water pumped during the month, and the District operated its facilities in compliance with their respective permits.