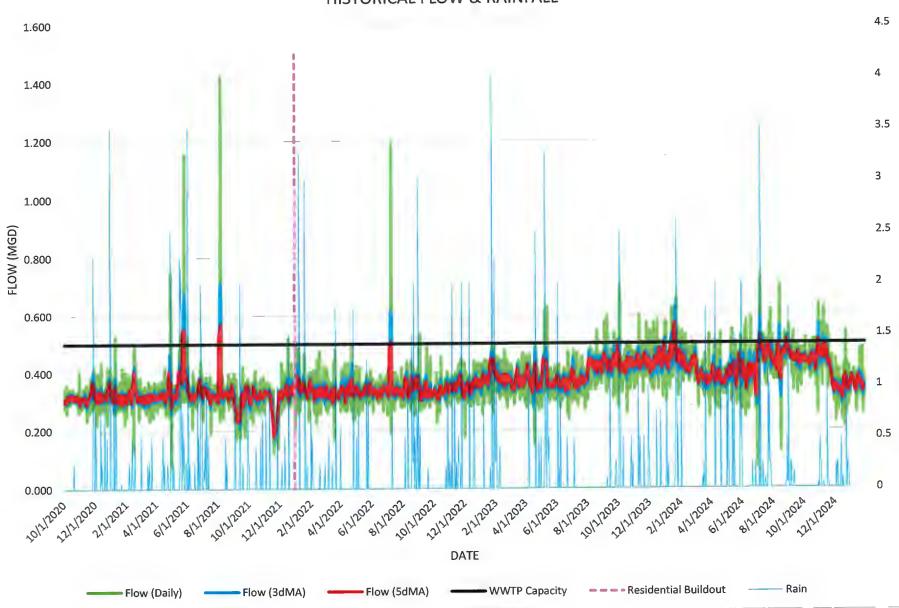

Mr. Burke presented the attached engineer's report.

Mr. Burke reported on the status of the 70-acre development purchased by Core5. Mr. Burke presented and reviewed the attached Memorandum regarding the remaining capacity in the District's WWTP. Mr. Burke noted that the planned development calls for industrial warehousing

which will use minimal capacity, but he noted that any additional capacity needs might trigger the need for action. He recommended that the Board issue the utility commitment to Core5 as previously approved and noted that he wanted to bring the information to the Board's attention as it may become relevant in the future.