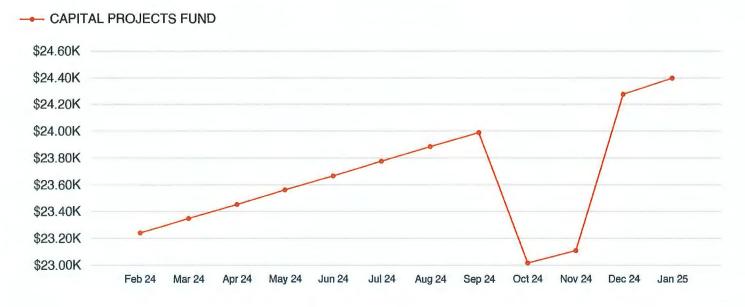

\$200,988   |
| Deferrals                        |             |

| 12601 Customer Meter Deposits | \$213,585   |
|-------------------------------|-------------|
| 12602 Deposits - Other        | 13,389      |
| Total Deposits                | \$226,974   |
| Total Liabilities             | \$455,227   |
| Equity                        |             |
| Unassigned Fund Balance       |             |
| 13101 Unassigned Fund Balance | \$3,154,151 |
| Total Unassigned Fund Balance | \$3,154,151 |
| Net Income                    | (\$234,586) |
| Total Equity                  | \$2,919,564 |
| Total Liabilities & Equity    | \$3,374,791 |

### **Monthly Financial Summary - Capital Projects Fund**



Harris County UD No. 16 - CPF



#### Account Balance By Month | February 2024 - January 2025



## District Debt Summary as of 02/14/2025 Harris County UD No. 16 - DSF



|                 |        | WATER, SEWER,<br>DRAINAGE | PARK/ROAD/OTHER       | REFUNDING             |
|-----------------|--------|---------------------------|-----------------------|-----------------------|
| Total \$ Author | ized   | Authorized                | Authorized            | Authorized            |
| \$37.00M        |        | \$37.00M                  | N/A                   | \$33.50M              |
| Total \$ Issued |        | Issued                    | Issued                | Issued                |
| \$33.05M        |        | \$33.05M                  | N/A                   | \$1.11M               |
| Yrs to Mat      | Rating | \$ Available To Issue     | \$ Available To Issue | \$ Available