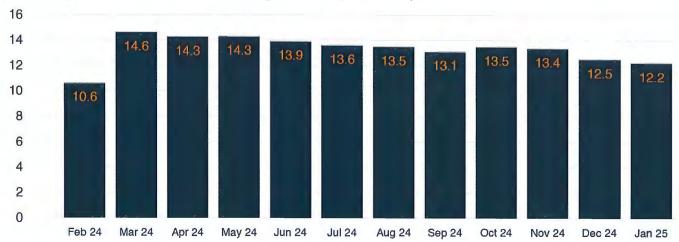

|              | Revenues                    |           |              |
| Actual       | Budget                               | Over/(Under) | Actual                      | Budget    | Over/(Under) |
| \$160,685    | \$399,586                            | (\$238,901)  | \$790,925                   | \$828,299 | (\$37,374)   |
| Expenditures |                                      |              | Expenditures                |           |              |
| Actual       | Budget                               | Over/(Under) | Actual                      | Budget    | Over/(Under) |
| \$186,977    | \$235,878                            | (\$48,900)   | \$1,025,511                 | \$964,201 | \$61,310     |

### **Operating Fund Reserve Coverage Ratio** (In Months)



# Cash Flow Report - Checking Account Harris County UD No. 16 - GOF



| Number     | Name                                             | Memo                                | Amount      | Balance      |
|------------|--------------------------------------------------|-------------------------------------|-------------|--------------|
| Balance as | s of 01/11/2025                                  |                                     |             | \$2,356.45   |
| Receipts   |                                                  |                                     |             |              |
| ricocipis  | Transfer from Lockbox Account                    |                                     | 157,186.55  |              |
|            | Transfer from Money Market