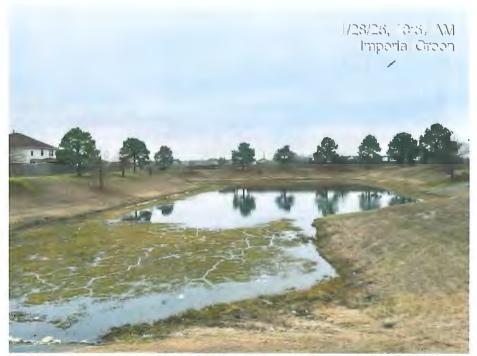

Mr. Burke next reported on the repairs of the Imperial Green Detention Pond. He stated that the repairs have been made and the shrubbery has been cleared.

Mr. Burke next reported on the status of the drainage channel owned by the Harris County Flood Control District ("HCFCD"). He stated that the HCFCD has initiated maintenance on the channel.

The Board next considered the status of park maintenance. Mr. Burke presented the attached report from Preventative Services. He reported that there are voids under some of the concrete sidewalks that need to be filled, and that debris is collecting in the bank of the Imperial Green pond. He advised that Preventative Services will fill the gaps and clear six (6) feet of debris for a cost of \$3,950. He advised that clearing debris deeper than six (6) feet would require using a boat at an additional cost. Mr. Burke next advised that the Remington Creek Ranch HOA contacted him regarding ant beds throughout the park and dirty playground equipment. He advised that Preventative Services will lay ant bait and power wash the playground equipment for a cost of \$950. After discussion, Director Mones made a motion to authorize Preventative Services to perform the items listed above for a total cost of \$4,900. Director Tope seconded the motion, which passed unanimously.