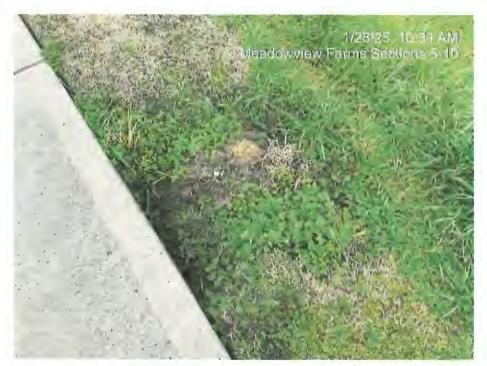

Mr. Burke next reported on the repairs of the Imperial Green Detention Pond. He stated that the repairs have been made and the shrubbery has been cleared.

Mr. Burke next reported on the status of the drainage channel owned by the Harris County Flood Control District ("HCFCD"). He stated that the HCFCD has initiated maintenance on the channel.