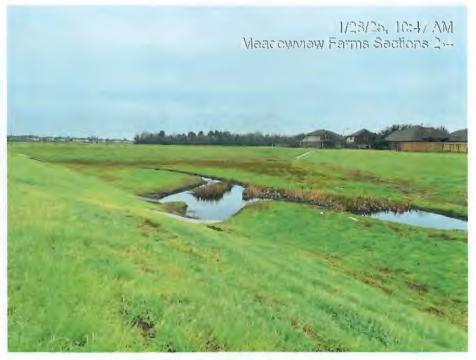

Mr. Burke reported on the status of the submitted renewals for Storm Water Quality permits in connection with the detention ponds within the Meadowview Farms, Remington Creek Ranch and Imperial Green subdivisions. He stated that all permits are renewed and up to date.

Mr. Burke next reported on the repairs of the Imperial Green Detention Pond. He stated that the repairs have been made and the shrubbery has been cleared.

Mr. Burke next reported on the status of the drainage channel owned by the Harris County Flood Control District ("HCFCD"). He stated that the HCFCD has initiated maintenance on the channel.