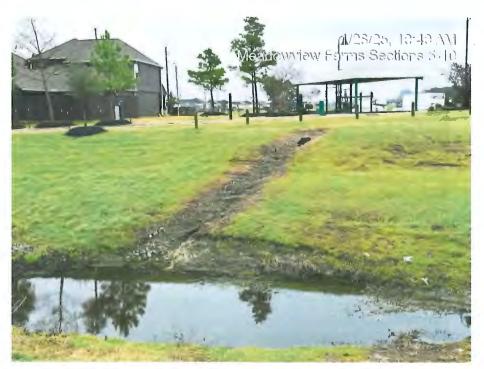

Mr. Burke next reported on the repairs of the Imperial Green Detention Pond. He stated that the repairs have been made and the shrubbery has been cleared.

Mr. Burke next reported on the status of the drainage channel owned by the Harris County Flood Control District ("HCFCD"). He stated that the HCFCD has initiated maintenance on the channel.