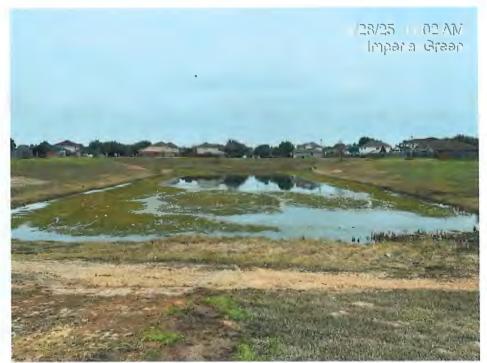

Mr. Burke next reported on the repairs of the Imperial Green Detention Pond. He stated that the repairs have been made and the shrubbery has been cleared.

Mr. Burke next reported on the status of the drainage channel owned by the Harris County Flood Control District ("HCFCD"). He stated that the HCFCD has initiated maintenance on the channel.

The Board next considered the status of park maintenance. Mr. Burke presented the attached report from Preventative Services. He reported that there are voids under some of the concrete sidewalks that need to be filled, and that debris is collecting in the bank of the Imperial Green pond. He advised that Preventative Services will fill the gaps and clear six (6) feet of debris for a cost of \$3,950. He advised that clearing debris deeper than six (6) feet would require using a boat at an additional cost. Mr. Burke next advised that the Remington Creek Ranch HOA contacted him regarding ant beds throughout the park and dirty playground equipment. He advised that Preventative Services will lay ant bait and power wash the playground equipment for a cost of \$950. After discussion, Director Mones made a motion to authorize Preventative Services to perform the items listed above for a total cost of \$4,900. Director Tope seconded the motion, which passed unanimously.