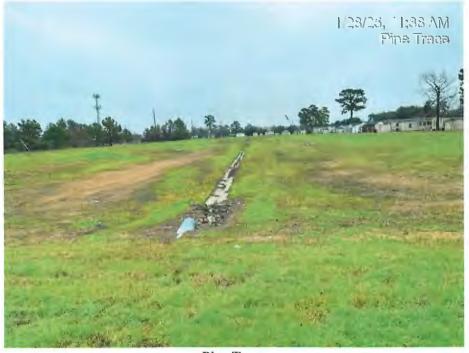

Mr. Burke next reported on the repairs of the Imperial Green Detention Pond. He stated that the repairs have been made and the shrubbery has been cleared.

Mr. Burke next reported on the status of the drainage channel owned by the Harris County Flood Control District ("HCFCD"). He stated that the HCFCD has initiated maintenance on the channel.