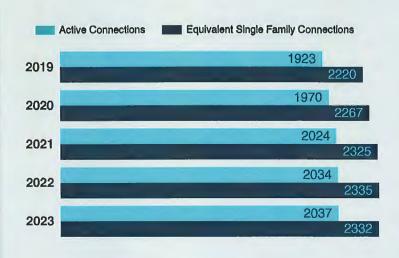

#### **DISTRICT VALUES**

| TAX<br>YEAR | LAND & IMPROVEMENTS | AG NET | PERSONAL PROPERTY | EXEMPTIONS | TOTAL VALUE | SR | KR |
|-------------|---------------------|--------|-------------------|------------|-------------|----|----|
| 2024        | 471,464,465         | 0      | 49,062,387        | 44,879,567 | 475,647,285 | 4  | 4  |
| 2023        | 457,587,376         | 0      | 51,161,700        | 42,691,619 | 466,057,457 | 16 | 16 |
| 2022        | 409,391,097         | 0      | 42,379,206        | 39,138,315 | 412,631,988 | 28 | 28 |
| 2021        | 354,203,204         | 0      | 40,013,629        | 17,292,875 | 376,923,958 | 40 | 40 |
| 2020        | 322,140,955         | 0      | 35,275,581        | 16,331,427 | 341,085,109 | 52 | 52 |
| 2019        | 280,644,067         | 0      | 36,986,509        | 15,656,725 | 301,973,851 | 64 | 64 |
| 2018        | 253,114,873         | 0      | 29,657,962        | 13,777,537 | 268,995,298 | 74 | 74 |
| 2017        | 241,438,728         | 0      | 28,094,474        | 13,056,401 | 256,476,801 | 83 | 83 |
| 2016        | 224,971,063         | 0      | 14,248,456        | 9,096,110  | 230,123,409 | 85 | 85 |
| 2015        | 179,107,923         | 0      | 5,549,439         | 8,463,974  | 176,193,388 | 61 | 61 |
| 2014        | 140,471,450         | 0      | 2,230,505         | 3,736,795  | 138,965,160 | 67 | 67 |