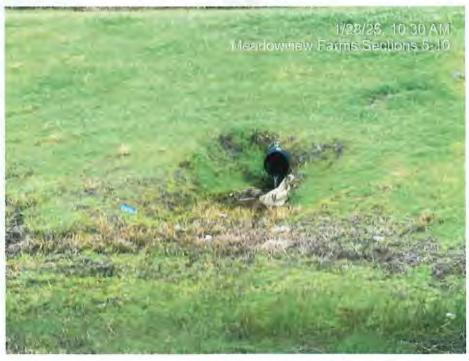

Mr. Burke reported on the status of the submitted renewals for Storm Water Quality permits in connection with the detention ponds within the Meadowview Farms, Remington Creek Ranch and Imperial Green subdivisions. He stated that all permits are renewed and up to date.

Mr. Burke next reported on the repairs of the Imperial Green Detention Pond. He stated that the repairs have been made and the shrubbery has been cleared.

Mr. Burke next reported on the status of the drainage channel owned by the Harris County Flood Control District ("HCFCD"). He stated that the HCFCD has initiated maintenance on the channel.