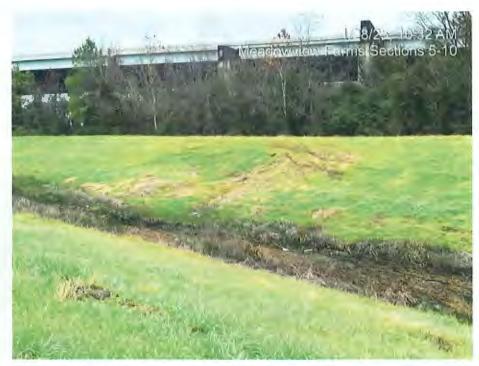

Mr. Burke next reported on the repairs of the Imperial Green Detention Pond. He stated that the repairs have been made and the shrubbery has been cleared.

Mr. Burke next reported on the status of the drainage channel owned by the Harris County Flood Control District ("HCFCD"). He stated that the HCFCD has initiated maintenance on the channel.