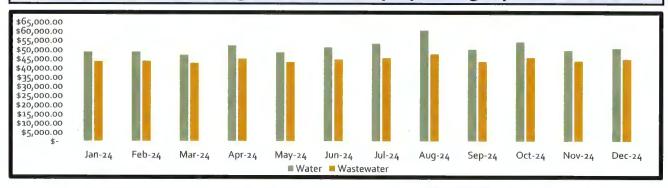

The Board next considered the attached report from Inframark on the District's water, sanitary sewer, and storm sewer systems for the month of December. Ms. Felkai reported that the District accounted for 103.94% of the water pumped during the month, and the District operated its facilities in compliance with their respective permits.