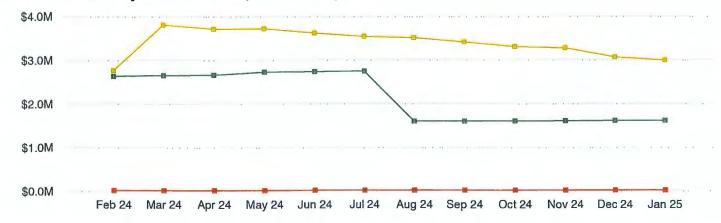

30          |
| 1 1/2"        | 4                  | x5.0           | 20          |
| 2"            | 24                 | x8.0           | 192         |
| 3"            | 1                  | x15.0          | 15          |
| 4"            | 0                  | x25.0          | 0           |
| 6"            | 0                  | x50.0          | 0           |
| 8"            | 1                  | x80.0          | 80          |
| 10"           | 0                  | x115.0         | 0           |
| Total Water   | 2,037              |                | 2,332       |



### Account Balance | As of 02/14/2025

General Operating \$2,784,284

Capital Projects \$24,400

Debt Service \$1,623,725

Total For All Accounts: \$4,432,409

### Account Balance By Month | February 2024 - January 2025



### **Monthly Financial Summary - General Operating Fund**

Harris County UD No. 16 - GOF





| January 2025 | Revenues  Budget Over/(Under) Actual |              | January 2025 (Year to Date) |           |              |
|--------------|--------------------------------------|--------------|-----------------------------|-----------|--------------|
| Revenues     |                                      |              | Revenues                    |           |              |
| Actual       | Budget                               | Over/(Under) | Actual                      | Budget    | Over/(Under) |
| \$160,685    | \$399,586                            | (\$238,901)  | \$790,925                   | \$828,299 | (\$37,374)   |
| Expenditures |                                      |