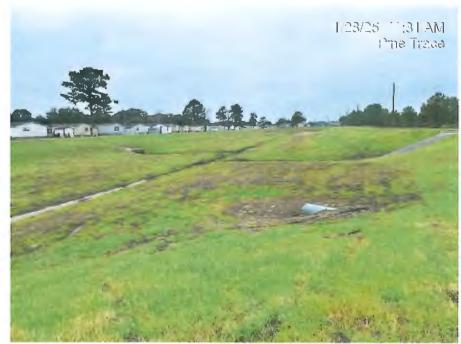

Mr. Burke next reported on the repairs of the Imperial Green Detention Pond. He stated that the repairs have been made and the shrubbery has been cleared.

Mr. Burke next reported on the status of the drainage channel owned by the Harris County Flood Control District ("HCFCD"). He stated that the HCFCD has initiated maintenance on the channel.