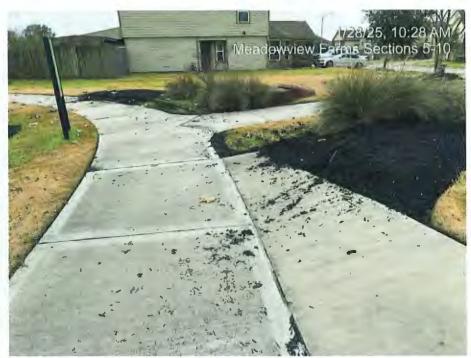

The Board next considered the status of park maintenance. Mr. Burke presented the attached report from Preventative Services. He reported that there are voids under some of the concrete sidewalks that need to be filled, and that debris is collecting in the bank of the Imperial Green pond. He advised that Preventative Services will fill the gaps and clear six (6) feet of debris for a cost of \$3,950. He advised that clearing debris deeper than six (6) feet would require using a boat at an additional cost. Mr. Burke next advised that the Remington Creek Ranch HOA contacted him regarding ant beds throughout the park and dirty playground equipment. He advised that Preventative Services will lay ant bait and power wash the playground equipment for a cost of \$950. After discussion, Director Mones made a motion to authorize Preventative Services to perform the items listed above for a total cost of \$4,900. Director Tope seconded the motion, which passed unanimously.