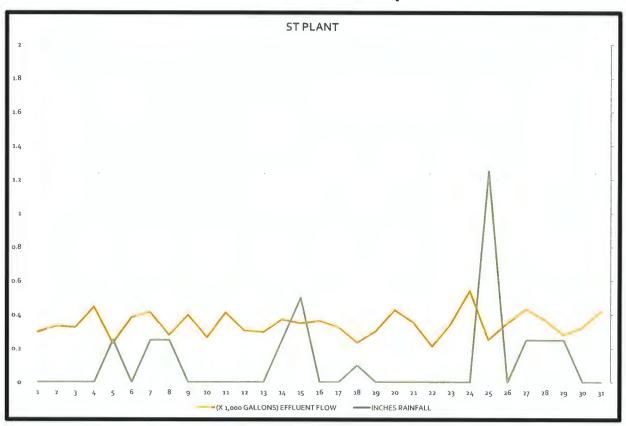

The Board next considered the attached report from Inframark on the District's water, sanitary sewer, and storm sewer systems for the month of December. Ms. Felkai reported that the District accounted for 103.94% of the water pumped during the month, and the District operated its facilities in compliance with their respective permits.