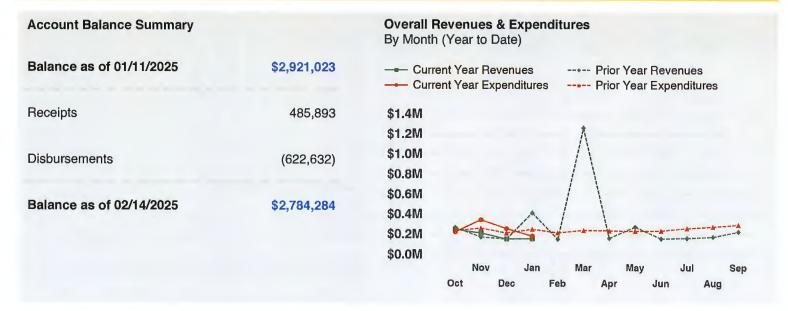

| 24                 | x8.0           | 192         |
| 3"            | 1                  | x15.0          | 15          |
| 4"            | 0                  | x25.0          | 0           |
| 6"            | 0                  | x50.0          | 0           |
| 8"            | 1                  | x80.0          | 80          |
| 10"           | 0                  | x115.0         | 0           |
| Total Water   | 2,037              |                | 2,332       |



### Account Balance | As of 02/14/2025

General Operating \$2,784,284

Capital Projects \$24,400

Debt Service \$1,623,725

Total For All Accounts: \$4,432,409

### Account Balance By Month | February 2024 - January 2025



### **Monthly Financial Summary - General Operating Fund**

Harris County UD No. 16 - GOF





| January 2025 | Revenues  Budget Over/(Under) Actual |              | January 2025 (Year to Date) |           |              |
|--------------|--------------------------------------|--------------|-----------------------------|-----------|--------------|
| Revenues     |                                      |              | Revenues                    |           |              |
| Actual       | Budget                               | Over/(Under) | Actual                      | Budget    | Over/(Under) |
| \$160,685    | \$399,586                            | (\$238,901)  | \$790,925                   | \$828,299 | (\$37,374)   |
| Expenditures |                                      |              | Expenditures                |           |              |
| Actual       | Budget