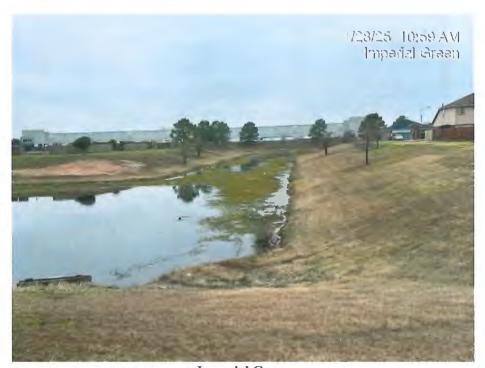

Mr. Burke next reported on the repairs of the Imperial Green Detention Pond. He stated that the repairs have been made and the shrubbery has been cleared.

Mr. Burke next reported on the status of the drainage channel owned by the Harris County Flood Control District ("HCFCD"). He stated that the HCFCD has initiated maintenance on the channel.

The Board next considered the status of park maintenance. Mr. Burke presented the attached report from Preventative Services. He reported that there are voids under some of the concrete sidewalks that need to be filled, and that debris is collecting in the bank of the Imperial Green pond. He advised that Preventative Services will fill the gaps and clear six (6) feet of debris for a cost of \$3,950. He advised that clearing debris deeper than six (6) feet would require using a boat at an additional cost. Mr. Burke next advised that the Remington Creek Ranch HOA contacted him regarding ant beds throughout the park and dirty playground equipment. He advised that Preventative Services will lay ant bait and power wash the playground equipment for a cost of \$950. After discussion, Director Mones made a motion to authorize Preventative Services to perform the items listed above for a total cost of \$4,900. Director Tope seconded the motion, which passed unanimously.