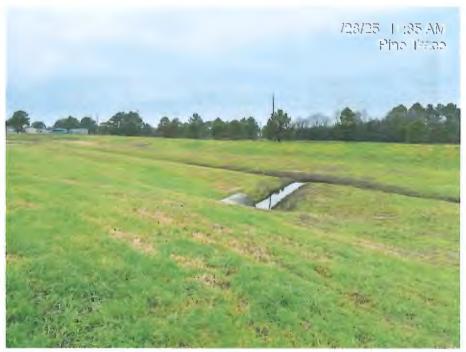

Mr. Burke next reported on the repairs of the Imperial Green Detention Pond. He stated that the repairs have been made and the shrubbery has been cleared.

Mr. Burke next reported on the status of the drainage channel owned by the Harris County Flood Control District ("HCFCD"). He stated that the HCFCD has initiated maintenance on the channel.