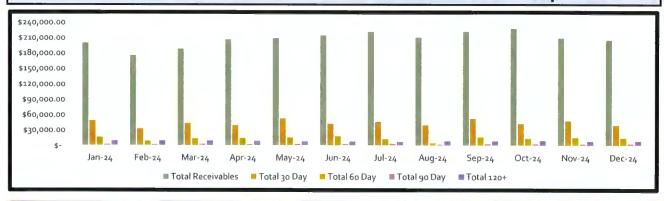

The Board reviewed the attached January 2025 Monthly Contract Statistics report from the Harris County Constable, Precinct 4 relative to security services in the District.

Ms. Harleston presented the attached tax assessor-collector report from B&A. She reported that the District has collected 95.36% of the 2024 taxes as of January 31, 2025. After review and discussion of the report presented, Director Mones made a motion to approve the report and to authorize payment on the disbursements identified in the report. Director Womack seconded the motion, which passed unanimously.

#### **OUTSTANDING TAXES – YEAR TO DATE**

|      | BALANCE FORWARD | CAD           |               |                |              |             |
|------|-----------------|---------------|---------------|----------------|--------------|-------------|
| TAX  | @               | SUPPLEMENTS & |               |                | OUTSTANDING  | COLLECTIONS |
| YEAR | 10/01/24        | CORRECTIONS   | UNCOLLECTIBLE | COLLECTIONS    | TAXES        | PERCENTAGE  |
| 2024 | \$2,747,796.90  | \$296,345.81  | \$0.00        | \$2,902,945.56 | \$141,197.15 | 95.36%      |
| 2023 | \$2,983,776.72  | (\$1,008.98)  | \$0.00        | \$2,971,469.35 | \$11,298.39  | 99.62%      |
| 2022 | \$2,766,311.15  | (\$1,677.11)  | \$0.00        | \$2,758,238.53 | \$6,395.51   | 99.77%      |
| 2021 | \$2,601,040.18  | (\$264.99)    | \$0.00        | \$2,597,562.09 | \$3,213.10   | 99.88%      |
| 2020 | \$2,626,505.10  | (\$149.82)    | \$0.00        | \$2,623,653.93 | \$2,701.35   | 99.90%      |
| 2019 | \$2,445,987.76  | \$0.00        | \$0.00        | \$2,444,784.44 | \$1,203.32   | 99.95%      |
| 2018 | \$2,259,560.62  | \$0.00        | (\$27.61)     | \$2,251,724.84 | \$7,808.17   | 99.65%      |
| 2017 | \$2,359,586.55  | \$0.00        | (\$424.31)    | \$2,358,336.60 | \$825.64     | 99.97%      |
| 2016 | \$2,278,221.54  | \$0.00        | (\$600.03)    | \$2,276,939.70 | \$681.81     | 99.97%      |
|      |                 |               |               |                | \$175,324.44 |             |